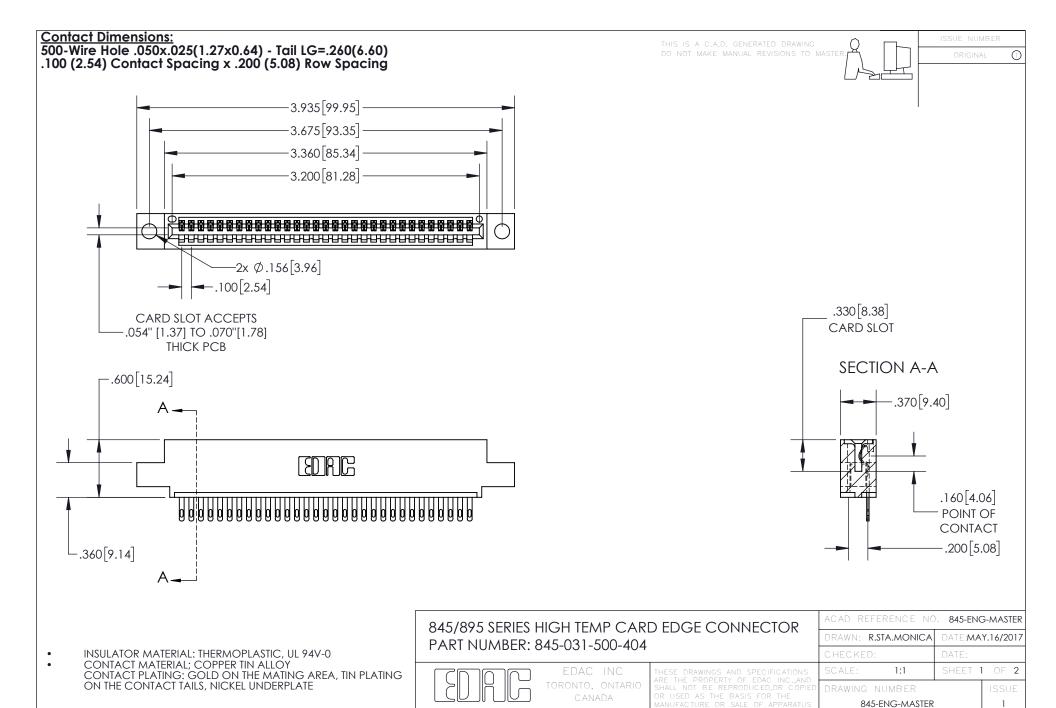

YOUR CONNECTION TO QUALITY & SERVICE

INSULATOR MATERIAL: THERMOPLASTIC POLYESTER, UL 94V-0 DAP MATERIAL AVAILABLE UPON REQUEST

**Contact Code 558** 

CONTACT MATERIAL; COPPER ALLOY CONTACT PLATING: GOLD ON THE MATING AREA, TIN PLATING ON THE CONTACT TAILS, NICKEL UNDERPLATE

## 845/895 SERIES HIGH TEMP CARD EDGE CONNECTOR CONTACT CODE 555,556,558,559,560 DIMENSIONS

YOUR CONNECTION TO QUALITY & SERVICE

Contact Code 559

|   | ACAD REFERENCE NO. 845-ENG-MASTER |                  |  |
|---|-----------------------------------|------------------|--|
|   | DRAWN: R.STA.MONICA               | DATE:MAY.16/2017 |  |
|   | CHECKED:                          | DATE:            |  |
|   | SCALE: 1:1                        | SHEET 2 OF 2     |  |
| D | DRAWING NUMBER                    | ISSUE            |  |