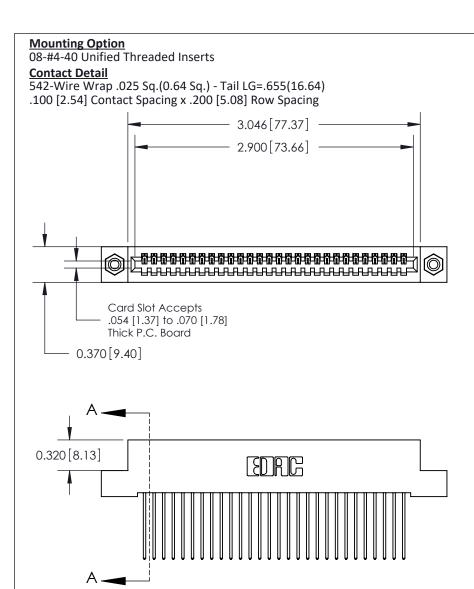

.240 [6.10] Point of Contact-

842/892 Series High Temp Card Edge Connector Part Number: 842-028-542-108

YOUR CONNECTION TO QUALITY & SERVICE

CANADA

SHEET 1 OF 3 842 Assembly

842 ENG MASTER

DATE: OCT. 06/09

**SECTION A-A** 