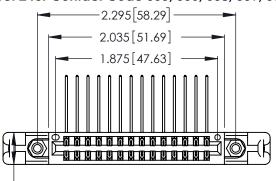

346/396 SERIES CARD EDGE CONNECTOR PART NUMBER: 346-028-558-858

**EDAC INC** TORONTO, ONTARIO CANADA

THESE DRAWINGS AND SPECIFICATIONS ARE THE PROPERTY OF EDAC INC.,AND SHALL NOT BE REPRODUCED, OR COPIED OR USED AS THE BASIS FOR THE MANUFACTURE OR SALE OF APPARATUS WITHOUT WRITTEN PERMISSION.

Card Slot Accepts .054 [1.37] to .070 [1.78] Thick P.C. Board .330 [8.38] Card Slot

.160 [4.07] Point of Contact

ISSUE NUMBER

ORIGINAL

1

YOUR CONNECTION TO QUALITY & SERVICE

ACAD REFERENCE NO. 346-ENG-MASTER