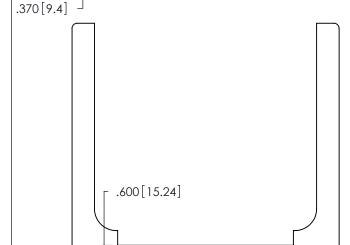

THIS IS A C.A.D. GENERATED DRAWING DO NOT MAKE MANUAL REVISIONS TO MASTER.

ISSUE NUMBER

ORIGINAL

1

**Contact Code 555** 

Contact Code 556

**Contact Code 558** 

**Contact Code 559** 

**Contact Code 560** 

INSULATOR MATERIAL: THERMOPLASTIC POLYESTER, UL 94V-0 CONTACT MATERIAL; COPPER, NICKEL, TIN ALLOY CA-725 CONTACT PLATING: GOLD ON THE MATING AREA, TIN-LEAD

ON THE CONTACT TAILS, NICKEL UNDERPLATE

346/396 SERIES CARD EDGE CONNECTOR CONTACT CODE 555,556,558,559,560 DIMENSIONS

YOUR CONNECTION TO QUALITY & SERVICE

**EDAC INC** TORONTO, ONTARIO CANADA

THESE DRAWINGS AND SPECIFICATIONS ARE THE PROPERTY OF EDAC INC.,AND SHALL NOT BE REPRODUCED, OR COPIED OR USED AS THE BASIS FOR THE MANUFACTURE OR SALE OF APPARATUS WITHOUT WRITTEN PERMISSION.