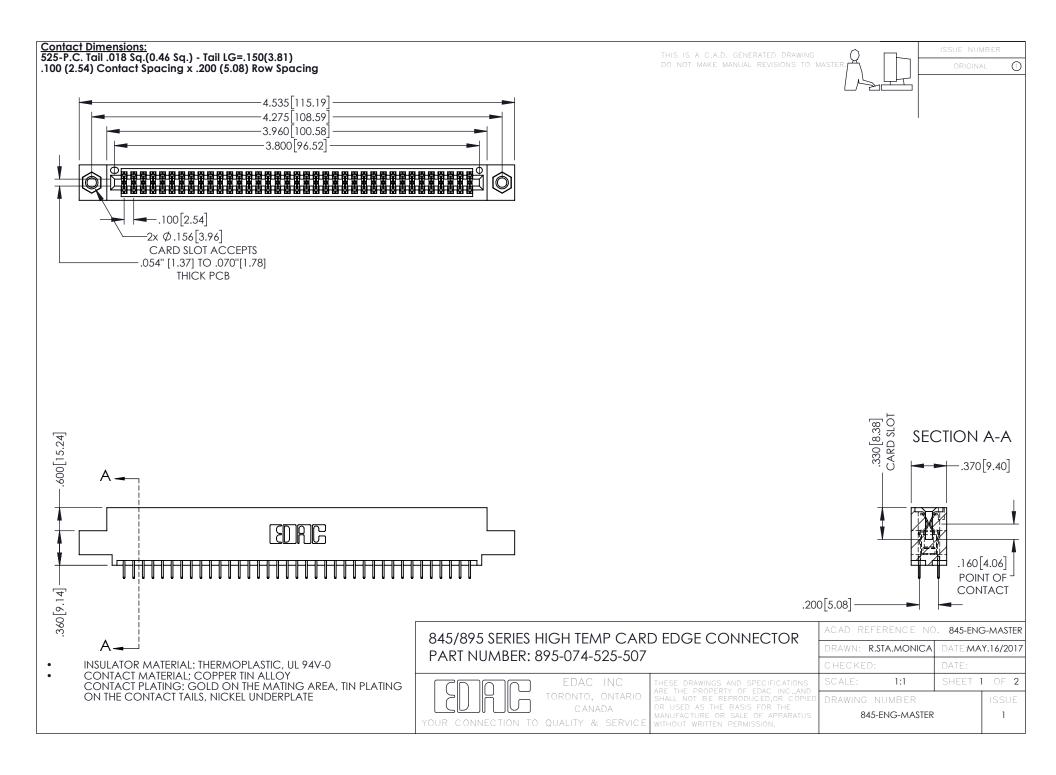

**Contact Code 558** Contact Code 559 Contact Code 560

- INSULATOR MATERIAL: THERMOPLASTIC POLYESTER, UL 94V-0 DAP MATERIAL AVAILABLE UPON REQUEST
- CONTACT MATERIAL; COPPER ALLOY

CONTACT PLATING: GOLD ON THE MATING AREA, TIN PLATING ON THE CONTACT TAILS, NICKEL UNDERPLATE

## 845/895 SERIES HIGH TEMP CARD EDGE CONNECTOR CONTACT CODE 555,556,558,559,560 DIMENSIONS

YOUR CONNECTION TO QUALITY & SERVICE

|   | ACAD REFERENCE NO. 845-ENG-MASTER |                  |
|---|-----------------------------------|------------------|
|   | DRAWN: R.STA.MONICA               | DATE:MAY.16/2017 |
|   | CHECKED:                          | DATE:            |
|   | SCALE: 1:1                        | SHEET 2 OF 2     |
| D | DRAWING NUMBER                    | ISSUE            |

845-ENG-MASTER