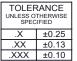

THIS IS A C.A.D. GENERATED DRAWING DO NOT MAKE MANUAL REVISIONS TO MASTER.

| ISSUE NUMBER |     |
|--------------|-----|
| ORIGINAL     | (1) |

NOTES:

MATERIAL:

HOUSING: THERMOPLASTIC POLYESTER, UL94V-0 BLACK IN COLOUR SHELL: STEEL, NICKEL PLATED CONTACT: COPPER ALLOY, GOLD FLASH PLATING