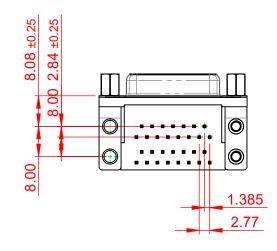

THIS IS A C.A.D. GENERATED DRAWING DO NOT MAKE MANUAL REVISIONS TO MASTER.

| ISSUE NUMBER |     |
|--------------|-----|
| ORIGINAL     | (1) |

NOTES:

MATERIAL:

HOUSING: THERMOPLASTIC POLYESTER, UL94V-0 BLACK IN COLOUR SHELL: STEEL, NICKEL PLATED CONTACT: COPPER ALLOY, GOLD FLASH PLATING

OPERATING TEMPERATURE: -55°C ~ 85°C

|  | 662 SERIES D-SUB CONNECTOR                                                                               |                                                                                                                                                                                                                | SW REFERENCE NO.: 662 ASSEMBLY  |                  |       |
|--|----------------------------------------------------------------------------------------------------------|----------------------------------------------------------------------------------------------------------------------------------------------------------------------------------------------------------------|---------------------------------|------------------|-------|
|  |                                                                                                          |                                                                                                                                                                                                                | DRAWN: C.B                      | DATE: AUG. 01/20 | )18   |
|  |                                                                                                          |                                                                                                                                                                                                                | CHECKED:                        | DATE:            |       |
|  | EDACINC<br>TORONTO, ONTARIO<br>CANADA<br>ARE THE PROPERTIES AND A CONTO, ONTARIO<br>CANADA<br>ANUFACTURE | THESE DRAWINGS AND SPECIFICATIONS<br>ARE THE PROPERTY OF EDAC INC.,AND<br>SHALL NOT BE REPRODUCED,OR COPIED<br>OR USED AS THE BASIS FOR THE<br>MANUFACTURE OR SALE OF APPARATUS<br>WITHOUT WRITTEN PERMISSION. | SCALE: (IN C.A.D. 1:1)          | SHEET 1 OF       | 1     |
|  |                                                                                                          |                                                                                                                                                                                                                | DRAWING NUMBER: 662-015-264-059 |                  | ISSUE |
|  |                                                                                                          |                                                                                                                                                                                                                | PART NUMBER: 662-015-2          | 264-059          | 1     |

THIS SERIES FULLY CONFORMS TO THE EUROPEAN UNION DIRECTIVES 2011/65/EU FOR RoHS COMPLIANCY.