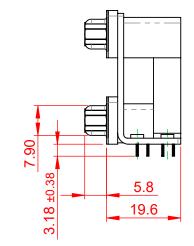

OPERATING TEMPERATURE: -55°C ~ 85°C

|  | 662 SERIES D-SUB CONNECTOR                                                                               |                                                                                                                                                                                                                | SW REFERENCE NO.: 662 ASSEMBLY  |                  |       |
|--|----------------------------------------------------------------------------------------------------------|----------------------------------------------------------------------------------------------------------------------------------------------------------------------------------------------------------------|---------------------------------|------------------|-------|
|  |                                                                                                          |                                                                                                                                                                                                                | DRAWN: C.B                      | DATE: AUG. 01/20 | )18   |
|  |                                                                                                          |                                                                                                                                                                                                                | CHECKED:                        | DATE:            |       |
|  | EDACINC<br>TORONTO, ONTARIO<br>CANADA<br>ARE THE PROPERTIES AND A CONTO, ONTARIO<br>CANADA<br>ANUFACTURE | THESE DRAWINGS AND SPECIFICATIONS<br>ARE THE PROPERTY OF EDAC INC.,AND<br>SHALL NOT BE REPRODUCED,OR COPIED<br>OR USED AS THE BASIS FOR THE<br>MANUFACTURE OR SALE OF APPARATUS<br>WITHOUT WRITTEN PERMISSION. | SCALE: (IN C.A.D. 1:1)          | SHEET 1 OF       | 1     |
|  |                                                                                                          |                                                                                                                                                                                                                | DRAWING NUMBER: 662-015-264-059 |                  | ISSUE |
|  |                                                                                                          |                                                                                                                                                                                                                | PART NUMBER: 662-015-2          | 264-059          | 1     |