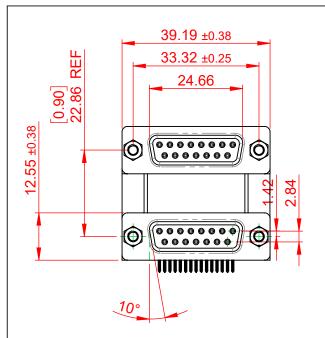

THIS IS A C.A.D. GENERATED DRAWING DO NOT MAKE MANUAL REVISIONS TO MASTER.

| ISSUE NUMBER |     |
|--------------|-----|
| ORIGINAL     | (1) |

NOTES:

MATERIAL:

HOUSING: THERMOPLASTIC POLYESTER, UL94V-0 BLACK IN COLOUR SHELL: STEEL, NICKEL PLATED CONTACT: COPPER ALLOY, GOLD FLASH PLATING

OPERATING TEMPERATURE: -55°C ~ 85°C

|  | 662 SERIES D-SUB CONNECTOR                                                                               |                                                                                                                                                                                                                | SW REFERENCE NO.: 662 ASSEMBLY  |                  |       |
|--|----------------------------------------------------------------------------------------------------------|----------------------------------------------------------------------------------------------------------------------------------------------------------------------------------------------------------------|---------------------------------|------------------|-------|
|  |                                                                                                          |                                                                                                                                                                                                                | DRAWN: C.B                      | DATE: AUG. 01/20 | )18   |
|  |                                                                                                          |                                                                                                                                                                                                                | CHECKED:                        | DATE:            |       |
|  | EDACINC<br>TORONTO, ONTARIO<br>CANADA<br>ARE THE PROPERTIES AND A CONTO, ONTARIO<br>CANADA<br>ANUFACTURE | THESE DRAWINGS AND SPECIFICATIONS<br>ARE THE PROPERTY OF EDAC INC.,AND<br>SHALL NOT BE REPRODUCED,OR COPIED<br>OR USED AS THE BASIS FOR THE<br>MANUFACTURE OR SALE OF APPARATUS<br>WITHOUT WRITTEN PERMISSION. | SCALE: (IN C.A.D. 1:1)          | SHEET 1 OF       | 1     |
|  |                                                                                                          |                                                                                                                                                                                                                | DRAWING NUMBER: 662-015-264-059 |                  | ISSUE |
|  |                                                                                                          |                                                                                                                                                                                                                | PART NUMBER: 662-015-2          | 264-059          | 1     |

THIS SERIES FULLY CONFORMS TO THE EUROPEAN UNION DIRECTIVES 2011/65/EU FOR RoHS COMPLIANCY.