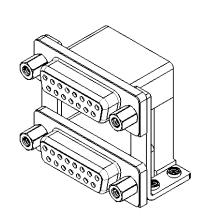

OPERATING TEMPERATURE: -55°C ~ 85°C

|  | 662 SERIES D-SUB CONNECTOR                                                                               |                                                                                                                                                                                                                | SW REFERENCE NO.: 662 ASSEMBLY  |                  |       |
|--|----------------------------------------------------------------------------------------------------------|----------------------------------------------------------------------------------------------------------------------------------------------------------------------------------------------------------------|---------------------------------|------------------|-------|
|  |                                                                                                          |                                                                                                                                                                                                                | DRAWN: C.B                      | DATE: AUG. 01/20 | )18   |
|  |                                                                                                          |                                                                                                                                                                                                                | CHECKED:                        | DATE:            |       |
|  | EDACINC<br>TORONTO, ONTARIO<br>CANADA<br>ARE THE PROPERTIES AND A CONTO, ONTARIO<br>CANADA<br>ANUFACTURE | THESE DRAWINGS AND SPECIFICATIONS<br>ARE THE PROPERTY OF EDAC INC.,AND<br>SHALL NOT BE REPRODUCED,OR COPIED<br>OR USED AS THE BASIS FOR THE<br>MANUFACTURE OR SALE OF APPARATUS<br>WITHOUT WRITTEN PERMISSION. | SCALE: (IN C.A.D. 1:1)          | SHEET 1 OF       | 1     |
|  |                                                                                                          |                                                                                                                                                                                                                | DRAWING NUMBER: 662-015-264-059 |                  | ISSUE |
|  |                                                                                                          |                                                                                                                                                                                                                | PART NUMBER: 662-015-2          | 264-059          | 1     |