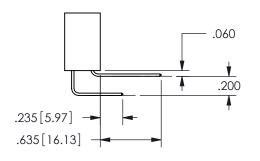

PART NUMBER: 345-024-523-508

ISSUE NUMBER ORIGINAL

1

**Contact Code 558** 

Contact Code 559

**Contact Code 560** 

INSULATOR MATERIAL: THERMOPLASTIC POLYESTER, UL 94V-0 DAP MATERIAL AVAILABLE UPON REQUEST

CONTACT MATERIAL; COPPER ALLOY CONTACT PLATING: GOLD ON THE MATING AREA, TIN PLATING ON THE CONTACT TAILS, NICKEL UNDERPLATE

## 345/395 SERIES CARD EDGE CONNECTOR CONTACT CODE 555,556,558,559,560 DIMENSIONS

YOUR CONNECTION TO QUALITY & SERVICE

**EDAC INC** TORONTO, ONTARIO CANADA

THESE DRAWINGS AND SPECIFICATIONS ARE THE PROPERTY OF EDAC INC.,AND SHALL NOT BE REPRODUCED, OR COPIED OR USED AS THE BASIS FOR THE MANUFACTURE OR SALE OF APPARATUS WITHOUT WRITTEN PERMISSION.

| ACAD REFERENCE NO.  | 345-ENG-MASTER   |  |  |
|---------------------|------------------|--|--|
| DRAWN: R.STA.MONICA | DATE:MAY.16/2017 |  |  |
| CHECKED:            | DATE:            |  |  |
| SCALE: 1:1          | SHEET 2 OF 2     |  |  |
| DRAWING NUMBER      | ISSUE            |  |  |
| 345-ENG-MASTER      | 1                |  |  |