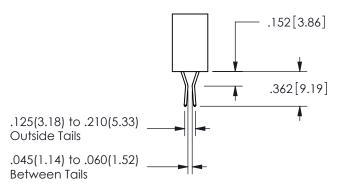

PART NUMBER: 345-024-523-508

ISSUE NUMBER ORIGINAL

1

**Contact Code 558** 

Contact Code 559

**Contact Code 560** 

INSULATOR MATERIAL: THERMOPLASTIC POLYESTER, UL 94V-0 DAP MATERIAL AVAILABLE UPON REQUEST

CONTACT MATERIAL; COPPER ALLOY CONTACT PLATING: GOLD ON THE MATING AREA, TIN PLATING ON THE CONTACT TAILS, NICKEL UNDERPLATE

## 345/395 SERIES CARD EDGE CONNECTOR CONTACT CODE 555,556,558,559,560 DIMENSIONS

YOUR CONNECTION TO QUALITY & SERVICE

**EDAC INC** TORONTO, ONTARIO CANADA

THESE DRAWINGS AND SPECIFICATIONS ARE THE PROPERTY OF EDAC INC.,AND SHALL NOT BE REPRODUCED, OR COPIED OR USED AS THE BASIS FOR THE MANUFACTURE OR SALE OF APPARATUS WITHOUT WRITTEN PERMISSION.

| ACAD REFERENCE NO.  | 345-ENG-MASTER   |  |  |
|---------------------|------------------|--|--|
| DRAWN: R.STA.MONICA | DATE:MAY.16/2017 |  |  |
| CHECKED:            | DATE:            |  |  |
| SCALE: 1:1          | SHEET 2 OF 2     |  |  |
| DRAWING NUMBER      | ISSUE            |  |  |
| 345-ENG-MASTER      | 1                |  |  |