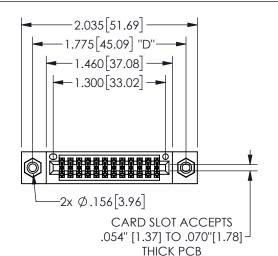

.160 4.06 .330[8.38] POINT OF CARD SLOT CONTACT .370 9.4

## 345/395 SERIES CARD EDGE CONNECTOR

YOUR CONNECTION TO QUALITY & SERVICE

**EDAC INC** TORONTO, ONTARIO CANADA

THESE DRAWINGS AND SPECIFICATIONS ARE THE PROPERTY OF EDAC INC.,AND SHALL NOT BE REPRODUCED,OR COPIED OR USED AS THE BASIS FOR THE MANUFACTURE OR SALE OF APPARATUS WITHOUT WRITTEN PERMISSION.

| SECTION A-A         |     |                  |      |
|---------------------|-----|------------------|------|
| ACAD REFERENCE NO.  |     | 345-ENG-MASTER   |      |
| DRAWN: R.STA.MONICA |     | DATE:MAY.16/2017 |      |
| CHECKED:            |     | DATE:            |      |
| SCALE:              | NTS | SHEET            | OF 2 |
| DRAWING NUM         |     | ISSUE            |      |
| 345-EN              |     | 1                |      |