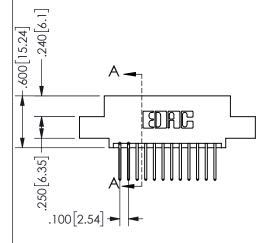

## 345/395 SERIES CARD EDGE CONNECTOR

YOUR CONNECTION TO QUALITY & SERVICE

**EDAC INC** TORONTO, ONTARIO CANADA

THESE DRAWINGS AND SPECIFICATIONS ARE THE PROPERTY OF EDAC INC.,AND SHALL NOT BE REPRODUCED,OR COPIED OR USED AS THE BASIS FOR THE MANUFACTURE OR SALE OF APPARATUS WITHOUT WRITTEN PERMISSION.

| SECTION A-A         |     |                  |      |
|---------------------|-----|------------------|------|
| ACAD REFERENCE NO.  |     | 345-ENG-MASTER   |      |
| DRAWN: R.STA.MONICA |     | DATE:MAY.16/2017 |      |
| CHECKED:            |     | DATE:            |      |
| SCALE:              | NTS | SHEET            | OF 2 |
| DRAWING NUM         |     | ISSUE            |      |
| 345-EN              |     | 1                |      |