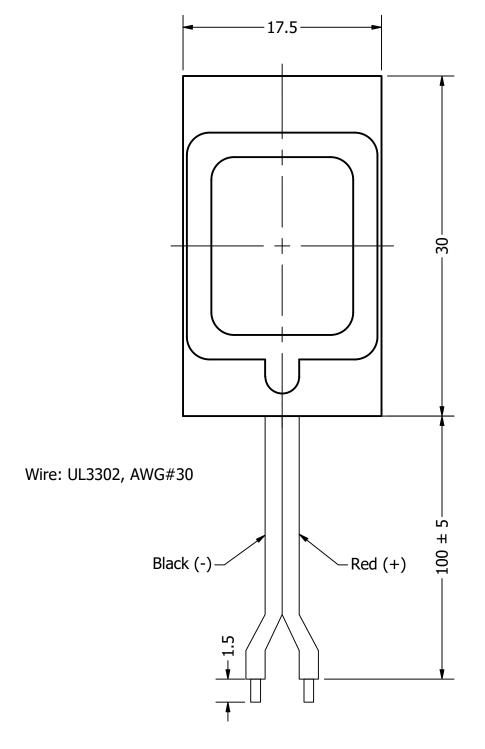

## Top View

## **Bottom View**

| Items                 | Specifications | Conditions      |     |                                                       |           |          |  |  |
|-----------------------|----------------|-----------------|-----|-------------------------------------------------------|-----------|----------|--|--|
|                       | <u>'</u>       | dB (@ 1W/10cm)  |     |                                                       |           |          |  |  |
| Sound Pressure Level  | 95             | ub (@ 100/10cm) |     |                                                       |           |          |  |  |
| Resonant Frequency    | 1,050          | Hz              |     |                                                       |           |          |  |  |
| Frequency Range       | 1,050 ~ 20,000 | Hz              |     |                                                       |           |          |  |  |
| Nominal Power         | 1              | W               |     | REVISION HISTORY                                      |           |          |  |  |
| Max. Power            | 1.5            | W               | REV | DESCRIPTION                                           | DATE      | APPROVED |  |  |
| Impedance             | 8              | Ω               |     | Released from Engineering                             | 4/22/2021 | J.S.     |  |  |
| Cone Material         | PE             |                 |     | NOTES                                                 |           |          |  |  |
| Mount Type            | Flush Mount    |                 |     | 1) All dimensions are in mm unless otherwise noted    |           |          |  |  |
| IP Rating             | IP67           |                 |     | 2) All tolerances are ± 0.2 mm unless otherwise noted |           |          |  |  |
| Storage Temperature   | -20 ~ +60      | °C              |     | 3) All parts meet RoHS                                |           |          |  |  |
| Operating Temperature | -20 ~ +60      | °C              |     | 4) Subject to change or redrawn without notice        |           |          |  |  |