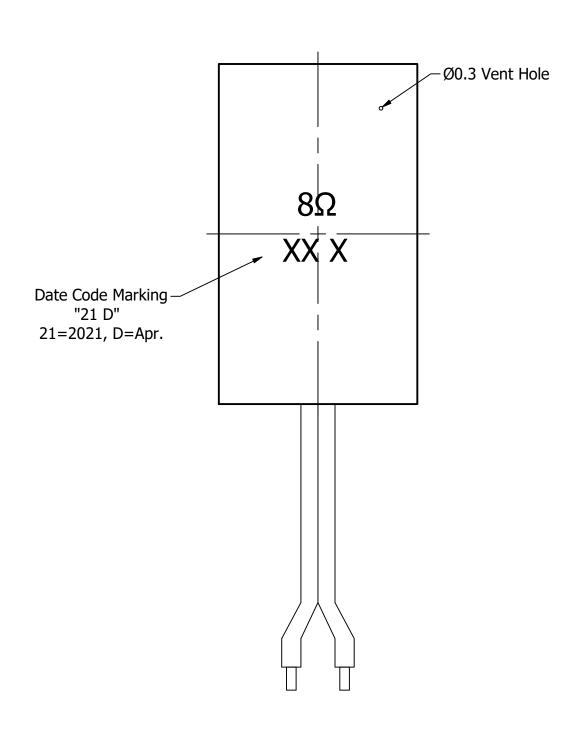

## **Bottom View**

| Items                 | Specifications | Conditions      |     |                                                       |           |          |  |  |
|-----------------------|----------------|-----------------|-----|-------------------------------------------------------|-----------|----------|--|--|
|                       | <u>'</u>       | dB (@ 1W/10cm)  |     |                                                       |           |          |  |  |
| Sound Pressure Level  | 95             | ub (@ 100/10cm) |     |                                                       |           |          |  |  |
| Resonant Frequency    | 1,050          | Hz              |     |                                                       |           |          |  |  |
| Frequency Range       | 1,050 ~ 20,000 | Hz              |     |                                                       |           |          |  |  |
| Nominal Power         | 1              | W               |     | REVISION HISTORY                                      |           |          |  |  |
| Max. Power            | 1.5            | W               | REV | DESCRIPTION                                           | DATE      | APPROVED |  |  |
| Impedance             | 8              | Ω               |     | Released from Engineering                             | 4/22/2021 | J.S.     |  |  |
| Cone Material         | PE             |                 |     | NOTES                                                 |           |          |  |  |
| Mount Type            | Flush Mount    |                 |     | 1) All dimensions are in mm unless otherwise noted    |           |          |  |  |
| IP Rating             | IP67           |                 |     | 2) All tolerances are ± 0.2 mm unless otherwise noted |           |          |  |  |
| Storage Temperature   | -20 ~ +60      | °C              |     | 3) All parts meet RoHS                                |           |          |  |  |
| Operating Temperature | -20 ~ +60      | °C              |     | 4) Subject to change or redrawn without notice        |           |          |  |  |