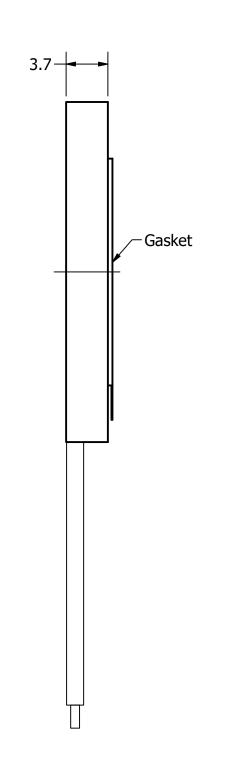

|   |              |            | 1        |           |
|---|--------------|------------|----------|-----------|
| F | Part Number: |            | DRAWN    | 4/40/2024 |
|   | CM20         | 1000 1     | CJ       | 4/10/2021 |
|   | 50030        | 1008-1     | CHECKED  | 4/22/2021 |
|   |              |            | P.D.     |           |
|   | Description: | of Speaker | APPROVED | 4/22/2021 |
|   | waterpro     |            | J.S.     | 4/22/2021 |

This document contains data proprietary to DB Unlimited. Any use or reproduction, in any form, without prior written permission of DB Unlimited is prohibited. All terms and conditions can be found at www.dbunlimitedco.com

## Top View



## Side View



## **Bottom View**



| Items                 | Specifications | Conditions      |     |                                                       |           |          |  |  |
|-----------------------|----------------|-----------------|-----|-------------------------------------------------------|-----------|----------|--|--|
|                       | <u>'</u>       | dB (@ 1W/10cm)  |     |                                                       |           |          |  |  |
| Sound Pressure Level  | 95             | ub (@ 100/10cm) |     |                                                       |           |          |  |  |
| Resonant Frequency    | 1,050          | Hz              |     |                                                       |           |          |  |  |
| Frequency Rang