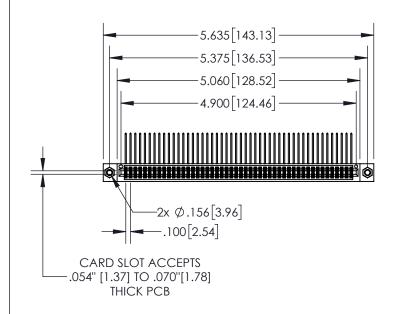

**Contact Dimensions:** 

558-90 Degree Bend (Code 541 Contacts) See Sheet 2 for Contact Code 555, 556, 558, 559, 560 Dimensions

845/895 SERIES HIGH TEMP CARD EDGE CON PART NUMBER: 845-096-558-807

CANADA

YOUR CONNECTION TO QUALITY & SERVICE

| NECTOR                                                | ACAD REFERENCE NO. 845-ENG-MASTER |         |           |  |
|-------------------------------------------------------|-----------------------------------|---------|-----------|--|
| MINECION                                              | DRAWN: R.STA.MONICA               | DATE:MA | Y.16/2017 |  |
|                                                       | CHECKED:                          | DATE:   |           |  |
| D SPECIFICATIONS                                      | SCALE: 1:2                        | SHEET ' | 1 OF 2    |  |
| OF EDAC INC.,AND<br>RODUCED,OR COPIED<br>ASIS FOR THE | DRAWING NUMBER                    |         | ISSUE     |  |
| ALE OF APPARATUS                                      | 845-ENG-MASTER                    |         | 1 1       |  |