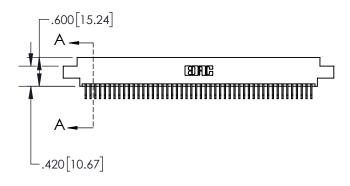

CONTACT MATERIAL; COPPER TIN ALLOY CONTACT PLATING: GOLD ON THE MATING AREA, TIN PLATING ON THE CONTACT TAILS, NICKEL UNDERPLATE

INSULATOR MATERIAL: THERMOPLASTIC, UL 94V-0

| .330[8.38]<br>CARD SLOT     |  |  |  |  |
|-----------------------------|--|--|--|--|
| 370[9.40]<br>SECTION A-A    |  |  |  |  |
| .160[4.06] POINT OF CONTACT |  |  |  |  |
|                             |  |  |  |  |