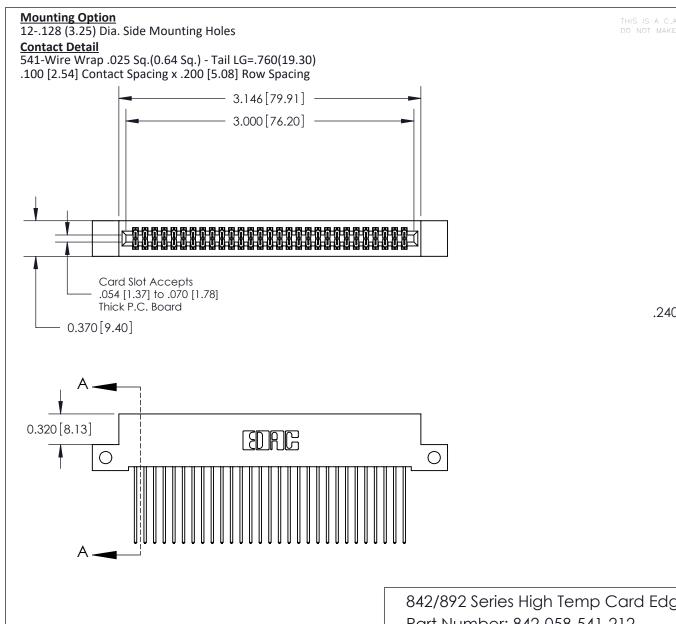

THIS IS A C.A.D. GENERATED DRAWING
DO NOT MAKE MANUAL REVISIONS TO MASTER

ISSUE NUMBER

ORIGINAL

1

| 842/892 Series High Temp Card Edge Con<br>Mounting Options   | DRAWN: J.LEE                 | 842 ENC<br>DATE: OC<br>DATE: | G MASTER<br>CT. 06/09 |
|--------------------------------------------------------------|------------------------------|------------------------------|-----------------------|
| EDAC INC THESE DRAWINGS AND SPI                              |                              | SHEET 3                      | 3 OF 3                |
|                                                              | ED, OR COPIED DRAWING NUMBER |                              | ISSUE                 |
| YOUR CONNECTION TO QUALITY & SERVICE WITHOUT WRITTEN PERMISS |                              |                              | 1                     |