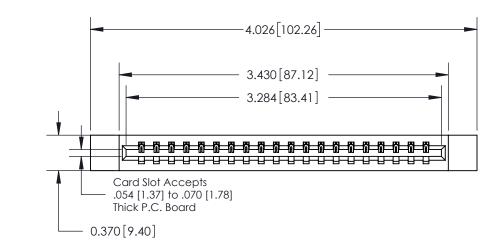

ISSUE NUMBER ORIGINAL

**See Accompanying Page for:** 

**Contact Bend Details** 

837/887 Series High Temp Card Edge Connector Part Number: 837-020-542-612

**EDAC INC** TORONTO, ONTARIO CANADA

THESE DRAWINGS AND SPECIFICATIONS ARE THE PROPERTY OF EDAC INC.,AND SHALL NOT BE REPRODUCED, OR COPIED OR USED AS THE BASIS FOR THE MANUFACTURE OR SALE OF APPARATUS WITHOUT WRITTEN PERMISSION.