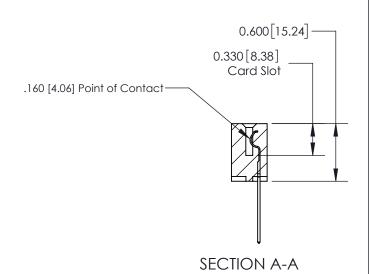

## **Contact Detail**

542-Wire Wrap .025 Sq.(0.64 Sq.) - Tail LG=.645(16.38)

.156 [3.96] Contact Spacing x .200 [5.08] Row Spacing

THIS IS A C.A.D. GENERATED DRAWING DO NOT MAKE MANUAL REVISIONS TO MASTER.

ISSUE NUMBER ORIGINAL

**See Accompanying Page for:** 

**Contact Bend Details** 

837/887 Series High Temp Card Edge Connector Part Number: 837-020-542-612

**EDAC INC** TORONTO, ONTARIO CANADA

THESE DRAWINGS AND SPECIFICATIONS ARE THE PROPERTY OF EDAC INC.,AND SHALL NOT BE REPRODUCED, OR COPIED OR USED AS THE BASIS FOR THE MANUFACTURE OR SALE OF APPARATUS WITHOUT WRITTEN PERMISSION.