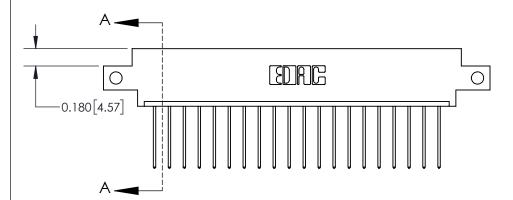

**Mounting Option** 

12-.128 (3.25) Dia. Side Mounting Holes

ISSUE NUMBER ORIGINAL

**See Accompanying Page for:** 

**Contact Bend Details** 

837/887 Series High Temp Card Edge Connector Part Number: 837-020-542-612

**EDAC INC** TORONTO, ONTARIO CANADA

THESE DRAWINGS AND SPECIFICATIONS ARE THE PROPERTY OF EDAC INC.,AND SHALL NOT BE REPRODUCED, OR COPIED OR USED AS THE BASIS FOR THE MANUFACTURE OR SALE OF APPARATUS WITHOUT WRITTEN PERMISSION.