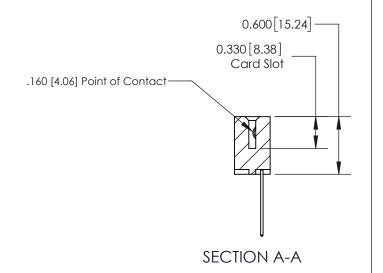

ISSUE NUMBER

ORIGINAL

1

| 837/887 Series High Temp Card Edge Connector<br>Contact Bend Detail |                                                                                                                                     | ACAD REFERENCE NO. | 837 ENG MASTER   |               |
|---------------------------------------------------------------------|-------------------------------------------------------------------------------------------------------------------------------------|--------------------|------------------|---------------|
|                                                                     |                                                                                                                                     | DRAWN: J.LEE       | DATE: OCT. 06/09 |               |
|                                                                     |                                                                                                                                     | CHECKED:           | DATE:            |               |
| EDAC INC                                                            | THESE DRAWINGS AND SPECIFICATIONS ARE THE PROPERTY OF EDAC INC.,AND SHALL NOT BE REPRODUCED, OR COPIED OR USED AS THE BASIS FOR THE | SCALE: NTS         | SHEET            | 2 <b>OF</b> 2 |
| TORONTO, ONTARIO CANADA                                             |                                                                                                                                     | DRAWING NUMBER     | •                | ISSUE         |
| YOUR CONNECTION TO QUALITY & SERVICE                                | MANUFACTURE OR SALE OF APPARATUS WITHOUT WRITTEN PERMISSION.                                                                        | 837 Assembly       |                  | 1             |