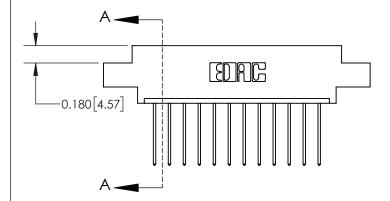

## **Contact Detail**

542-Wire Wrap .025 Sq.(0.64 Sq.) - Tail LG=.645(16.38) .156 [3.96] Contact Spacing x .200 [5.08] Row Spacing

**See Accompanying Page for: Contact Bend Details** 

THIS IS A C.A.D. GENERATED DRAWING DO NOT MAKE MANUAL REVISIONS TO MASTER.