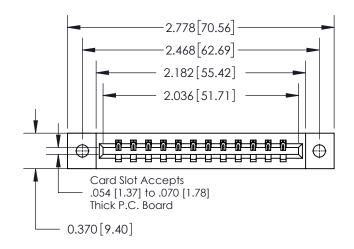

**Mounting Option** 

02-.128 (3.25) Dia. Mounting Holes

## **Contact Detail**

542-Wire Wrap .025 Sq.(0.64 Sq.) - Tail LG=.645(16.38) .156 [3.96] Contact Spacing x .200 [5.08] Row Spacing





**See Accompanying Page for: Contact Bend Details** 

THIS IS A C.A.D. GENERATED DRAWING DO NOT MAKE MANUAL REVISIONS TO MASTER.



ISSUE NUMBER ORIGINAL



837/887 Series High Temp Card Edge Connector Part Number: 837-012-542-602



**EDAC INC** TORONTO, ONTARIO CANADA

THESE DRAWINGS AND SPECIFICATIONS ARE THE PROPERTY OF EDAC INC.,AND SHALL NOT BE REPRODUCED, OR COPIED OR USED AS THE BASIS FOR THE MANUFACTURE OR SALE OF APPARATUS WITHOUT WRITTEN PERMISSION.

| ACAD REFERENCE NO. 837 ENG MAST |                  |  |  |
|---------------------------------|------------------|--|--|
| DRAWN: J.LEE                    | DATE: OCT. 06/09 |  |  |
| CHECKED:                        | DATE:            |  |  |
| SCALE: NTS                      | SHEET 1 OF 2     |  |  |
| DRAWING NUMBER