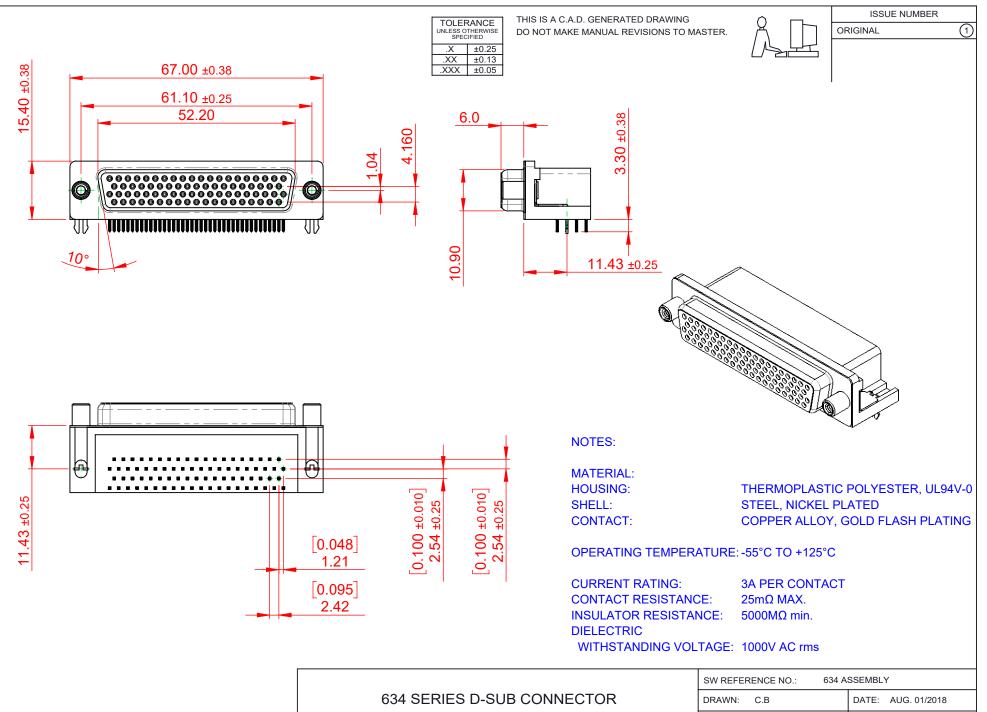

| <b>F</b> #HS |  |
|--------------|--|
| COMPLIANT    |  |

THIS SERIES FULLY CONFORMS TO THE EUROPEAN UNION DIRECTIVES 2011/65/EU FOR RoHS COMPLIANCY.

| 634 SERIES D-SUB (                                                             | DRAWN: C.B                                                                                                                                                                                                     | DATE: AUG. 01/2018              |            |       |
|--------------------------------------------------------------------------------|----------------------------------------------------------------------------------------------------------------------------------------------------------------------------------------------------------------|---------------------------------|------------|-------|
|                                                                                | CHECKED:                                                                                                                                                                                                       | DATE:                           |            |       |
| EDAC INC<br>TORONTO, ONTARIO<br>CANADA<br>YOUR CONNECTION TO QUALITY & SERVICE | THESE DRAWINGS AND SPECIFICATIONS<br>ARE THE PROPERTY OF EDAC INC.,AND<br>SHALL NOT BE REPRODUCED,OR COPIED<br>OR USED AS THE BASIS FOR THE<br>MANUFACTURE OR SALE OF APPARATUS<br>WITHOUT WRITTEN PERMISSION. | SCALE: (IN C.A.D. 1:1)          | SHEET 1 OF | 1     |
|                                                                                |                                                                                                                                                                                                                | DRAWING NUMBER: 634-078-263-530 |            | ISSUE |
|                                                                                |                                                                                                                                                                                                                | PART NUMBER: 634-078-2          | 263-530    | 1     |