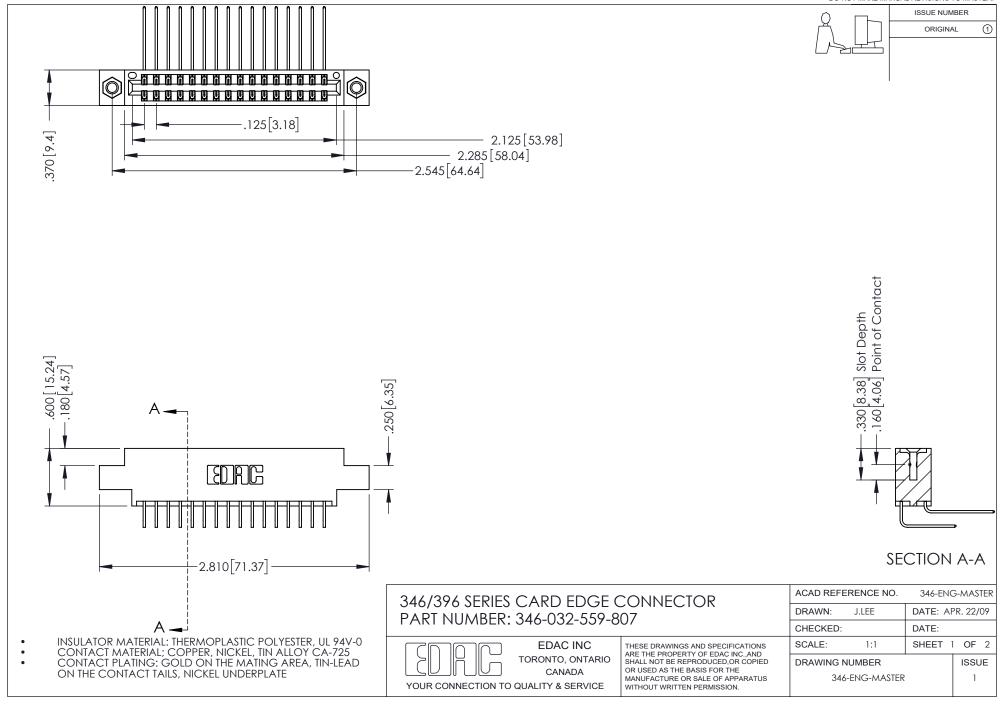

## **Contact Code 556**

INSULATOR MATERIAL: THERMOPLASTIC POLYESTER, UL 94V-0 CONTACT MATERIAL; COPPER, NICKEL, TIN ALLOY CA-725 CONTACT PLATING: GOLD ON THE MATING AREA, TIN-LEAD

ON THE CONTACT TAILS, NICKEL UNDERPLATE

## 346/396 SERIES CARD EDGE CONNECTOR CONTACT CODE 555,556,558,559,560 DIMENSIONS

YOUR CONNECTION TO QUALITY & SERVICE

**EDAC INC** TORONTO, ONTARIO CANADA

THESE DRAWINGS AND SPECIFICATIONS ARE THE PROPERTY OF EDAC INC.,AND SHALL NOT BE REPRODUCED, OR COPIED OR USED AS THE BASIS FOR THE MANUFACTURE OR SALE OF APPARATUS WITHOUT WRITTEN PERMISSION.