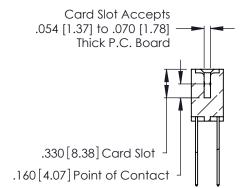

THIS IS A C.A.D. GENERATED DRAWING DO NOT MAKE MANUAL REVISIONS TO MASTER.

ISSUE NUMBER

ORIGINAL

1

**Contact Code 555** 

Contact Code 556

**Contact Code 558** 

**Contact Code 559** 

Contact Code 560

INSULATOR MATERIAL: THERMOPLASTIC POLYESTER, UL 94V-0 CONTACT MATERIAL; COPPER, NICKEL, TIN ALLOY CA-725 CONTACT PLATING: GOLD ON THE MATING AREA, TIN-LEAD

ON THE CONTACT TAILS, NICKEL UNDERPLATE

346/396 SERIES CARD EDGE CONNECTOR CONTACT CODE 555,556,558,559,560 DIMENSIONS

YOUR CONNECTION TO QUALITY & SERVICE

**EDAC INC** TORONTO, ONTARIO CANADA

THESE DRAWINGS AND SPECIFICATIONS ARE THE PROPERTY OF EDAC INC.,AND SHALL NOT BE REPRODUCED, OR COPIED OR USED AS THE BASIS FOR THE MANUFACTURE OR SALE OF APPARATUS WITHOUT WRITTEN PERMISSION.