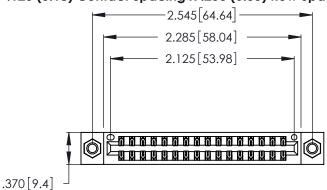

THIS IS A C.A.D. GENERATED DRAWING DO NOT MAKE MANUAL REVISIONS TO MASTER.

346/396 SERIES CARD EDGE CONNECTOR PART NUMBER: 346-032-541-207

**EDAC INC** TORONTO, ONTARIO CANADA

THESE DRAWINGS AND SPECIFICATIONS ARE THE PROPERTY OF EDAC INC.,AND SHALL NOT BE REPRODUCED, OR COPIED OR USED AS THE BASIS FOR THE MANUFACTURE OR SALE OF APPARATUS WITHOUT WRITTEN PERMISSION.

| ACAD REFERENCE NO. |       | 346-ENG-MASTER |           |
|--------------------|-------|----------------|-----------|
| DRAWN:             | J.LEE | DATE: AF       | PR. 22/09 |
| CHECKED:           |       | DATE:          |           |
| SCALE:             | N.T.S | SHEET          | OF 2      |
| DRAWING NUMBER     |       |                | ISSUE     |
| 346-ENG-MASTER     |       |                | 1         |