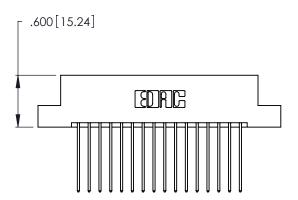

THIS IS A C.A.D. GENERATED DRAWING DO NOT MAKE MANUAL REVISIONS TO MASTER.

346/396 SERIES CARD EDGE CONNECTOR PART NUMBER: 346-032-541-207

**EDAC INC** TORONTO, ONTARIO CANADA

THESE DRAWINGS AND SPECIFICATIONS ARE THE PROPERTY OF EDAC INC.,AND SHALL NOT BE REPRODUCED, OR COPIED OR USED AS THE BASIS FOR THE MANUFACTURE OR SALE OF APPARATUS WITHOUT WRITTEN PERMISSION.

Contact Dimensions: 541-Wire Wrap .025 Sq. (0.64 Sq.) - Tail LG. =.750 (19.05) .125 (3.18) Contact Spacing x .250 (6.35) Row Spacing

- INSULATOR MATERIAL: THERMOPLASTIC POLYESTER, UL 94V-0 CONTACT MATERIAL; COPPER, NICKEL, TIN ALLOY CA-725
- CONTACT PLATING: GOLD ON THE MATING AREA, TIN-LEAD ON THE CONTACT TAILS, NICKEL UNDERPLATE