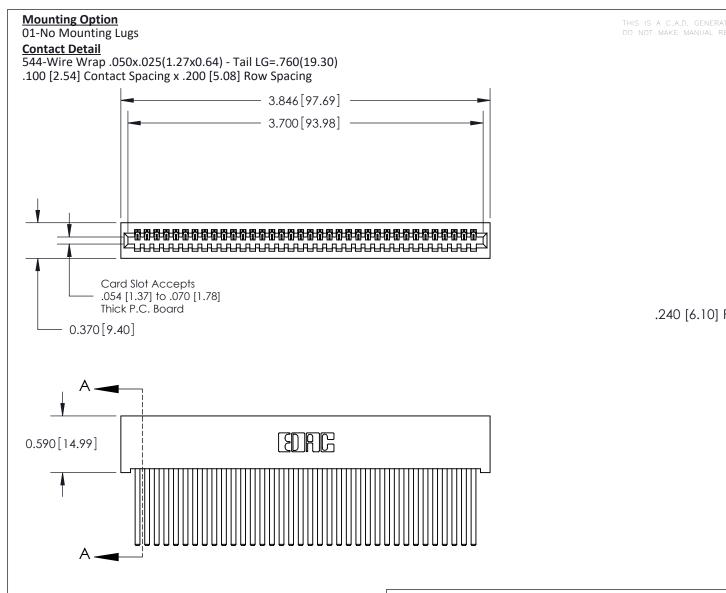

THIS IS A C.A.D. GENERATED DRAWING DO NOT MAKE MANUAL REVISIONS TO MASTER

ISSUE NUMBER

ORIGINAL

1

| 842/892 Series High Temp Card Edge Co<br>Mounting Options  | DRAWN: J.LEE DATE: OCT. 06/09  CHECKED: DATE: |
|------------------------------------------------------------|-----------------------------------------------|
| EDAC INC THESE DRAWINGS AND S ARE THE PROPERTY OF          |                                               |
|                                                            | DUCED,OR COPIED DRAWING NUMBER ISSUE          |
| YOUR CONNECTION TO QUALITY & SERVICE WITHOUT WRITTEN PERMI |                                               |