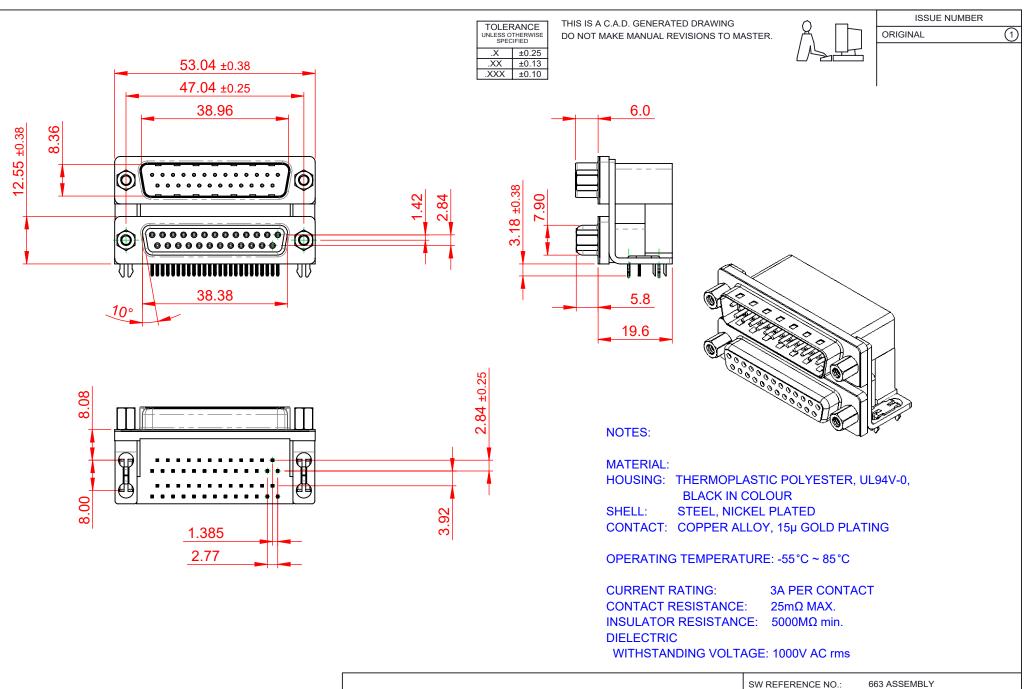

| <b>F</b> #HS |  |
|--------------|--|
| COMPLIANT    |  |

THIS SERIES FULLY CONFORMS TO THE EUROPEAN UNION DIRECTIVES 2011/65/EU FOR RoHS COMPLIANCY.

|                                      |                                                                        | SW REFERENCE NO 003 ASSEMBLY |            |       |
|--------------------------------------|------------------------------------------------------------------------|------------------------------|------------|-------|
| 663 SERIES D-SUB (                   | DRAWN: C.B                                                             | DATE: AUG. 01/2              | 018        |       |
|                                      |                                                                        | CHECKED:                     | DATE:      |       |
| EDAC INC                             | THESE DRAWINGS AND SPECIFICATIONS<br>ARE THE PROPERTY OF EDAC INC.,AND | SCALE: (IN C.A.D. 1:1)       | SHEET 1 OF | 1     |
| CONTORIO CANADA                      | SHALL NOT BE REPRODUCED, OR COPIED<br>OR USED AS THE BASIS FOR THE     | DRAWING NUMBER: 663-025-     | 364-033    | ISSUE |
| YOUR CONNECTION TO QUALITY & SERVICE | MANUFACTURE OR SALE OF APPARATUS<br>WITHOUT WRITTEN PERMISSION.        | PART NUMBER: 663-025-        | 364-033    | 1     |