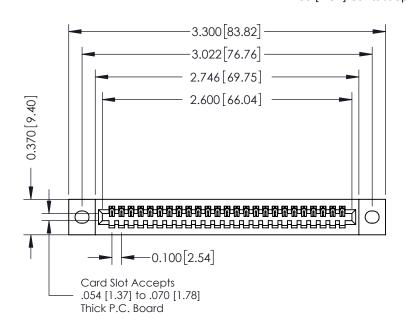

## **See Accompanying Pages for:**

- Contact Bend Details
- Mounting Options

| 342 / 392 Card Edge Connector |
|-------------------------------|
| Part Number: 392-025-540-102  |

EDAC INC TORONTO, ONTARIO CANADA