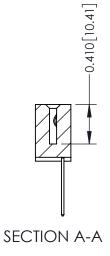

## **Contact Detail**

540-Wire Wrap .025 Sq.(0.64 Sq.) - Tail LG=.570(14.48) .100 [2.54] Contact Spacing x .200 [5.08] Row Spacing

THIS IS A C.A.D. GENERATED DRAWING

ISSUE NUMBER

ORIGINAL