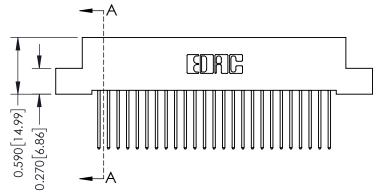

## **See Accompanying Pages for:**

- Contact Bend Details
- Mounting Options

| 342 / 392 Card Edge Connector |
|-------------------------------|
| Part Number: 392-025-540-102  |

EDAC INC TORONTO, ONTARIO CANADA