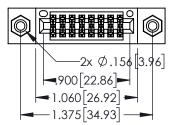

Contact Dimensions: 540-Wire Wrap .025 Sq.(0.64 Sq.) - Tail LG=.560(14.22) .100 (2.54) Contact Spacing x .200 (5.08) Row Spacing

POINT OF CONTACT

- INSULATOR MATERIAL: THERMOPLASTIC PBT BLACK, UL 94V-0
- CONTACT MATERIAL; COPPER TIN ALLOY CONTACT PLATING: GOLD ON THE MATING AREA, TIN PLATING ON THE CONTACT TAILS, NICKEL UNDERPLATE

|                                    | SECTION AND SECTIO |
|------------------------------------|--------------------------------------------------------------------------------------------------------------------------------------------------------------------------------------------------------------------------------------------------------------------------------------------------------------------------------------------------------------------------------------------------------------------------------------------------------------------------------------------------------------------------------------------------------------------------------------------------------------------------------------------------------------------------------------------------------------------------------------------------------------------------------------------------------------------------------------------------------------------------------------------------------------------------------------------------------------------------------------------------------------------------------------------------------------------------------------------------------------------------------------------------------------------------------------------------------------------------------------------------------------------------------------------------------------------------------------------------------------------------------------------------------------------------------------------------------------------------------------------------------------------------------------------------------------------------------------------------------------------------------------------------------------------------------------------------------------------------------------------------------------------------------------------------------------------------------------------------------------------------------------------------------------------------------------------------------------------------------------------------------------------------------------------------------------------------------------------------------------------------------|
| 345/395 SERIES CARD EDGE CONNECTOR | ACAD REFERENCE NO. 345-ENG-MASTER                                                                                                                                                                                                                                                                                                                                                                                                                                                                                                                                                                                                                                                                                                                                                                                                                                                                                                                                                                                                                                                                                                                                                                                                                                                                                                                                                                                                                                                                                                                                                                                                                                                                                                                                                                                                                                                                                                                                                                                                                                                                                              |