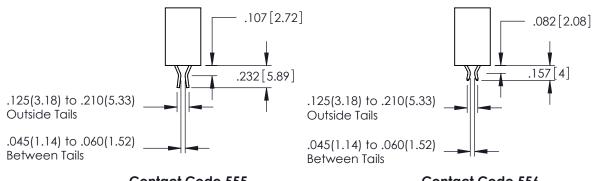

DATE:MAY.16/2017

DRAWN: R.STA.MONICA

**Contact Code 555** 

**Contact Code 556** 

**Contact Code 558** 

Contact Code 559

**Contact Code 560** 

INSULATOR MATERIAL: THERMOPLASTIC POLYESTER, UL 94V-0

DAP MATERIAL AVAILABLE UPON REQUEST

CONTACT MATERIAL; COPPER ALLOY CONTACT PLATING: GOLD ON THE MATING AREA, TIN PLATING ON THE CONTACT TAILS, NICKEL UNDERPLATE

345/395 SERIES CARD EDGE CONNECTOR CONTACT CODE 555,556,558,559,560 DIMENSIONS