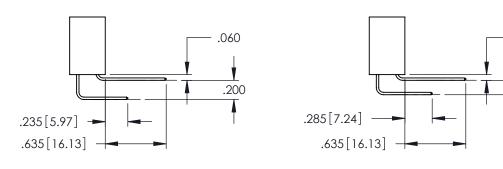

DATE:MAY.16/2017

DRAWN: R.STA.MONICA

**Contact Code 555** 

**Contact Code 556** 

**Contact Code 558** 

Contact Code 559

**Contact Code 560** 

INSULATOR MATERIAL: THERMOPLASTIC POLYESTER, UL 94V-0

DAP MATERIAL AVAILABLE UPON REQUEST

CONTACT MATERIAL; COPPER ALLOY CONTACT PLATING: GOLD ON THE MATING AREA, TIN PLATING ON THE CONTACT TAILS, NICKEL UNDERPLATE

345/395 SERIES CARD EDGE CONNECTOR CONTACT CODE 555,556,558,559,560 DIMENSIONS