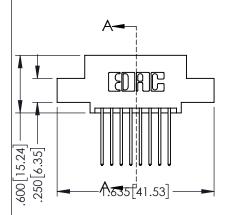

Contact Dimensions: 540-Wire Wrap .025 Sq.(0.64 Sq.) - Tail LG=.560(14.22) .100 (2.54) Contact Spacing x .200 (5.08) Row Spacing

POINT OF CONTACT

- INSULATOR MATERIAL: THERMOPLASTIC PBT BLACK, UL 94V-0
- CONTACT MATERIAL; COPPER TIN ALLOY CONTACT PLATING: GOLD ON THE MATING AREA, TIN PLATING ON THE CONTACT TAILS, NICKEL UNDERPLATE

|                                    | SECTION AND SECTIO |
|------------------------------------|--------------------------------------------------------------------------------------------------------------------------------------------------------------------------------------------------------------------------------------------------------------------------------------------------------------------------------------------------------------------------------------------------------------------------------------------------------------------------------------------------------------------------------------------------------------------------------------------------------------------------------------------------------------------------------------------------------------------------------------------------------------------------------------------------------------------------------------------------------------------------------------------------------------------------------------------------------------------------------------------------------------------------------------------------------------------------------------------------------------------------------------------------------------------------------------------------------------------------------------------------------------------------------------------------------------------------------------------------------------------------------------------------------------------------------------------------------------------------------------------------------------------------------------------------------------------------------------------------------------------------------------------------------------------------------------------------------------------------------------------------------------------------------------------------------------------------------------------------------------------------------------------------------------------------------------------------------------------------------------------------------------------------------------------------------------------------------------------------------------------------------|
| 345/395 SERIES CARD EDGE CONNECTOR | ACAD REFERENCE NO. 345-ENG-MASTER                                                                                                                                                                                                                                                                                                                                                                                                                                                                                                                                                                                                                                                                                                                                                                                                                                                                                                                                                                                                                                                                                                                                                                                                                                                                                                                                                                                                                                                                                                                                                                                                                                                                                                                                                                                                                                                                                                                                                                                                                                                                                              |