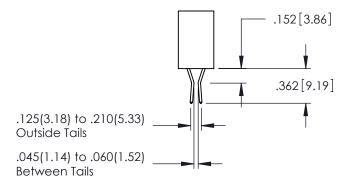

DATE:MAY.16/2017

DRAWN: R.STA.MONICA

**Contact Code 555** 

**Contact Code 556** 

**Contact Code 558** 

Contact Code 559

**Contact Code 560** 

INSULATOR MATERIAL: THERMOPLASTIC POLYESTER, UL 94V-0

DAP MATERIAL AVAILABLE UPON REQUEST

CONTACT MATERIAL; COPPER ALLOY CONTACT PLATING: GOLD ON THE MATING AREA, TIN PLATING ON THE CONTACT TAILS, NICKEL UNDERPLATE

345/395 SERIES CARD EDGE CONNECTOR CONTACT CODE 555,556,558,559,560 DIMENSIONS