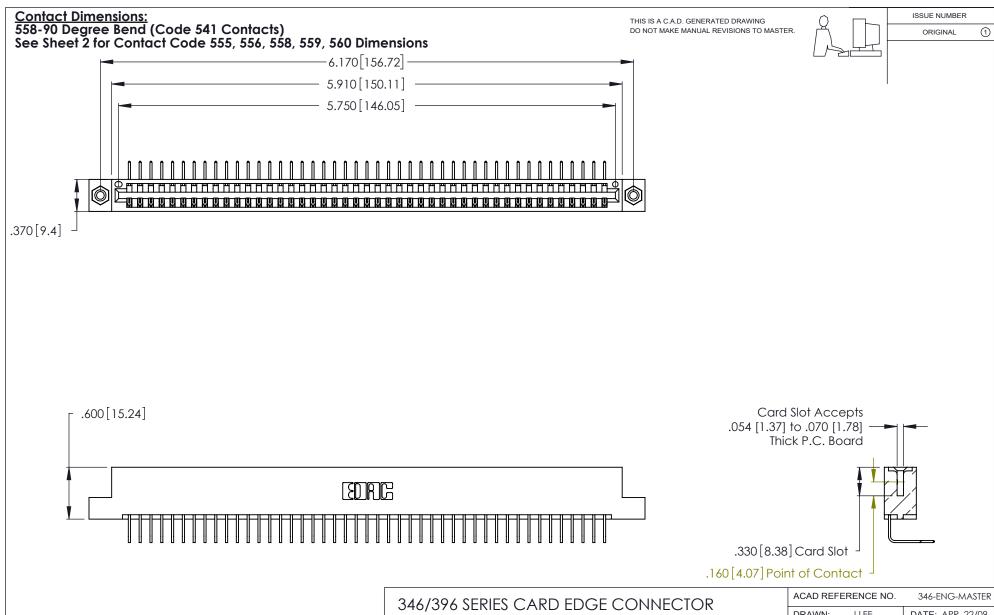

| ACAD REFERENCE NO. |        | 346-ENG-MASTER |           |
|--------------------|--------|----------------|-----------|
| DRAWN:             | J.LEE  | DATE: AF       | PR. 22/09 |
| CHECKED:           |        | DATE:          |           |
| SCALE:             | N.T.S  | SHEET          | OF 2      |
| DRAWING N          | IUMBER |                | ISSUE     |
| 346-ENG-MASTER     |        |                | 1         |
|                    |        |                |           |

THIS IS A C.A.D. GENERATED DRAWING DO NOT MAKE MANUAL REVISIONS TO MASTER.

ISSUE NUMBER

ORIGINAL

1

**Contact Code 555** 

Contact Code 556

**Contact Code 558** 

**Contact Code 559** 