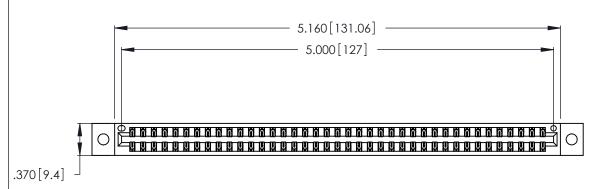

<u>Contact Dimensions:</u>
521-P.C. Tail .025 Sq. (0.64 Sq.) - Tail LG. =.150 (3.81)
.125 (3.18) Contact Spacing x .250 (6.35) Row Spacing

THIS IS A C.A.D. GENERATED DRAWING DO NOT MAKE MANUAL REVISIONS TO MASTER.

.600 [15.24]

- INSULATOR MATERIAL: THERMOPLASTIC POLYESTER, UL 94V-0 CONTACT MATERIAL; COPPER, NICKEL, TIN ALLOY CA-725
- CONTACT PLATING: GOLD ON THE MATING AREA, TIN-LEAD ON THE CONTACT TAILS, NICKEL UNDERPLATE

346/396 SERIES CARD EDGE CONNECTOR PART NUMBER: 346-078-521-202

**EDAC INC** TORONTO, ONTARIO CANADA

THESE DRAWINGS AND SPECIFICATIONS ARE THE PROPERTY OF EDAC INC.,AND SHALL NOT BE REPRODUCED, OR COPIED OR USED AS THE BASIS FOR THE MANUFACTURE OR SALE OF APPARATUS WITHOUT WRITTEN PERMISSION.