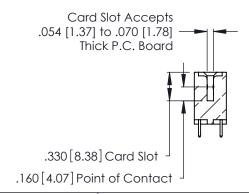

THIS IS A C.A.D. GENERATED DRAWING DO NOT MAKE MANUAL REVISIONS TO MASTER.

ISSUE NUMBER

ORIGINAL

1

**Contact Code 555** 

Contact Code 556

**Contact Code 558** 

**Contact Code 559** 

Contact Code 560

INSULATOR MATERIAL: THERMOPLASTIC POLYESTER, UL 94V-0 CONTACT MATERIAL; COPPER, NICKEL, TIN ALLOY CA-725 CONTACT PLATING: GOLD ON THE MATING AREA, TIN-LEAD

ON THE CONTACT TAILS, NICKEL UNDERPLATE

346/396 SERIES CARD EDGE CONNECTOR CONTACT CODE 555,556,558,559,560 DIMENSIONS

YOUR CONNECTION TO QUALITY & SERVICE

**EDAC INC** TORONTO, ONTARIO CANADA

THESE DRAWINGS AND SPECIFICATIONS ARE THE PROPERTY OF EDAC INC.,AND SHALL NOT BE REPRODUCED, OR COPIED OR USED AS THE BASIS FOR THE MANUFACTURE OR SALE OF APPARATUS WITHOUT WRITTEN PERMISSION.