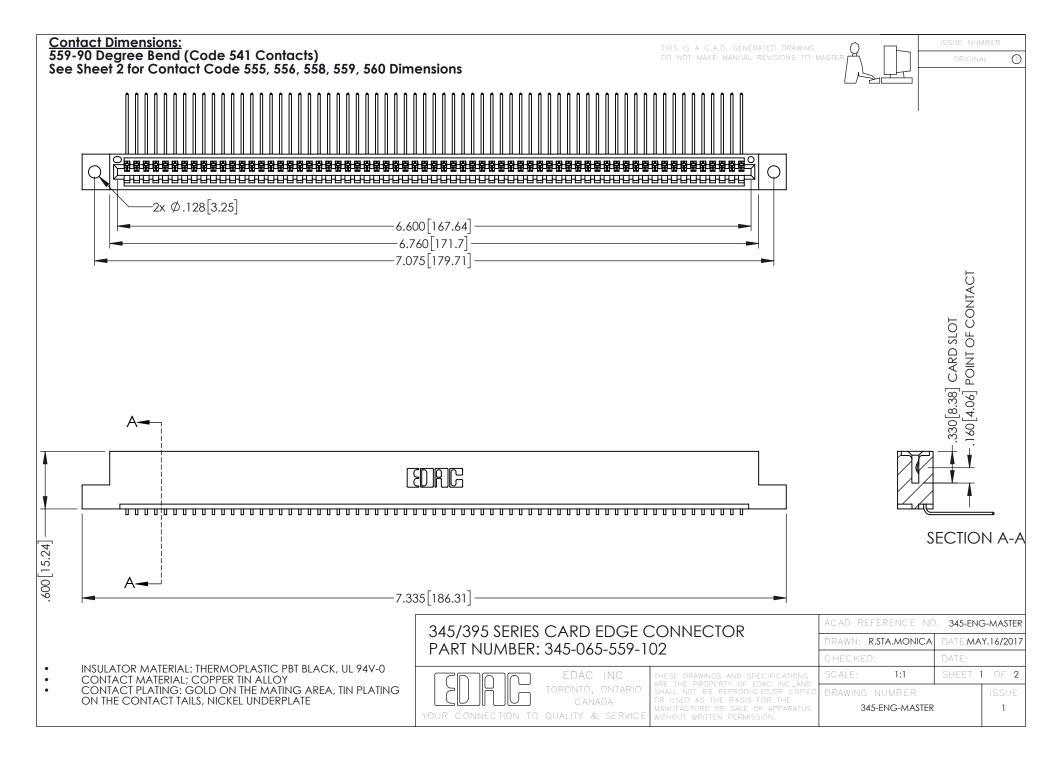

## 345/395 SERIES CARD EDGE CONNECTOR CONTACT CODE 555,556,558,559,560 DIMENSIONS

YOUR CONNECTION TO QUALITY & SERVICE

|   | ACAD REFERENCE NO. 345-ENG-MASTER |                  |
|---|-----------------------------------|------------------|
|   | DRAWN: R.STA.MONICA               | DATE:MAY.16/2017 |
|   | CHECKED:                          | DATE:            |
|   | SCALE: 1:1                        | SHEET 2 OF 2     |
| D | DRAWING NUMBER                    | ISSUE            |