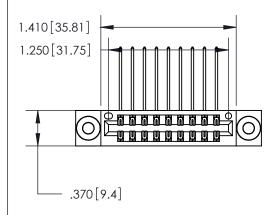

INSULATOR MATERIAL: THERMOPLASTIC POLYESTER, UL 94V-0 CONTACT MATERIAL; COPPER, NICKEL, TIN ALLOY CA-725

CONTACT PLATING: GOLD ON THE MATING AREA, TIN-LEAD ON THE CONTACT TAILS, NICKEL UNDERPLATE

846/896 SERIES HIGH TEMP CARD EDGE CONNECTOR PART NUMBER: 846-018-559-203

Card Slot Accepts .054 [1.37] to .070 [1.78] Thick P.C. Board .330 [8.38] Card Slot -

.160 [4.07] Point of Contact —

THIS IS A C.A.D. GENERATED DRAWING DO NOT MAKE MANUAL REVISIONS TO MASTER.

ISSUE NUMBER