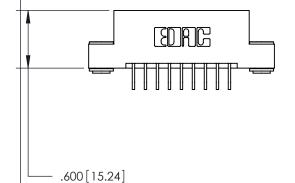

INSULATOR MATERIAL: THERMOPLASTIC POLYESTER, UL 94V-0 CONTACT MATERIAL; COPPER, NICKEL, TIN ALLOY CA-725

CONTACT PLATING: GOLD ON THE MATING AREA, TIN-LEAD ON THE CONTACT TAILS, NICKEL UNDERPLATE

846/896 SERIES HIGH TEMP CARD EDGE CONNECTOR PART NUMBER: 846-018-559-203

Card Slot Accepts .054 [1.37] to .070 [1.78] Thick P.C. Board .330 [8.38] Card Slot -

.160 [4.07] Point of Contact —

THIS IS A C.A.D. GENERATED DRAWING DO NOT MAKE MANUAL REVISIONS TO MASTER.

ISSUE NUMBER