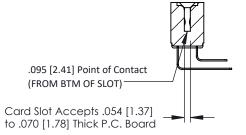

## SECTION A-A

| 307 / 357 Card Edge Connector<br>Part Number: 307-016-459-208 |                                        |                                                                                                                                             | ACAD REFERENCE NO. 307 ENG MASTER |              |          |          |
|---------------------------------------------------------------|----------------------------------------|---------------------------------------------------------------------------------------------------------------------------------------------|-----------------------------------|--------------|----------|----------|
|                                                               |                                        |                                                                                                                                             | DRAWN:                            | J.LEE        | DATE: AU | G. 11/09 |
|                                                               |                                        |                                                                                                                                             | CHECKED:                          |              | DATE:    |          |
|                                                               | EDAC INC<br>TORONTO, ONTARIO<br>CANADA | THESE DRAWINGS AND SPECIFICATIONS<br>ARE THE PROPERTY OF EDAC INC.,AND<br>SHALL NOT BE REPRODUCED,OR COPIED<br>OR USED AS THE BASIS FOR THE | SCALE:                            | NTS          | SHEET    | 1 OF 3   |
|                                                               |                                        |                                                                                                                                             | DRAWING                           | NUMBER       |          | ISSUE    |
|                                                               | WADA<br>& SERVICE                      | MANUFACTURE OR SALE OF APPARATUS WITHOUT WRITTEN PERMISSION.                                                                                | 3                                 | 307 Assembly |          | 1        |