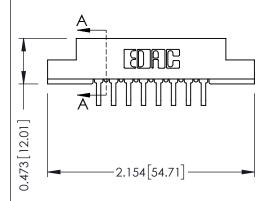

## SECTION A-A

| 307 / 357 Card Edge Connector<br>Part Number: 307-016-459-208 |                                        |                                                                                                                                             | ACAD REFERENCE NO. 307 ENG MASTER |              |          |          |
|---------------------------------------------------------------|----------------------------------------|---------------------------------------------------------------------------------------------------------------------------------------------|-----------------------------------|--------------|----------|----------|
|                                                               |                                        |                                                                                                                                             | DRAWN:                            | J.LEE        | DATE: AU | G. 11/09 |
|                                                               |                                        |                                                                                                                                             | CHECKED:                          |              | DATE:    |          |
|                                                               | EDAC INC<br>TORONTO, ONTARIO<br>CANADA | THESE DRAWINGS AND SPECIFICATIONS<br>ARE THE PROPERTY OF EDAC INC.,AND<br>SHALL NOT BE REPRODUCED,OR COPIED<br>OR USED AS THE BASIS FOR THE | SCALE:                            | NTS          | SHEET    | 1 OF 3   |
|                                                               |                                        |                                                                                                                                             | DRAWING                           | NUMBER       |          | ISSUE    |
|                                                               | WADA<br>& SERVICE                      | MANUFACTURE OR SALE OF APPARATUS WITHOUT WRITTEN PERMISSION.                                                                                | 3                                 | 307 Assembly |          | 1        |