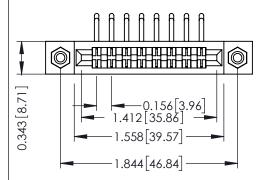

**Mounting Option** #4-40 Unified Threaded Inserts **Contact Detail** 

90 Degree Bend (Code 422 and 440 Contacts)

## SECTION A-A

| 307 / 357 Card Edge Connector<br>Part Number: 307-016-459-208 |                                        |                                                                                                                                             | ACAD REFERENCE NO. 307 ENG MASTER |              |          |          |
|---------------------------------------------------------------|----------------------------------------|---------------------------------------------------------------------------------------------------------------------------------------------|-----------------------------------|--------------|----------|----------|
|                                                               |                                        |                                                                                                                                             | DRAWN:                            | J.LEE        | DATE: AU | G. 11/09 |
|                                                               |                                        |                                                                                                                                             | CHECKED:                          |              | DATE:    |          |
|                                                               | EDAC INC<br>TORONTO, ONTARIO<br>CANADA | THESE DRAWINGS AND SPECIFICATIONS<br>ARE THE PROPERTY OF EDAC INC.,AND<br>SHALL NOT BE REPRODUCED,OR COPIED<br>OR USED AS THE BASIS FOR THE | SCALE:                            | NTS          | SHEET    | 1 OF 3   |
|                                                               |                                        |                                                                                                                                             | DRAWING                           | NUMBER       |          | ISSUE    |
|                                                               | WADA<br>& SERVICE                      | MANUFACTURE OR SALE OF APPARATUS WITHOUT WRITTEN PERMISSION.                                                                                | 3                                 | 307 Assembly |          | 1        |