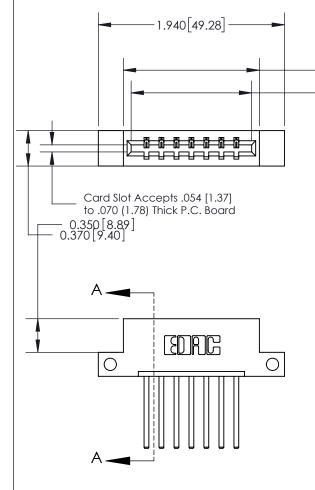

833 Series High Temp Card Edge Connector Part Number: 833-007-544-112

1.417 [35.99] 1.256[31.90]

> **EDAC INC** TORONTO, ONTARIO CANADA

THESE DRAWINGS AND SPECIFICATIONS ARE THE PROPERTY OF EDAC INC.,AND SHALL NOT BE REPRODUCED, OR COPIED OR USED AS THE BASIS FOR THE MANUFACTURE OR SALE OF APPARATUS WITHOUT WRITTEN PERMISSION.

| ACAD REFERENCE NO. | 833 ENG MASTER   |  |
|--------------------|------------------|--|
| DRAWN: J.LEE       | DATE: OCT. 14/09 |  |
| CHECKED:           | DATE:            |  |
| SCALE: NTS         | SHEET 1 OF 3     |  |
| DRAWING NUMBER     | ISSUE            |  |
| 833 Assembly       | 1                |  |