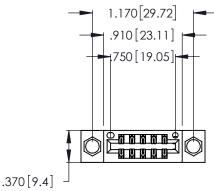

346/396 SERIES CARD EDGE CONNECTOR PART NUMBER: 346-012-555-204

**EDAC INC** TORONTO, ONTARIO CANADA

THESE DRAWINGS AND SPECIFICATIONS ARE THE PROPERTY OF EDAC INC., AND SHALL NOT BE REPRODUCED, OR COPIED OR USED AS THE BASIS FOR THE MANUFACTURE OR SALE OF APPARATUS WITHOUT WRITTEN PERMISSION.

THIS IS A C.A.D. GENERATED DRAWING DO NOT MAKE MANUAL REVISIONS TO MASTER.

ISSUE NUMBER ORIGINAL 1

| Card Slot Accepts .054 [1.37] to .070 [1.78] —— Thick P.C. Board |
|------------------------------------------------------------------|
|                                                                  |
| .330 [8.38] Card Slot <sup>]</sup>                               |
| .160 [4.07] Point of Contact                                     |