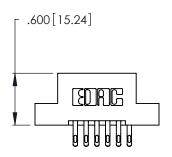

346/396 SERIES CARD EDGE CONNECTOR PART NUMBER: 346-012-555-204

**EDAC INC** TORONTO, ONTARIO CANADA

THESE DRAWINGS AND SPECIFICATIONS ARE THE PROPERTY OF EDAC INC., AND SHALL NOT BE REPRODUCED, OR COPIED OR USED AS THE BASIS FOR THE MANUFACTURE OR SALE OF APPARATUS WITHOUT WRITTEN PERMISSION.