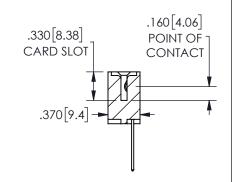

THIS IS A C.A.D. GENERATED DRAWING DO NOT MAKE MANUAL REVISIONS TO MASTER.

ORIGINAL

1

CARD SLOT ACCEPTS .054" [1.37] TO .070"[1.78]-THICK PCB

<u>Contact Dimensions:</u>
540-Wire Wrap .025 Sq.(0.64 Sq.) - Tail LG=.560(14.22)
.100 (2.54) Contact Spacing x .200 (5.08) Row Spacing

ISSUE NUMBER ORIGINAL

1

**Contact Code 558** 

Contact Code 559

**Contact Code 560** 