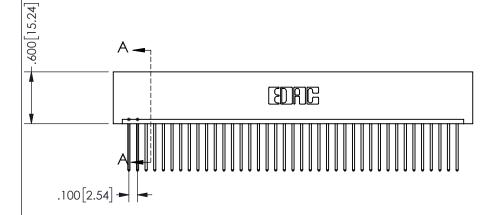

THIS IS A C.A.D. GENERATED DRAWING DO NOT MAKE MANUAL REVISIONS TO MASTER.

ORIGINAL

1

CARD SLOT ACCEPTS .054" [1.37] TO .070"[1.78]-THICK PCB

## **SECTION A-A**