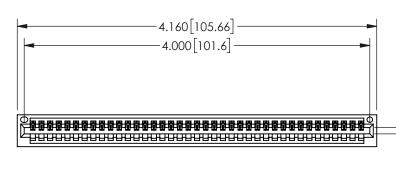

## 345/395 SERIES CARD EDGE CONNECTOR PART NUMBER: 345-039-540-101

YOUR CONNECTION TO QUALITY & SERVICE

**EDAC INC** TORONTO, ONTARIO CANADA

THESE DRAWINGS AND SPECIFICATIONS ARE THE PROPERTY OF EDAC INC.,AND SHALL NOT BE REPRODUCED, OR COPIED OR USED AS THE BASIS FOR THE MANUFACTURE OR SALE OF APPARATUS WITHOUT WRITTEN PERMISSION.