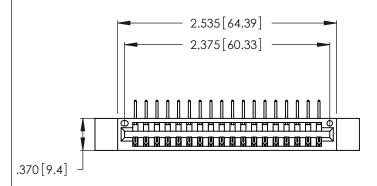

Contact Dimensions:
558-90 Degree Bend (Code 541 Contacts)
See Sheet 2 for Contact Code 555, 556, 558, 559, 560 Dimensions

- INSULATOR MATERIAL: THERMOPLASTIC POLYESTER, UL 94V-0 CONTACT MATERIAL; COPPER, NICKEL, TIN ALLOY CA-725
- CONTACT PLATING: GOLD ON THE MATING AREA, TIN-LEAD ON THE CONTACT TAILS, NICKEL UNDERPLATE

THIS IS A C.A.D. GENERATED DRAWING DO NOT MAKE MANUAL REVISIONS TO MASTER.

| 346/396 SERIES CARD EDGE CONNECTOR |
|------------------------------------|
| PART NUMBER: 346-018-558-612       |

**EDAC INC** TORONTO, ONTARIO CANADA