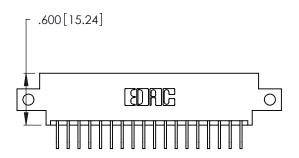

THIS IS A C.A.D. GENERATED DRAWING DO NOT MAKE MANUAL REVISIONS TO MASTER.

| 346/396 SERIES CARD EDGE CONNECTOR |
|------------------------------------|
| PART NUMBER: 346-018-558-612       |

**EDAC INC** TORONTO, ONTARIO CANADA

THESE DRAWINGS AND SPECIFICATIONS ARE THE PROPERTY OF EDAC INC.,AND SHALL NOT BE REPRODUCED, OR COPIED OR USED AS THE BASIS FOR THE MANUFACTURE OR SALE OF APPARATUS WITHOUT WRITTEN PERMISSION.

|  | ACAD REFERENCE NO. |       | 346-ENG  | 3-MASTER  |  |
|--|--------------------|-------|----------|-----------|--|
|  | DRAWN:             | J.LEE | DATE: AF | PR. 22/09 |  |
|  | CHECKED:           |       | DATE:    |           |  |
|  | SCALE:             | N.T.S | SHEET    | OF 2      |  |
|  | DRAWING NUMBER     |       | ISSUE    |           |  |
|  | 346-ENG-MASTER     |       | 1        |           |  |
|  | I                  |       |          | l         |  |