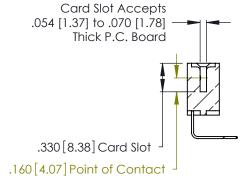

**Contact Code 560** 

INSULATOR MATERIAL: THERMOPLASTIC POLYESTER, UL 94V-0 CONTACT MATERIAL; COPPER, NICKEL, TIN ALLOY CA-725 CONTACT PLATING: GOLD ON THE MATING AREA, TIN-LEAD

ON THE CONTACT TAILS, NICKEL UNDERPLATE

346/396 SERIES CARD EDGE CONNECTOR CONTACT CODE 555,556,558,559,560 DIMENSIONS

YOUR CONNECTION TO QUALITY & SERVICE

**EDAC INC** TORONTO, ONTARIO CANADA

THESE DRAWINGS AND SPECIFICATIONS ARE THE PROPERTY OF EDAC INC.,AND SHALL NOT BE REPRODUCED, OR COPIED OR USED AS THE BASIS FOR THE MANUFACTURE OR SALE OF APPARATUS WITHOUT WRITTEN PERMISSION.