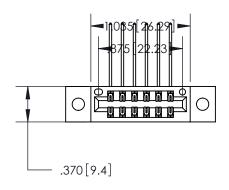

<u>Contact Dimensions:</u>
559-90 Degree Bend (Code 541 Contacts)
See Sheet 2 for Contact Code 555, 556, 558, 559, 560 Dimensions

THIS IS A C.A.D. GENERATED DRAWING DO NOT MAKE MANUAL REVISIONS TO MASTER.

Card Slot Accepts .054 [1.37] to .070 [1.78] Thick P.C. Board

.330[8.38] Card Slot -.160 [4.07] Point of Contact — ISSUE NUMBER

ORIGINAL

1

INSULATOR MATERIAL: THERMOPLASTIC POLYESTER, UL 94V-0 CONTACT MATERIAL; COPPER, NICKEL, TIN ALLOY CA-725

CONTACT PLATING: GOLD ON THE MATING AREA, TIN-LEAD ON THE CONTACT TAILS, NICKEL UNDERPLATE

846/896 SERIES HIGH TEMP CARD EDGE CONNECTOR PART NUMBER: 896-012-559-202

YOUR CONNECTION TO QUALITY & SERVICE

**EDAC INC** TORONTO, ONTARIO CANADA