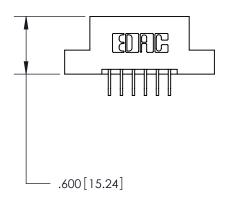

846-ENG-MASTER

THIS IS A C.A.D. GENERATED DRAWING DO NOT MAKE MANUAL REVISIONS TO MASTER.

ISSUE NUMBER

.165[4.19]

.375 [9.54]

ORIGINAL

1

.060 [1.52] .125(3.18) to .210(5.33) **Outside Tails** .125(3.18) to .210(5.33) **Outside Tails** 

**Contact Code 560** 

INSULATOR MATERIAL: THERMOPLASTIC POLYESTER, UL 94V-0 CONTACT MATERIAL; COPPER, NICKEL, TIN ALLOY CA-725 CONTACT PLATING: GOLD ON THE MATING AREA, TIN-LEAD ON THE CONTACT TAILS, NICKEL UNDERPLATE