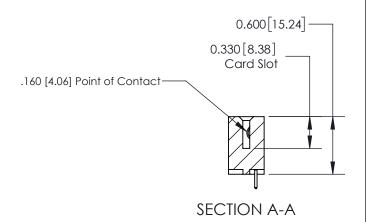

ISSUE NUMBER

ORIGINAL

1

| 837/887 Series High Temp Card Edge Connector<br>Contact Bend Detail |                                                                                                                                     | ACAD REFERENCE NO. | 837 ENG MASTER   |               |
|---------------------------------------------------------------------|-------------------------------------------------------------------------------------------------------------------------------------|--------------------|------------------|---------------|
|                                                                     |                                                                                                                                     | DRAWN: J.LEE       | DATE: OCT. 06/09 |               |
|                                                                     |                                                                                                                                     | CHECKED:           | DATE:            |               |
| EDAC INC                                                            | THESE DRAWINGS AND SPECIFICATIONS ARE THE PROPERTY OF EDAC INC.,AND SHALL NOT BE REPRODUCED, OR COPIED OR USED AS THE BASIS FOR THE | SCALE: NTS         | SHEET            | 2 <b>OF</b> 2 |
| TORONTO, ONTARIO CANADA                                             |                                                                                                                                     | DRAWING NUMBER     | •                | ISSUE         |
| YOUR CONNECTION TO QUALITY & SERVICE                                | MANUFACTURE OR SALE OF APPARATUS WITHOUT WRITTEN PERMISSION.                                                                        | 837 Assembly       |                  | 1             |