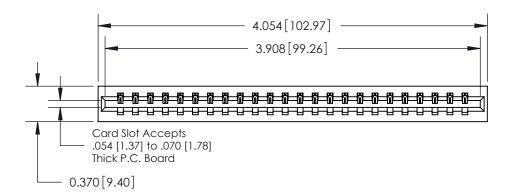

**Mounting Option** 

01-No Mounting Lugs

**Contact Detail** 

521-P.C. Tail .025 Sq.(0.64 Sq.) - Tail LG=.150(3.81) .156 [3.96] Contact Spacing x .200 [5.08] Row Spacing THIS IS A C.A.D. GENERATED DRAWING DO NOT MAKE MANUAL REVISIONS TO MASTER.

ISSUE NUMBER

ORIGINAL

**See Accompanying Page for:** 

**Contact Bend Details** 

837/887 Series High Temp Card Edge Connector Part Number: 837-024-521-101

YOUR CONNECTION TO QUALITY & SERVICE

**EDAC INC** TORONTO, ONTARIO CANADA