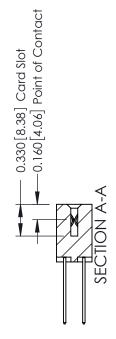

ISSUE NUMBER

ORIGINAL

1

| 337 / 387 Series Card Edge                                            | ACAD REFERENCE NO.                                                                                                                                                                               | 337 ENG MASTER |                  |               |
|-----------------------------------------------------------------------|--------------------------------------------------------------------------------------------------------------------------------------------------------------------------------------------------|----------------|------------------|---------------|
| Contact Bend Detail                                                   |                                                                                                                                                                                                  | DRAWN: J.LEE   | DATE: OCT. 06/09 |               |
|                                                                       |                                                                                                                                                                                                  | CHECKED:       | DATE:            |               |
| EDAC INC TORONTO, ONTARIO CANADA YOUR CONNECTION TO QUALITY & SERVICE | THESE DRAWINGS AND SPECIFICATIONS ARE THE PROPERTY OF EDAC INC.,AND SHALL NOT BE REPRODUCED, OR COPIED OR USED AS THE BASIS FOR THE MANUFACTURE OR SALE OF APPARATUS WITHOUT WRITTEN PERMISSION. | SCALE: NTS     | SHEET            | 2 <b>OF</b> 3 |
|                                                                       |                                                                                                                                                                                                  | DRAWING NUMBER |                  | ISSUE         |
|                                                                       |                                                                                                                                                                                                  | 337 Assembly   |                  | 1             |