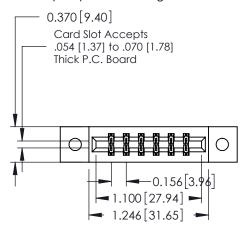

## **See Accompanying Pages for:**

- **Contact Bend Details**
- **Mounting Options**

337 / 387 Series Card Edge Connector Part Number: 387-012-542-202

**EDAC INC** TORONTO, ONTARIO CANADA

THESE DRAWINGS AND SPECIFICATIONS ARE THE PROPERTY OF EDAC INC., AND SHALL NOT BE REPRODUCED,OR COPIED OR USED AS THE BASIS FOR THE MANUFACTURE OR SALE OF APPARATUS WITHOUT WRITTEN PERMISSION.

| ACAD REFERENCE NO. | 337 ENG MASTER   |  |
|--------------------|------------------|--|
| DRAWN: J.LEE       | DATE: OCT. 06/09 |  |
| CHECKED:           | DATE:            |  |
| SCALE: NTS         | SHEET 1 OF 3     |  |
| DRAWING NUMBER     | ISSUE            |  |
| 337 Assembly       | 1                |  |