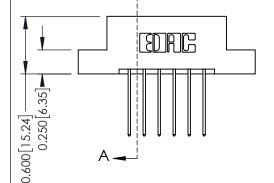

## **Mounting Option**

02-.128 (3.25) Dia. Mounting Holes

## **Contact Detail**

542-Wire Wrap .025 Sq.(0.64 Sq.) - Tail LG=.645(16.38) .156 [3.96] Contact Spacing x .200 [5.08] Row Spacing

THIS IS A C.A.D. GENERATED DRAWING DO NOT MAKE MANUAL REVISIONS TO MASTER.