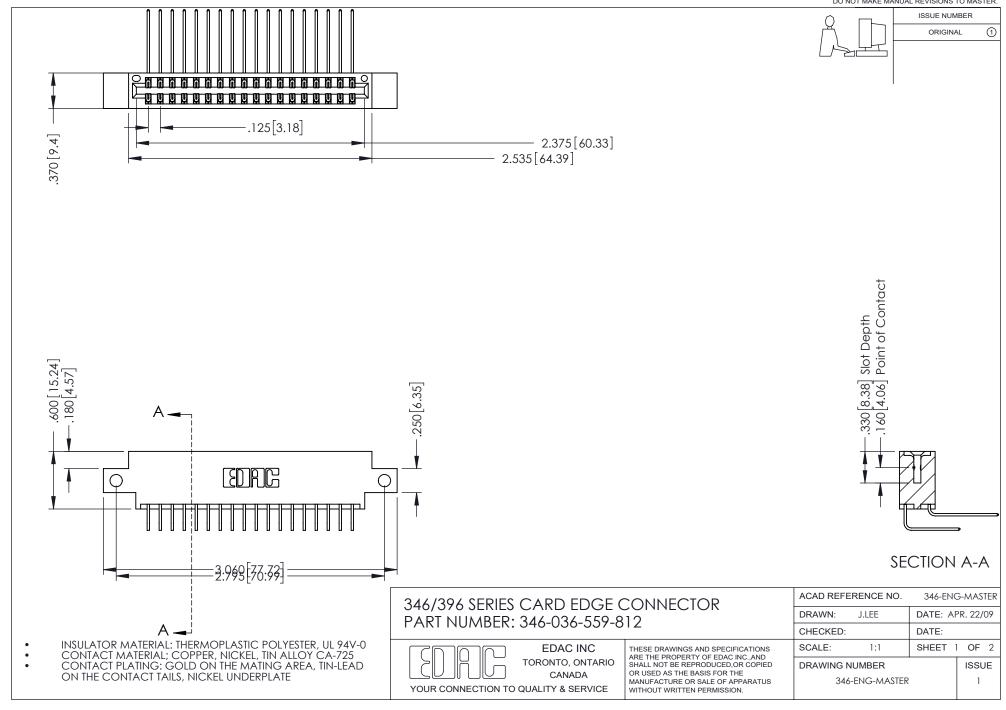

## **Contact Code 556**

INSULATOR MATERIAL: THERMOPLASTIC POLYESTER, UL 94V-0 CONTACT MATERIAL; COPPER, NICKEL, TIN ALLOY CA-725 CONTACT PLATING: GOLD ON THE MATING AREA, TIN-LEAD

ON THE CONTACT TAILS, NICKEL UNDERPLATE

## 346/396 SERIES CARD EDGE CONNECTOR CONTACT CODE 555,556,558,559,560 DIMENSIONS

YOUR CONNECTION TO QUALITY & SERVICE

**EDAC INC** TORONTO, ONTARIO CANADA

THESE DRAWINGS AND SPECIFICATIONS ARE THE PROPERTY OF EDAC INC.,AND SHALL NOT BE REPRODUCED, OR COPIED OR USED AS THE BASIS FOR THE MANUFACTURE OR SALE OF APPARATUS WITHOUT WRITTEN PERMISSION.