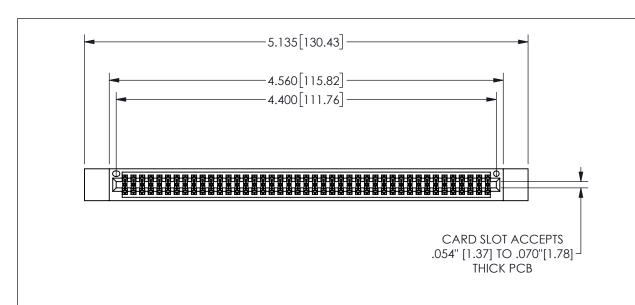

THIS IS A C.A.D. GENERATED DRAWING DO NOT MAKE MANUAL REVISIONS TO MASTER.

ISSUE NUMBER

1

ORIGINAL

ROPE

.160 4.06 .330[8.38] POINT OF CARD SLOT CONTACT .370 9.4

## SECTION A-A

.100[2.54]

-.180[4.57] 600 15.24

.250[6.35]

<u>Contact Dimensions:</u> 544-Wire Wrap .050x.025(1.27x0.64) - Tail LG=.750(19.05)

.100 (2.54) Contact Spacing x .200 (5.08) Row Spacing

345/395 SERIES CARD EDGE CONNECTOR PART NUMBER: 345-086-544-812