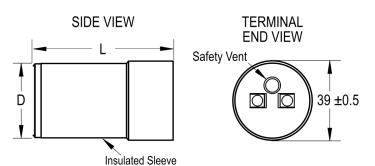

Voltage AC 220 VAC

Temperature Range -20/+70°C

Rated Temperature 70°C

Life 500 Hrs

Click here for the 3D model.

| Dimensions |               |
|------------|---------------|
| D          | 38mm +/-0.5mm |
| L          | 116mm MAX     |