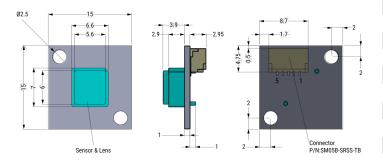

## SS-430L-W

Aliases (USES430LW00000)

KEMET, SS, Proximity, SMD, Pyroelectric Infrared, Detection Up To 3.5 Meters

| General Information |                                                  |  |
|---------------------|--------------------------------------------------|--|
| Series              | SS                                               |  |
| Туре                | Proximity                                        |  |
| Style               | SMD                                              |  |
| Description         | Sensor Module with Lens: White                   |  |
| Features            | Detection Up To 3.5 Meters                       |  |
| RoHS                | With Exemptions                                  |  |
| REACH               | SVHC (PZT - CAS 12626-81-2)                      |  |
| SCIP Number         | b06085bf-9f10-4ccb-b57e-2d52aeb75c2d             |  |
| Qualifications      | REACH                                            |  |
| Field of View       | Horizontal +/- 37 degree, Vertical +/-28 degrees |  |

Click here for the 3D model.

| Dimensions |          |  |
|------------|----------|--|
| L          | 15mm NOM |  |
| W          | 15mm NOM |  |

| Packaging Specifications |           |  |
|--------------------------|-----------|--|
| Packaging                | Tray, Box |  |
| Packaging Quantity       | 200       |  |
| Component Weight         | 800 mg    |  |