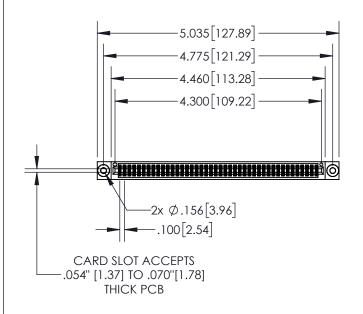

1

| .330[8.38]<br>CARD SLOT |            |  |  |
|-------------------------|------------|--|--|
| -                       | 370[9.40]  |  |  |
| SE                      | ECTION A-A |  |  |
| .150 [3.81]             |            |  |  |
|                         | 200[5.08]  |  |  |