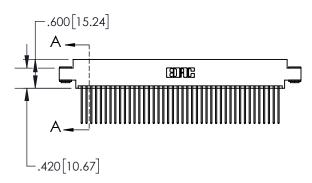

**Contact Dimensions:** 541-Wire Wrap .025 Sq.(0.64 Sq.) - Tail LG=.750(19.05) .100 (2.54) Contact Spacing x .200 (5.08) Row Spacing

- INSULATOR MATERIAL: THERMOPLASTIC, UL 94V-0 CONTACT MATERIAL; COPPER TIN ALLOY
  - CONTACT PLATING: GOLD ON THE MATING AREA, TIN PLATING ON THE CONTACT TAILS, NICKEL UNDERPLATE

ACAD REFERENCE NO 845-ENG-MASTER

845-ENG-MASTER

- INSULATOR MATERIAL: THERMOPLASTIC POLYESTER, UL 94V-0 DAP MATERIAL AVAILABLE UPON REQUEST
- CONTACT MATERIAL; COPPER ALLOY

CONTACT PLATING: GOLD ON THE MATING AREA, TIN PLATING ON THE CONTACT TAILS, NICKEL UNDERPLATE