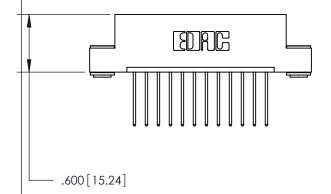

## 846/896 SERIES HIGH TEMP CARD EDGE CONNECTOR PART NUMBER: 846-012-540-103

THIS IS A C.A.D. GENERATED DRAWING DO NOT MAKE MANUAL REVISIONS TO MASTER.

ISSUE NUMBER

.165[4.19]

.375 [9.54]

ORIGINAL

1

.060 [1.52] .125(3.18) to .210(5.33) **Outside Tails** .125(3.18) to .210(5.33) **Outside Tails** 