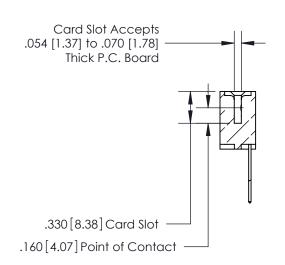

**Contact Code 560** 

INSULATOR MATERIAL: THERMOPLASTIC POLYESTER, UL 94V-0 CONTACT MATERIAL; COPPER, NICKEL, TIN ALLOY CA-725 CONTACT PLATING: GOLD ON THE MATING AREA, TIN-LEAD ON THE CONTACT TAILS, NICKEL UNDERPLATE

**Contact Code 558** 

## 846/896 SERIES HIGH TEMP CARD EDGE CONNECTOR CONTACT CODE 555,556,558,559,560 DIMENSIONS

.150 [3.81]

YOUR CONNECTION TO QUALITY & SERVICE

**Contact Code 559** 

**EDAC INC** TORONTO, ONTARIO CANADA

THESE DRAWINGS AND SPECIFICATIONS ARE THE PROPERTY OF EDAC INC.,AND SHALL NOT BE REPRODUCED, OR COPIED OR USED AS THE BASIS FOR THE MANUFACTURE OR SALE OF APPARATUS WITHOUT WRITTEN PERMISSION.