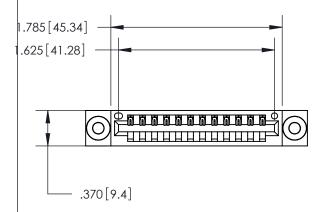

## 846/896 SERIES HIGH TEMP CARD EDGE CONNECTOR PART NUMBER: 846-012-540-103

THIS IS A C.A.D. GENERATED DRAWING DO NOT MAKE MANUAL REVISIONS TO MASTER.

ISSUE NUMBER

.165[4.19]

.375 [9.54]

ORIGINAL

1

.060 [1.52] .125(3.18) to .210(5.33) **Outside Tails** .125(3.18) to .210(5.33) **Outside Tails** 