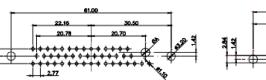

 
 TOLERANCE UNLESS OTHERWISE
 THIS IS A C.A.D. GENERATED DRAWING DO NOT MAKE MANUAL REVISIONS TO MASTER.

 .X
 ±0.25

25W3 Male

36W4 Female

13W3 Male

13W6 Male

43W2 Male

17W5 Female

.XX ±0.13 .XXX ±0.05

9W4 Female

13W3 Female

47W1 Female

17W5 Male

COMPLIANT

|                                                                                                   |                                                                                |                                                                                                                                                                                                                  |                                 | SW REFERENCE NO.: 628 COMBO ASSEMBLY |       |  |
|---------------------------------------------------------------------------------------------------|--------------------------------------------------------------------------------|------------------------------------------------------------------------------------------------------------------------------------------------------------------------------------------------------------------|---------------------------------|--------------------------------------|-------|--|
|                                                                                                   | COMBINATION                                                                    | DRAWN: C.B                                                                                                                                                                                                       | DATE: JAN. 01/20                | 19                                   |       |  |
|                                                                                                   |                                                                                | CHECKED:                                                                                                                                                                                                         | DATE:                           |                                      |       |  |
| THIS SERIES FULLY CONFORMS TO<br>THE EUROPEAN UNION DIRECTIVES<br>2011/65/EU FOR RoHS COMPLIANCY. | EDAG INC<br>TORONTO, ONTARIO<br>CANADA<br>YOUR CONNECTION TO QUALITY & SERVICE | THESE DRAWINGS AND SPECIFICATIONS<br>ARE THE PROPERTY OF EDAC INC., AND<br>SHALL NOT BE REPRODUCED, OR COPIED<br>OR USED AS THE BASIS FOR THE<br>MANUFACTURE OR SALE OF APPARATUS<br>WITHOUT WRITTEN PERMISSION. | SCALE: N.T.S                    | SHEET 4 OF                           | 4     |  |
|                                                                                                   |                                                                                |                                                                                                                                                                                                                  | DRAWING NUMBER: 628-47W1224-116 |                                      | ISSUE |  |
|                                                                                                   |                                                                                |                                                                                                                                                                                                                  | PART NUMBER: 628-47W            | 1224-1T6                             | 1     |  |