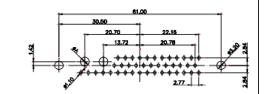

THIS SERIES FULLY CONFORMS TO THE EUROPEAN UNION DIRECTIVES 2011/65/EU FOR RoHS COMPLIANCY.

THIS IS A C.A.D. GENERATED DRAWING TOLERANCE UNLESS OTHERWISE SPECIFIED DO NOT MAKE MANUAL REVISIONS TO MASTER. .X ±0.25 .XX ±0.13 .XXX ±0.05

COMPLIANT

3W3 / 3WK3

33.30

5W1 Male/Female

(1)

1

628-47W1224-1T6

| 5W5 Male                                                                             | 8W8 Male              | 7W2 Male/Female                                                                                                                                                                                                                                                                                                                                                                                                                                                                                                                                                                                                                                                                                                                                                                                                                                                                                                                                                                                                                                                                                                                                                                                                                                                                                                                                                                                                                                                                                                                                                                                                                                                                                                                                                                                                                                                                                                                                                                                                                                                                                                                                                                                                                                                                                                                                                                                                                                                                                                                                                                                                                                                                                                                                                                                                                        | 21W4 Male/Femal         | e                                                                       |          |
|--------------------------------------------------------------------------------------|-----------------------|----------------------------------------------------------------------------------------------------------------------------------------------------------------------------------------------------------------------------------------------------------------------------------------------------------------------------------------------------------------------------------------------------------------------------------------------------------------------------------------------------------------------------------------------------------------------------------------------------------------------------------------------------------------------------------------------------------------------------------------------------------------------------------------------------------------------------------------------------------------------------------------------------------------------------------------------------------------------------------------------------------------------------------------------------------------------------------------------------------------------------------------------------------------------------------------------------------------------------------------------------------------------------------------------------------------------------------------------------------------------------------------------------------------------------------------------------------------------------------------------------------------------------------------------------------------------------------------------------------------------------------------------------------------------------------------------------------------------------------------------------------------------------------------------------------------------------------------------------------------------------------------------------------------------------------------------------------------------------------------------------------------------------------------------------------------------------------------------------------------------------------------------------------------------------------------------------------------------------------------------------------------------------------------------------------------------------------------------------------------------------------------------------------------------------------------------------------------------------------------------------------------------------------------------------------------------------------------------------------------------------------------------------------------------------------------------------------------------------------------------------------------------------------------------------------------------------------------|-------------------------|-------------------------------------------------------------------------|----------|
|                                                                                      |                       | 33.30<br><b>480</b> 16.05<br><b>1.22</b><br><b>9</b><br><b>9</b><br><b>9</b><br><b>9</b><br><b>9</b><br><b>9</b><br><b>9</b><br><b>9</b>                                                                                                                                                                                                                                                                                                                                                                                                                                                                                                                                                                                                                                                                                                                                                                                                                                                                                                                                                                                                                                                                                                                                                                                                                                                                                                                                                                                                                                                                                                                                                                                                                                                                                                                                                                                                                                                                                                                                                                                                                                                                                                                                                                                                                                                                                                                                                                                                                                                                                                                                                                                                                                                                                               |                         | 63.50<br>31.75<br>08 9.70 015<br>04 0 0 0 0 0 0 0 0 0 0 0 0 0 0 0 0 0 0 | -<br>ese |
|                                                                                      |                       | 11W1 Male/Female                                                                                                                                                                                                                                                                                                                                                                                                                                                                                                                                                                                                                                                                                                                                                                                                                                                                                                                                                                                                                                                                                                                                                                                                                                                                                                                                                                                                                                                                                                                                                                                                                                                                                                                                                                                                                                                                                                                                                                                                                                                                                                                                                                                                                                                                                                                                                                                                                                                                                                                                                                                                                                                                                                                                                                                                                       | 27W2 Male/Femal         | e                                                                       |          |
| 5W5 Female                                                                           | 8W8 Female            | 33.30<br>16.65<br>9.70<br>8.31<br>9.70<br>8.31<br>9.70<br>8.31<br>9.70<br>8.31<br>9.70<br>8.31<br>9.70<br>8.31<br>9.70<br>8.31<br>9.70<br>9.70<br>9.70<br>9.70<br>9.70<br>9.70<br>9.70<br>9.70<br>9.70<br>9.70<br>9.70<br>9.70<br>9.70<br>9.70<br>9.70<br>9.70<br>9.70<br>9.70<br>9.70<br>9.70<br>9.70<br>9.70<br>9.70<br>9.70<br>9.70<br>9.70<br>9.70<br>9.70<br>9.70<br>9.70<br>9.70<br>9.70<br>9.70<br>9.70<br>9.70<br>9.70<br>9.70<br>9.70<br>9.70<br>9.70<br>9.70<br>9.70<br>9.70<br>9.70<br>9.70<br>9.70<br>9.70<br>9.70<br>9.70<br>9.70<br>9.70<br>9.70<br>9.70<br>9.70<br>9.70<br>9.70<br>9.70<br>9.70<br>9.70<br>9.70<br>9.70<br>9.70<br>9.70<br>9.70<br>9.70<br>9.70<br>9.70<br>9.70<br>9.70<br>9.70<br>9.70<br>9.70<br>9.70<br>9.70<br>9.70<br>9.70<br>9.70<br>9.70<br>9.70<br>9.70<br>9.70<br>9.70<br>9.70<br>9.70<br>9.70<br>9.70<br>9.70<br>9.70<br>9.70<br>9.70<br>9.70<br>9.70<br>9.70<br>9.70<br>9.70<br>9.70<br>9.70<br>9.70<br>9.70<br>9.70<br>9.70<br>9.70<br>9.70<br>9.70<br>9.70<br>9.70<br>9.70<br>9.70<br>9.70<br>9.70<br>9.70<br>9.70<br>9.70<br>9.70<br>9.70<br>9.70<br>9.70<br>9.70<br>9.70<br>9.70<br>9.70<br>9.70<br>9.70<br>9.70<br>9.70<br>9.70<br>9.70<br>9.70<br>9.70<br>9.70<br>9.70<br>9.70<br>9.70<br>9.70<br>9.70<br>9.70<br>9.70<br>9.70<br>9.70<br>9.70<br>9.70<br>9.70<br>9.70<br>9.70<br>9.70<br>9.70<br>9.70<br>9.70<br>9.70<br>9.70<br>9.70<br>9.70<br>9.70<br>9.70<br>9.70<br>9.70<br>9.70<br>9.70<br>9.70<br>9.70<br>9.70<br>9.70<br>9.70<br>9.70<br>9.70<br>9.70<br>9.70<br>9.70<br>9.70<br>9.70<br>9.70<br>9.70<br>9.70<br>9.70<br>9.70<br>9.70<br>9.70<br>9.70<br>9.70<br>9.70<br>9.70<br>9.70<br>9.70<br>9.70<br>9.70<br>9.70<br>9.70<br>9.70<br>9.70<br>9.70<br>9.70<br>9.70<br>9.70<br>9.70<br>9.70<br>9.70<br>9.70<br>9.70<br>9.70<br>9.70<br>9.70<br>9.70<br>9.70<br>9.70<br>9.70<br>9.70<br>9.70<br>9.70<br>9.70<br>9.70<br>9.70<br>9.70<br>9.70<br>9.70<br>9.70<br>9.70<br>9.70<br>9.70<br>9.70<br>9.70<br>9.70<br>9.70<br>9.70<br>9.70<br>9.70<br>9.70<br>9.70<br>9.70<br>9.70<br>9.70<br>9.70<br>9.70<br>9.70<br>9.70<br>9.70<br>9.70<br>9.70<br>9.70<br>9.70<br>9.70<br>9.70<br>9.70<br>9.70<br>9.70<br>9.70<br>9.70<br>9.70<br>9.70<br>9.70<br>9.70<br>9.70<br>9.70<br>9.70<br>9.70<br>9.70<br>9.70<br>9.70<br>9.70<br>9.70<br>9.70<br>9.70<br>9.70<br>9.70<br>9.70<br>9.70<br>9.70<br>9.70<br>9.70<br>9.70<br>9.70<br>9.70<br>9.70<br>9.70<br>9.70<br>9.70<br>9.70<br>9.70<br>9.70<br>9.70<br>9.70<br>9.70<br>9.70<br>9.70<br>9.70<br>9.70<br>9.70<br>9.70<br>9.70<br>9.70<br>9.70<br>9.70<br>9.70<br>9.70<br>9.70<br>9.70<br>9.70<br>9.70<br>9.70<br>9.70<br>9.70<br>9.70<br>9.70<br>9.70<br>9.70<br>9.70<br>9.70<br>9.70<br>9.70<br>9.70<br>9.70<br>9.70<br>9.70<br>9.70<br>9.70<br>9.70<br>9.70<br>9.70<br>9.70<br>9.70<br>9.70<br>9.70<br>9.70<br>9.70<br>9.70<br>9.70 |                         | 31.75<br>                                                               | -<br>    |
|                                                                                      |                       | 17W2 Male/Female                                                                                                                                                                                                                                                                                                                                                                                                                                                                                                                                                                                                                                                                                                                                                                                                                                                                                                                                                                                                                                                                                                                                                                                                                                                                                                                                                                                                                                                                                                                                                                                                                                                                                                                                                                                                                                                                                                                                                                                                                                                                                                                                                                                                                                                                                                                                                                                                                                                                                                                                                                                                                                                                                                                                                                                                                       | 21W1 Male/Femal         | e                                                                       |          |
| CURRENT RATING / ØA<br>10A / 2.2<br>20A / 3.3<br>30A / 3.7<br>40A / 4.2<br>10A / 4.2 |                       |                                                                                                                                                                                                                                                                                                                                                                                                                                                                                                                                                                                                                                                                                                                                                                                                                                                                                                                                                                                                                                                                                                                                                                                                                                                                                                                                                                                                                                                                                                                                                                                                                                                                                                                                                                                                                                                                                                                                                                                                                                                                                                                                                                                                                                                                                                                                                                                                                                                                                                                                                                                                                                                                                                                                                                                                                                        |                         | 47.05<br>23.63<br>400<br>400<br>400<br>400<br>400<br>400<br>400<br>40   | ٥        |
|                                                                                      |                       |                                                                                                                                                                                                                                                                                                                                                                                                                                                                                                                                                                                                                                                                                                                                                                                                                                                                                                                                                                                                                                                                                                                                                                                                                                                                                                                                                                                                                                                                                                                                                                                                                                                                                                                                                                                                                                                                                                                                                                                                                                                                                                                                                                                                                                                                                                                                                                                                                                                                                                                                                                                                                                                                                                                                                                                                                                        | SW REFERENCE NO.: 628 C | OMBO ASSEMBLY                                                           |          |
|                                                                                      | COMBIN                | ATION D-SUB                                                                                                                                                                                                                                                                                                                                                                                                                                                                                                                                                                                                                                                                                                                                                                                                                                                                                                                                                                                                                                                                                                                                                                                                                                                                                                                                                                                                                                                                                                                                                                                                                                                                                                                                                                                                                                                                                                                                                                                                                                                                                                                                                                                                                                                                                                                                                                                                                                                                                                                                                                                                                                                                                                                                                                                                                            | DRAWN: C.B              | DATE: JAN. 01/20                                                        | 19       |
|                                                                                      |                       |                                                                                                                                                                                                                                                                                                                                                                                                                                                                                                                                                                                                                                                                                                                                                                                                                                                                                                                                                                                                                                                                                                                                                                                                                                                                                                                                                                                                                                                                                                                                                                                                                                                                                                                                                                                                                                                                                                                                                                                                                                                                                                                                                                                                                                                                                                                                                                                                                                                                                                                                                                                                                                                                                                                                                                                                                                        | CHECKED:                | DATE:                                                                   |          |
|                                                                                      | EDAC II<br>TORONTO, C | ARE THE FROFERTT OF EDAC INC., AND                                                                                                                                                                                                                                                                                                                                                                                                                                                                                                                                                                                                                                                                                                                                                                                                                                                                                                                                                                                                                                                                                                                                                                                                                                                                                                                                                                                                                                                                                                                                                                                                                                                                                                                                                                                                                                                                                                                                                                                                                                                                                                                                                                                                                                                                                                                                                                                                                                                                                                                                                                                                                                                                                                                                                                                                     | SCALE: N.T.S            | SHEET 3 OF                                                              |          |
| THE EUROPEAN UNION DIRECTIVES                                                        |                       |                                                                                                                                                                                                                                                                                                                                                                                                                                                                                                                                                                                                                                                                                                                                                                                                                                                                                                                                                                                                                                                                                                                                                                                                                                                                                                                                                                                                                                                                                                                                                                                                                                                                                                                                                                                                                                                                                                                                                                                                                                                                                                                                                                                                                                                                                                                                                                                                                                                                                                                                                                                                                                                                                                                                                                                                                                        | DRAWING NUMBER: 628-47W | 1224-1T6                                                                | ISSUE    |