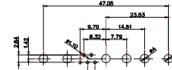

COMPLIANT

3W3 / 3WK3

33.30

5W1 Male/Female

(1)

1

628-47W1224-1T6

| 5W5 Male                                                                             | 8W8 Male              | 7W2 Male/Female                                                                                                                                                                                                                                                                                                                                                                                                                                                                                                                                                                                                                                                                                                                                                                                                                                                                                                                                                                                                                                                                                                                                                                                                                                                                                                                                                                                                                                                                                                                                                                                                                                                                                                                                                                                                                                                                                                                                                                                                                                                                                                                                                                                                                                                                                                                                                                                                                                                                                                                                                                                                                                                                                                                                                                                                                        | 21W4 Male/Femal         | e                                                                       |          |
|--------------------------------------------------------------------------------------|-----------------------|----------------------------------------------------------------------------------------------------------------------------------------------------------------------------------------------------------------------------------------------------------------------------------------------------------------------------------------------------------------------------------------------------------------------------------------------------------------------------------------------------------------------------------------------------------------------------------------------------------------------------------------------------------------------------------------------------------------------------------------------------------------------------------------------------------------------------------------------------------------------------------------------------------------------------------------------------------------------------------------------------------------------------------------------------------------------------------------------------------------------------------------------------------------------------------------------------------------------------------------------------------------------------------------------------------------------------------------------------------------------------------------------------------------------------------------------------------------------------------------------------------------------------------------------------------------------------------------------------------------------------------------------------------------------------------------------------------------------------------------------------------------------------------------------------------------------------------------------------------------------------------------------------------------------------------------------------------------------------------------------------------------------------------------------------------------------------------------------------------------------------------------------------------------------------------------------------------------------------------------------------------------------------------------------------------------------------------------------------------------------------------------------------------------------------------------------------------------------------------------------------------------------------------------------------------------------------------------------------------------------------------------------------------------------------------------------------------------------------------------------------------------------------------------------------------------------------------------|-------------------------|-------------------------------------------------------------------------|----------|
|                                                                                      |                       | 33.30<br><b>480</b> 16.05<br><b>1.22</b><br><b>9</b><br><b>9</b><br><b>9</b><br><b>9</b><br><b>9</b><br><b>9</b><br><b>9</b><br><b>9</b>                                                                                                                                                                                                                                                                                                                                                                                                                                                                                                                                                                                                                                                                                                                                                                                                                                                                                                                                                                                                                                                                                                                                                                                                                                                                                                                                                                                                                                                                                                                                                                                                                                                                                                                                                                                                                                                                                                                                                                                                                                                                                                                                                                                                                                                                                                                                                                                                                                                                                                                                                                                                                                                                                               |                         | 63.50<br>31.75<br>08 9.70 015<br>04 0 0 0 0 0 0 0 0 0 0 0 0 0 0 0 0 0 0 | -<br>ese |
|                                                                                      |                       | 11W1 Male/Female                                                                                                                                                                                                                                                                                                                                                                                                                                                                                                                                                                                                                                                                                                                                                                                                                                                                                                                                                                                                                                                                                                                                                                                                                                                                                                                                                                                                                                                                                                                                                                                                                                                                                                                                                                                                                                                                                                                                                                                                                                                                                                                                                                                                                                                                                                                                                                                                                                                                                                                                                                                                                                                                                                                                                                                                                       | 27W2 Male/Femal         | e                                                                       |          |
| 5W5 Female                                                                           | 8W8 Female            | 33.30<br>16.65<br>9.70<br>8.31<br>9.70<br>8.31<br>9.70<br>8.31<br>9.70<br>8.31<br>9.70<br>8.31<br>9.70<br>8.31<br>9.70<br>8.31<br>9.70<br>9.70<br>9.70<br>9.70<br>9.70<br>9.70<br>9.70<br>9.70<br>9.70<br>9.70<br>9.70<br>9.70<br>9.70<br>9.70<br>9.70<br>9.70<br>9.70<br>9.70<br>9.70<br>9.70<br>9.70<br>9.70<br>9.70<br>9.70<br>9.70<br>9.70<br>9.70<br>9.70<br>9.70<br>9.70<br>9.70<br>9.70<br>9.70<br>9.70<br>9.70<br>9.70<br>9.70<br>9.70<br>9.70<br>9.70<br>9.70<br>9.70<br>9.70<br>9.70<br>9.70<br>9.70<br>9.70<br>9.70<br>9.70<br>9.70<br>9.70<br>9.70<br>9.70<br>9.70<br>9.70<br>9.70<br>9.70<br>9.70<br>9.70<br>9.70<br>9.70<br>9.70<br>9.70<br>9.70<br>9.70<br>9.70<br>9.70<br>9.70<br>9.70<br>9.70<br>9.70<br>9.70<br>9.70<br>9.70<br>9.70<br>9.70<br>9.70<br>9.70<br>9.70<br>9.70<br>9.70<br>9.70<br>9.70<br>9.70<br>9.70<br>9.70<br>9.70<br>9.70<br>9.70<br>9.70<br>9.70<br>9.70<br>9.70<br>9.70<br>9.70<br>9.70<br>9.70<br>9.70<br>9.70<br>9.70<br>9.70<br>9.70<br>9.70<br>9.70<br>9.70<br>9.70<br>9.70<br>9.70<br>9.70<br>9.70<br>9.70<br>9.70<br>9.70<br>9.70<br>9.70<br>9.70<br>9.70<br>9.70<br>9.70<br>9.70<br>9.70<br>9.70<br>9.70<br>9.70<br>9.70<br>9.70<br>9.70<br>9.70<br>9.70<br>9.70<br>9.70<br>9.70<br>9.70<br>9.70<br>9.70<br>9.70<br>9.70<br>9.70<br>9.70<br>9.70<br>9.70<br>9.70<br>9.70<br>9.70<br>9.70<br>9.70<br>9.70<br>9.70<br>9.70<br>9.70<br>9.70<br>9.70<br>9.70<br>9.70<br>9.70<br>9.70<br>9.70<br>9.70<br>9.70<br>9.70<br>9.70<br>9.70<br>9.70<br>9.70<br>9.70<br>9.70<br>9.70<br>9.70<br>9.70<br>9.70<br>9.70<br>9.70<br>9.70<br>9.70<br>9.70<br>9.70<br>9.70<br>9.70<br>9.70<br>9.70<br>9.70<br>9.70<br>9.70<br>9.70<br>9.70<br>9.70<br>9.70<br>9.70<br>9.70<br>9.70<br>9.70<br>9.70<br>9.70<br>9.70<br>9.70<br>9.70<br>9.70<br>9.70<br>9.70<br>9.70<br>9.70<br>9.70<br>9.70<br>9.70<br>9.70<br>9.70<br>9.70<br>9.70<br>9.70<br>9.70<br>9.70<br>9.70<br>9.70<br>9.70<br>9.70<br>9.70<br>9.70<br>9.70<br>9.70<br>9.70<br>9.70<br>9.70<br>9.70<br>9.70<br>9.70<br>9.70<br>9.70<br>9.70<br>9.70<br>9.70<br>9.70<br>9.70<br>9.70<br>9.70<br>9.70<br>9.70<br>9.70<br>9.70<br>9.70<br>9.70<br>9.70<br>9.70<br>9.70<br>9.70<br>9.70<br>9.70<br>9.70<br>9.70<br>9.70<br>9.70<br>9.70<br>9.70<br>9.70<br>9.70<br>9.70<br>9.70<br>9.70<br>9.70<br>9.70<br>9.70<br>9.70<br>9.70<br>9.70<br>9.70<br>9.70<br>9.70<br>9.70<br>9.70<br>9.70<br>9.70<br>9.70<br>9.70<br>9.70<br>9.70<br>9.70<br>9.70<br>9.70<br>9.70<br>9.70<br>9.70<br>9.70<br>9.70<br>9.70<br>9.70<br>9.70<br>9.70<br>9.70<br>9.70<br>9.70<br>9.70<br>9.70<br>9.70<br>9.70<br>9.70<br>9.70<br>9.70<br>9.70<br>9.70<br>9.70<br>9.70<br>9.70<br>9.70<br>9.70<br>9.70<br>9.70<br>9.70<br>9.70<br>9.70<br>9.70<br>9.70<br>9.70<br>9.70<br>9.70<br>9.70<br>9.70<br>9.70<br>9.70<br>9.70<br>9.70<br>9.70<br>9.70<br>9.70<br>9.70<br>9.70<br>9.70 |                         | 31.75<br>                                                               | -<br>    |
|                                                                                      |                       | 17W2 Male/Female                                                                                                                                                                                                                                                                                                                                                                                                                                                                                                                                                                                                                                                                                                                                                                                                                                                                                                                                                                                                                                                                                                                                                                                                                                                                                                                                                                                                                                                                                                                                                                                                                                                                                                                                                                                                                                                                                                                                                                                                                                                                                                                                                                                                                                                                                                                                                                                                                                                                                                                                                                                                                                                                                                                                                                                                                       | 21W1 Male/Femal         | e                                                                       |          |
| CURRENT RATING / ØA<br>10A / 2.2<br>20A / 3.3<br>30A / 3.7<br>40A / 4.2<br>10A / 4.2 |                       |                                                                                                                                                                                                                                                                                                                                                                                                                                                                                                                                                                                                                                                                                                                                                                                                                                                                                                                                                                                                                                                                                                                                                                                                                                                                                                                                                                                                                                                                                                                                                                                                                                                                                                                                                                                                                                                                                                                                                                                                                                                                                                                                                                                                                                                                                                                                                                                                                                                                                                                                                                                                                                                                                                                                                                                                                                        |                         | 47.05<br>23.63<br>400<br>400<br>400<br>400<br>400<br>400<br>400<br>40   | ٥        |
|                                                                                      |                       |                                                                                                                                                                                                                                                                                                                                                                                                                                                                                                                                                                                                                                                                                                                                                                                                                                                                                                                                                                                                                                                                                                                                                                                                                                                                                                                                                                                                                                                                                                                                                                                                                                                                                                                                                                                                                                                                                                                                                                                                                                                                                                                                                                                                                                                                                                                                                                                                                                                                                                                                                                                                                                                                                                                                                                                                                                        | SW REFERENCE NO.: 628 C | OMBO ASSEMBLY                                                           |          |
|                                                                                      | COMBIN                | ATION D-SUB                                                                                                                                                                                                                                                                                                                                                                                                                                                                                                                                                                                                                                                                                                                                                                                                                                                                                                                                                                                                                                                                                                                                                                                                                                                                                                                                                                                                                                                                                                                                                                                                                                                                                                                                                                                                                                                                                                                                                                                                                                                                                                                                                                                                                                                                                                                                                                                                                                                                                                                                                                                                                                                                                                                                                                                                                            | DRAWN: C.B              | DATE: JAN. 01/20                                                        | 19       |
|                                                                                      |                       |                                                                                                                                                                                                                                                                                                                                                                                                                                                                                                                                                                                                                                                                                                                                                                                                                                                                                                                                                                                                                                                                                                                                                                                                                                                                                                                                                                                                                                                                                                                                                                                                                                                                                                                                                                                                                                                                                                                                                                                                                                                                                                                                                                                                                                                                                                                                                                                                                                                                                                                                                                                                                                                                                                                                                                                                                                        | CHECKED:                | DATE:                                                                   |          |
|                                                                                      | EDAC II<br>TORONTO, C | ARE THE FROFERTT OF EDAC INC., AND                                                                                                                                                                                                                                                                                                                                                                                                                                                                                                                                                                                                                                                                                                                                                                                                                                                                                                                                                                                                                                                                                                                                                                                                                                                                                                                                                                                                                                                                                                                                                                                                                                                                                                                                                                                                                                                                                                                                                                                                                                                                                                                                                                                                                                                                                                                                                                                                                                                                                                                                                                                                                                                                                                                                                                                                     | SCALE: N.T.S            | SHEET 3 OF                                                              |          |
| THE EUROPEAN UNION DIRECTIVES                                                        |                       |                                                                                                                                                                                                                                                                                                                                                                                                                                                                                                                                                                                                                                                                                                                                                                                                                                                                                                                                                                                                                                                                                                                                                                                                                                                                                                                                                                                                                                                                                                                                                                                                                                                                                                                                                                                                                                                                                                                                                                                                                                                                                                                                                                                                                                                                                                                                                                                                                                                                                                                                                                                                                                                                                                                                                                                                                                        | DRAWING NUMBER: 628-47W | 1224-1T6                                                                | ISSUE    |