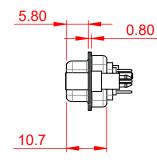

COMPLIANT

3W3 / 3WK3

33.30

5W1 Male/Female

(1)

1

628-47W1224-1T6

| 5W5 Male                                                                             | 8W8 Male              | 7W2 Male/Female                                                                                                                                                                                                                                                                                                                                                                                                                                                                                                                                                                                                                                                                                                                                                                                                                                                                                                                                                                                                                                                                                                                                                                                                                                                                                                                                                                                                                                                                                                                                                                                                                                                                                                                                                                                                                                                                                                                                                                                                                                                                                                                                                                                                                                                                                                                                                                                                                                                                                                                                                                                                                                                                                                                                                                                                                        | 21W4 Male/Femal         | e                                                                       |          |
|--------------------------------------------------------------------------------------|-----------------------|----------------------------------------------------------------------------------------------------------------------------------------------------------------------------------------------------------------------------------------------------------------------------------------------------------------------------------------------------------------------------------------------------------------------------------------------------------------------------------------------------------------------------------------------------------------------------------------------------------------------------------------------------------------------------------------------------------------------------------------------------------------------------------------------------------------------------------------------------------------------------------------------------------------------------------------------------------------------------------------------------------------------------------------------------------------------------------------------------------------------------------------------------------------------------------------------------------------------------------------------------------------------------------------------------------------------------------------------------------------------------------------------------------------------------------------------------------------------------------------------------------------------------------------------------------------------------------------------------------------------------------------------------------------------------------------------------------------------------------------------------------------------------------------------------------------------------------------------------------------------------------------------------------------------------------------------------------------------------------------------------------------------------------------------------------------------------------------------------------------------------------------------------------------------------------------------------------------------------------------------------------------------------------------------------------------------------------------------------------------------------------------------------------------------------------------------------------------------------------------------------------------------------------------------------------------------------------------------------------------------------------------------------------------------------------------------------------------------------------------------------------------------------------------------------------------------------------------|-------------------------|-------------------------------------------------------------------------|----------|
|                                                                                      |                       | 33.30<br><b>480</b> 16.05<br><b>1.22</b><br><b>9</b><br><b>9</b><br><b>9</b><br><b>9</b><br><b>9</b><br><b>9</b><br><b>9</b><br><b>9</b>                                                                                                                                                                                                                                                                                                                                                                                                                                                                                                                                                                                                                                                                                                                                                                                                                                                                                                                                                                                                                                                                                                                                                                                                                                                                                                                                                                                                                                                                                                                                                                                                                                                                                                                                                                                                                                                                                                                                                                                                                                                                                                                                                                                                                                                                                                                                                                                                                                                                                                                                                                                                                                                                                               |                         | 63.50<br>31.75<br>08 9.70 015<br>04 0 0 0 0 0 0 0 0 0 0 0 0 0 0 0 0 0 0 | -<br>ese |
|                                                                                      |                       | 11W1 Male/Female                                                                                                                                                                                                                                                                                                                                                                                                                                                                                                                                                                                                                                                                                                                                                                                                                                                                                                                                                                                                                                                                                                                                                                                                                                                                                                                                                                                                                                                                                                                                                                                                                                                                                                                                                                                                                                                                                                                                                                                                                                                                                                                                                                                                                                                                                                                                                                                                                                                                                                                                                                                                                                                                                                                                                                                                                       | 27W2 Male/Femal         | e                                                                       |          |
| 5W5 Female                                                                           | 8W8 Female            | 33.30<br>16.65<br>9.70<br>8.31<br>9.70<br>8.31<br>9.70<br>8.31<br>9.70<br>8.31<br>9.70<br>8.31<br>9.70<br>8.31<br>9.70<br>8.31<br>9.70<br>9.70<br>9.70<br>9.70<br>9.70<br>9.70<br>9.70<br>9.70<br>9.70<br>9.70<br>9.70<br>9.70<br>9.70<br>9.70<br>9.70<br>9.70<br>9.70<br>9.70<br>9.70<br>9.70<br>9.70<br>9.70<br>9.70<br>9.70<br>9.70<br>9.70<br>9.70<br>9.70<br>9.70<br>9.70<br>9.70<br>9.70<br>9.70<br>9.70<br>9.70<br>9.70<br>9.70<br>9.70<br>9.70<br>9.70<br>9.70<br>9.70<br>9.70<br>9.70<br>9.70<br>9.70<br>9.70<br>9.70<br>9.70<br>9.70<br>9.70<br>9.70<br>9.70<br>9.70<br>9.70<br>9.70<br>9.70<br>9.70<br>9.70<br>9.70<br>9.70<br>9.70<br>9.70<br>9.70<br>9.70<br>9.70<br>9.70<br>9.70<br>9.70<br>9.70<br>9.70<br>9.70<br>9.70<br>9.70<br>9.70<br>9.70<br>9.70<br>9.70<br>9.70<br>9.70<br>9.70<br>9.70<br>9.70<br>9.70<br>9.70<br>9.70<br>9.70<br>9.70<br>9.70<br>9.70<br>9.70<br>9.70<br>9.70<br>9.70<br>9.70<br>9.70<br>9.70<br>9.70<br>9.70<br>9.70<br>9.70<br>9.70<br>9.70<br>9.70<br>9.70<br>9.70<br>9.70<br>9.70<br>9.70<br>9.70<br>9.70<br>9.70<br>9.70<br>9.70<br>9.70<br>9.70<br>9.70<br>9.70<br>9.70<br>9.70<br>9.70<br>9.70<br>9.70<br>9.70<br>9.70<br>9.70<br>9.70<br>9.70<br>9.70<br>9.70<br>9.70<br>9.70<br>9.70<br>9.70<br>9.70<br>9.70<br>9.70<br>9.70<br>9.70<br>9.70<br>9.70<br>9.70<br>9.70<br>9.70<br>9.70<br>9.70<br>9.70<br>9.70<br>9.70<br>9.70<br>9.70<br>9.70<br>9.70<br>9.70<br>9.70<br>9.70<br>9.70<br>9.70<br>9.70<br>9.70<br>9.70<br>9.70<br>9.70<br>9.70<br>9.70<br>9.70<br>9.70<br>9.70<br>9.70<br>9.70<br>9.70<br>9.70<br>9.70<br>9.70<br>9.70<br>9.70<br>9.70<br>9.70<br>9.70<br>9.70<br>9.70<br>9.70<br>9.70<br>9.70<br>9.70<br>9.70<br>9.70<br>9.70<br>9.70<br>9.70<br>9.70<br>9.70<br>9.70<br>9.70<br>9.70<br>9.70<br>9.70<br>9.70<br>9.70<br>9.70<br>9.70<br>9.70<br>9.70<br>9.70<br>9.70<br>9.70<br>9.70<br>9.70<br>9.70<br>9.70<br>9.70<br>9.70<br>9.70<br>9.70<br>9.70<br>9.70<br>9.70<br>9.70<br>9.70<br>9.70<br>9.70<br>9.70<br>9.70<br>9.70<br>9.70<br>9.70<br>9.70<br>9.70<br>9.70<br>9.70<br>9.70<br>9.70<br>9.70<br>9.70<br>9.70<br>9.70<br>9.70<br>9.70<br>9.70<br>9.70<br>9.70<br>9.70<br>9.70<br>9.70<br>9.70<br>9.70<br>9.70<br>9.70<br>9.70<br>9.70<br>9.70<br>9.70<br>9.70<br>9.70<br>9.70<br>9.70<br>9.70<br>9.70<br>9.70<br>9.70<br>9.70<br>9.70<br>9.70<br>9.70<br>9.70<br>9.70<br>9.70<br>9.70<br>9.70<br>9.70<br>9.70<br>9.70<br>9.70<br>9.70<br>9.70<br>9.70<br>9.70<br>9.70<br>9.70<br>9.70<br>9.70<br>9.70<br>9.70<br>9.70<br>9.70<br>9.70<br>9.70<br>9.70<br>9.70<br>9.70<br>9.70<br>9.70<br>9.70<br>9.70<br>9.70<br>9.70<br>9.70<br>9.70<br>9.70<br>9.70<br>9.70<br>9.70<br>9.70<br>9.70<br>9.70<br>9.70<br>9.70<br>9.70<br>9.70<br>9.70<br>9.70<br>9.70<br>9.70<br>9.70<br>9.70<br>9.70<br>9.70<br>9.70<br>9.70<br>9.70<br>9.70<br>9.70<br>9.70<br>9.70<br>9.70 |                         | 31.75<br>                                                               | -<br>    |
|                                                                                      |                       | 17W2 Male/Female                                                                                                                                                                                                                                                                                                                                                                                                                                                                                                                                                                                                                                                                                                                                                                                                                                                                                                                                                                                                                                                                                                                                                                                                                                                                                                                                                                                                                                                                                                                                                                                                                                                                                                                                                                                                                                                                                                                                                                                                                                                                                                                                                                                                                                                                                                                                                                                                                                                                                                                                                                                                                                                                                                                                                                                                                       | 21W1 Male/Femal         | e                                                                       |          |
| CURRENT RATING / ØA<br>10A / 2.2<br>20A / 3.3<br>30A / 3.7<br>40A / 4.2<br>10A / 4.2 |                       |                                                                                                                                                                                                                                                                                                                                                                                                                                                                                                                                                                                                                                                                                                                                                                                                                                                                                                                                                                                                                                                                                                                                                                                                                                                                                                                                                                                                                                                                                                                                                                                                                                                                                                                                                                                                                                                                                                                                                                                                                                                                                                                                                                                                                                                                                                                                                                                                                                                                                                                                                                                                                                                                                                                                                                                                                                        |                         | 47.05<br>23.63<br>400<br>400<br>400<br>400<br>400<br>400<br>400<br>40   | ٥        |
|                                                                                      |                       |                                                                                                                                                                                                                                                                                                                                                                                                                                                                                                                                                                                                                                                                                                                                                                                                                                                                                                                                                                                                                                                                                                                                                                                                                                                                                                                                                                                                                                                                                                                                                                                                                                                                                                                                                                                                                                                                                                                                                                                                                                                                                                                                                                                                                                                                                                                                                                                                                                                                                                                                                                                                                                                                                                                                                                                                                                        | SW REFERENCE NO.: 628 C | OMBO ASSEMBLY                                                           |          |
|                                                                                      | COMBIN                | ATION D-SUB                                                                                                                                                                                                                                                                                                                                                                                                                                                                                                                                                                                                                                                                                                                                                                                                                                                                                                                                                                                                                                                                                                                                                                                                                                                                                                                                                                                                                                                                                                                                                                                                                                                                                                                                                                                                                                                                                                                                                                                                                                                                                                                                                                                                                                                                                                                                                                                                                                                                                                                                                                                                                                                                                                                                                                                                                            | DRAWN: C.B              | DATE: JAN. 01/20                                                        | 19       |
|                                                                                      |                       |                                                                                                                                                                                                                                                                                                                                                                                                                                                                                                                                                                                                                                                                                                                                                                                                                                                                                                                                                                                                                                                                                                                                                                                                                                                                                                                                                                                                                                                                                                                                                                                                                                                                                                                                                                                                                                                                                                                                                                                                                                                                                                                                                                                                                                                                                                                                                                                                                                                                                                                                                                                                                                                                                                                                                                                                                                        | CHECKED:                | DATE:                                                                   |          |
|                                                                                      | EDAC II<br>TORONTO, C | ARE THE FROFERTT OF EDAC INC., AND                                                                                                                                                                                                                                                                                                                                                                                                                                                                                                                                                                                                                                                                                                                                                                                                                                                                                                                                                                                                                                                                                                                                                                                                                                                                                                                                                                                                                                                                                                                                                                                                                                                                                                                                                                                                                                                                                                                                                                                                                                                                                                                                                                                                                                                                                                                                                                                                                                                                                                                                                                                                                                                                                                                                                                                                     | SCALE: N.T.S            | SHEET 3 OF                                                              |          |
| THE EUROPEAN UNION DIRECTIVES                                                        |                       |                                                                                                                                                                                                                                                                                                                                                                                                                                                                                                                                                                                                                                                                                                                                                                                                                                                                                                                                                                                                                                                                                                                                                                                                                                                                                                                                                                                                                                                                                                                                                                                                                                                                                                                                                                                                                                                                                                                                                                                                                                                                                                                                                                                                                                                                                                                                                                                                                                                                                                                                                                                                                                                                                                                                                                                                                                        | DRAWING NUMBER: 628-47W | 1224-1T6                                                                | ISSUE    |