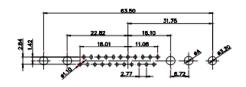

COMPLIANT

3W3 / 3WK3

33.30

5W1 Male/Female

(1)

1

628-47W1224-1T6

| 5W5 Male                                                                             | 8W8 Male              | 7W2 Male/Female                                                                                                                                                                                                                                                                                                                                                                                                                                                                                                                                                                                                                                                                                                                                                                                                                                                                                                                                                                                                                                                                                                                                                                                                                                                                                                                                                                                                                                                                                                                                                                                                                                                                                                                                                                                                                                                                                                                                                                                                                                                                                                                                                                                                                                                                                                                                                                                                                                                                                                                                                                                                                                                                                                                                                                                                                        | 21W4 Male/Femal         | e                                                                       |          |
|--------------------------------------------------------------------------------------|-----------------------|----------------------------------------------------------------------------------------------------------------------------------------------------------------------------------------------------------------------------------------------------------------------------------------------------------------------------------------------------------------------------------------------------------------------------------------------------------------------------------------------------------------------------------------------------------------------------------------------------------------------------------------------------------------------------------------------------------------------------------------------------------------------------------------------------------------------------------------------------------------------------------------------------------------------------------------------------------------------------------------------------------------------------------------------------------------------------------------------------------------------------------------------------------------------------------------------------------------------------------------------------------------------------------------------------------------------------------------------------------------------------------------------------------------------------------------------------------------------------------------------------------------------------------------------------------------------------------------------------------------------------------------------------------------------------------------------------------------------------------------------------------------------------------------------------------------------------------------------------------------------------------------------------------------------------------------------------------------------------------------------------------------------------------------------------------------------------------------------------------------------------------------------------------------------------------------------------------------------------------------------------------------------------------------------------------------------------------------------------------------------------------------------------------------------------------------------------------------------------------------------------------------------------------------------------------------------------------------------------------------------------------------------------------------------------------------------------------------------------------------------------------------------------------------------------------------------------------------|-------------------------|-------------------------------------------------------------------------|----------|
|                                                                                      |                       | 33.30<br><b>480</b> 16.05<br><b>1.22</b><br><b>9</b><br><b>9</b><br><b>9</b><br><b>9</b><br><b>9</b><br><b>9</b><br><b>9</b><br><b>9</b>                                                                                                                                                                                                                                                                                                                                                                                                                                                                                                                                                                                                                                                                                                                                                                                                                                                                                                                                                                                                                                                                                                                                                                                                                                                                                                                                                                                                                                                                                                                                                                                                                                                                                                                                                                                                                                                                                                                                                                                                                                                                                                                                                                                                                                                                                                                                                                                                                                                                                                                                                                                                                                                                                               |                         | 63.50<br>31.75<br>08 9.70 015<br>04 0 0 0 0 0 0 0 0 0 0 0 0 0 0 0 0 0 0 | -<br>ese |
|                                                                                      |                       | 11W1 Male/Female                                                                                                                                                                                                                                                                                                                                                                                                                                                                                                                                                                                                                                                                                                                                                                                                                                                                                                                                                                                                                                                                                                                                                                                                                                                                                                                                                                                                                                                                                                                                                                                                                                                                                                                                                                                                                                                                                                                                                                                                                                                                                                                                                                                                                                                                                                                                                                                                                                                                                                                                                                                                                                                                                                                                                                                                                       | 27W2 Male/Femal         | e                                                                       |          |
| 5W5 Female                                                                           | 8W8 Female            | 33.30<br>16.65<br>9.70<br>8.31<br>9.70<br>8.31<br>9.70<br>8.31<br>9.70<br>8.31<br>9.70<br>8.31<br>9.70<br>8.31<br>9.70<br>8.31<br>9.70<br>9.70<br>9.70<br>9.70<br>9.70<br>9.70<br>9.70<br>9.70<br>9.70<br>9.70<br>9.70<br>9.70<br>9.70<br>9.70<br>9.70<br>9.70<br>9.70<br>9.70<br>9.70<br>9.70<br>9.70<br>9.70<br>9.70<br>9.70<br>9.70<br>9.70<br>9.70<br>9.70<br>9.70<br>9.70<br>9.70<br>9.70<br>9.70<br>9.70<br>9.70<br>9.70<br>9.70<br>9.70<br>9.70<br>9.70<br>9.70<br>9.70<br>9.70<br>9.70<br>9.70<br>9.70<br>9.70<br>9.70<br>9.70<br>9.70<br>9.70<br>9.70<br>9.70<br>9.70<br>9.70<br>9.70<br>9.70<br>9.70<br>9.70<br>9.70<br>9.70<br>9.70<br>9.70<br>9.70<br>9.70<br>9.70<br>9.70<br>9.70<br>9.70<br>9.70<br>9.70<br>9.70<br>9.70<br>9.70<br>9.70<br>9.70<br>9.70<br>9.70<br>9.70<br>9.70<br>9.70<br>9.70<br>9.70<br>9.70<br>9.70<br>9.70<br>9.70<br>9.70<br>9.70<br>9.70<br>9.70<br>9.70<br>9.70<br>9.70<br>9.70<br>9.70<br>9.70<br>9.70<br>9.70<br>9.70<br>9.70<br>9.70<br>9.70<br>9.70<br>9.70<br>9.70<br>9.70<br>9.70<br>9.70<br>9.70<br>9.70<br>9.70<br>9.70<br>9.70<br>9.70<br>9.70<br>9.70<br>9.70<br>9.70<br>9.70<br>9.70<br>9.70<br>9.70<br>9.70<br>9.70<br>9.70<br>9.70<br>9.70<br>9.70<br>9.70<br>9.70<br>9.70<br>9.70<br>9.70<br>9.70<br>9.70<br>9.70<br>9.70<br>9.70<br>9.70<br>9.70<br>9.70<br>9.70<br>9.70<br>9.70<br>9.70<br>9.70<br>9.70<br>9.70<br>9.70<br>9.70<br>9.70<br>9.70<br>9.70<br>9.70<br>9.70<br>9.70<br>9.70<br>9.70<br>9.70<br>9.70<br>9.70<br>9.70<br>9.70<br>9.70<br>9.70<br>9.70<br>9.70<br>9.70<br>9.70<br>9.70<br>9.70<br>9.70<br>9.70<br>9.70<br>9.70<br>9.70<br>9.70<br>9.70<br>9.70<br>9.70<br>9.70<br>9.70<br>9.70<br>9.70<br>9.70<br>9.70<br>9.70<br>9.70<br>9.70<br>9.70<br>9.70<br>9.70<br>9.70<br>9.70<br>9.70<br>9.70<br>9.70<br>9.70<br>9.70<br>9.70<br>9.70<br>9.70<br>9.70<br>9.70<br>9.70<br>9.70<br>9.70<br>9.70<br>9.70<br>9.70<br>9.70<br>9.70<br>9.70<br>9.70<br>9.70<br>9.70<br>9.70<br>9.70<br>9.70<br>9.70<br>9.70<br>9.70<br>9.70<br>9.70<br>9.70<br>9.70<br>9.70<br>9.70<br>9.70<br>9.70<br>9.70<br>9.70<br>9.70<br>9.70<br>9.70<br>9.70<br>9.70<br>9.70<br>9.70<br>9.70<br>9.70<br>9.70<br>9.70<br>9.70<br>9.70<br>9.70<br>9.70<br>9.70<br>9.70<br>9.70<br>9.70<br>9.70<br>9.70<br>9.70<br>9.70<br>9.70<br>9.70<br>9.70<br>9.70<br>9.70<br>9.70<br>9.70<br>9.70<br>9.70<br>9.70<br>9.70<br>9.70<br>9.70<br>9.70<br>9.70<br>9.70<br>9.70<br>9.70<br>9.70<br>9.70<br>9.70<br>9.70<br>9.70<br>9.70<br>9.70<br>9.70<br>9.70<br>9.70<br>9.70<br>9.70<br>9.70<br>9.70<br>9.70<br>9.70<br>9.70<br>9.70<br>9.70<br>9.70<br>9.70<br>9.70<br>9.70<br>9.70<br>9.70<br>9.70<br>9.70<br>9.70<br>9.70<br>9.70<br>9.70<br>9.70<br>9.70<br>9.70<br>9.70<br>9.70<br>9.70<br>9.70<br>9.70<br>9.70<br>9.70<br>9.70<br>9.70<br>9.70<br>9.70<br>9.70<br>9.70<br>9.70<br>9.70<br>9.70<br>9.70 |                         | 31.75<br>                                                               | -<br>    |
|                                                                                      |                       | 17W2 Male/Female                                                                                                                                                                                                                                                                                                                                                                                                                                                                                                                                                                                                                                                                                                                                                                                                                                                                                                                                                                                                                                                                                                                                                                                                                                                                                                                                                                                                                                                                                                                                                                                                                                                                                                                                                                                                                                                                                                                                                                                                                                                                                                                                                                                                                                                                                                                                                                                                                                                                                                                                                                                                                                                                                                                                                                                                                       | 21W1 Male/Femal         | e                                                                       |          |
| CURRENT RATING / ØA<br>10A / 2.2<br>20A / 3.3<br>30A / 3.7<br>40A / 4.2<br>10A / 4.2 |                       |                                                                                                                                                                                                                                                                                                                                                                                                                                                                                                                                                                                                                                                                                                                                                                                                                                                                                                                                                                                                                                                                                                                                                                                                                                                                                                                                                                                                                                                                                                                                                                                                                                                                                                                                                                                                                                                                                                                                                                                                                                                                                                                                                                                                                                                                                                                                                                                                                                                                                                                                                                                                                                                                                                                                                                                                                                        |                         | 47.05<br>23.63<br>400<br>400<br>400<br>400<br>400<br>400<br>400<br>40   | ٥        |
|                                                                                      |                       |                                                                                                                                                                                                                                                                                                                                                                                                                                                                                                                                                                                                                                                                                                                                                                                                                                                                                                                                                                                                                                                                                                                                                                                                                                                                                                                                                                                                                                                                                                                                                                                                                                                                                                                                                                                                                                                                                                                                                                                                                                                                                                                                                                                                                                                                                                                                                                                                                                                                                                                                                                                                                                                                                                                                                                                                                                        | SW REFERENCE NO.: 628 C | OMBO ASSEMBLY                                                           |          |
|                                                                                      | COMBIN                | ATION D-SUB                                                                                                                                                                                                                                                                                                                                                                                                                                                                                                                                                                                                                                                                                                                                                                                                                                                                                                                                                                                                                                                                                                                                                                                                                                                                                                                                                                                                                                                                                                                                                                                                                                                                                                                                                                                                                                                                                                                                                                                                                                                                                                                                                                                                                                                                                                                                                                                                                                                                                                                                                                                                                                                                                                                                                                                                                            | DRAWN: C.B              | DATE: JAN. 01/20                                                        | 19       |
|                                                                                      |                       |                                                                                                                                                                                                                                                                                                                                                                                                                                                                                                                                                                                                                                                                                                                                                                                                                                                                                                                                                                                                                                                                                                                                                                                                                                                                                                                                                                                                                                                                                                                                                                                                                                                                                                                                                                                                                                                                                                                                                                                                                                                                                                                                                                                                                                                                                                                                                                                                                                                                                                                                                                                                                                                                                                                                                                                                                                        | CHECKED:                | DATE:                                                                   |          |
|                                                                                      | EDAC II<br>TORONTO, C | ARE THE FROFERTT OF EDAC INC., AND                                                                                                                                                                                                                                                                                                                                                                                                                                                                                                                                                                                                                                                                                                                                                                                                                                                                                                                                                                                                                                                                                                                                                                                                                                                                                                                                                                                                                                                                                                                                                                                                                                                                                                                                                                                                                                                                                                                                                                                                                                                                                                                                                                                                                                                                                                                                                                                                                                                                                                                                                                                                                                                                                                                                                                                                     | SCALE: N.T.S            | SHEET 3 OF                                                              |          |
| THE EUROPEAN UNION DIRECTIVES                                                        |                       |                                                                                                                                                                                                                                                                                                                                                                                                                                                                                                                                                                                                                                                                                                                                                                                                                                                                                                                                                                                                                                                                                                                                                                                                                                                                                                                                                                                                                                                                                                                                                                                                                                                                                                                                                                                                                                                                                                                                                                                                                                                                                                                                                                                                                                                                                                                                                                                                                                                                                                                                                                                                                                                                                                                                                                                                                                        | DRAWING NUMBER: 628-47W | 1224-1T6                                                                | ISSUE    |