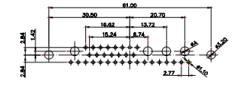

COMPLIANT

3W3 / 3WK3

33.30

5W1 Male/Female

(1)

1

628-47W1224-1T6

| 5W5 Male                                                                             | 8W8 Male              | 7W2 Male/Female                                                                                                                                                                                                                                                                                                                                                                                                                                                                                                                                                                                                                                                                                                                                                                                                                                                                                                                                                                                                                                                                                                                                                                                                                                                                                                                                                                                                                                                                                                                                                                                                                                                                                                                                                                                                                                                                                                                                                                                                                                                                                                                                                                                                                                                                                                                                                                                                                                                                                                                                                                                                                                                                                                                                                                                                                        | 21W4 Male/Femal         | e                                                                       |          |
|--------------------------------------------------------------------------------------|-----------------------|----------------------------------------------------------------------------------------------------------------------------------------------------------------------------------------------------------------------------------------------------------------------------------------------------------------------------------------------------------------------------------------------------------------------------------------------------------------------------------------------------------------------------------------------------------------------------------------------------------------------------------------------------------------------------------------------------------------------------------------------------------------------------------------------------------------------------------------------------------------------------------------------------------------------------------------------------------------------------------------------------------------------------------------------------------------------------------------------------------------------------------------------------------------------------------------------------------------------------------------------------------------------------------------------------------------------------------------------------------------------------------------------------------------------------------------------------------------------------------------------------------------------------------------------------------------------------------------------------------------------------------------------------------------------------------------------------------------------------------------------------------------------------------------------------------------------------------------------------------------------------------------------------------------------------------------------------------------------------------------------------------------------------------------------------------------------------------------------------------------------------------------------------------------------------------------------------------------------------------------------------------------------------------------------------------------------------------------------------------------------------------------------------------------------------------------------------------------------------------------------------------------------------------------------------------------------------------------------------------------------------------------------------------------------------------------------------------------------------------------------------------------------------------------------------------------------------------------|-------------------------|-------------------------------------------------------------------------|----------|
|                                                                                      |                       | 33.30<br><b>480</b> 16.05<br><b>1.22</b><br><b>9</b><br><b>9</b><br><b>9</b><br><b>9</b><br><b>9</b><br><b>9</b><br><b>9</b><br><b>9</b>                                                                                                                                                                                                                                                                                                                                                                                                                                                                                                                                                                                                                                                                                                                                                                                                                                                                                                                                                                                                                                                                                                                                                                                                                                                                                                                                                                                                                                                                                                                                                                                                                                                                                                                                                                                                                                                                                                                                                                                                                                                                                                                                                                                                                                                                                                                                                                                                                                                                                                                                                                                                                                                                                               |                         | 63.50<br>31.75<br>08 9.70 015<br>04 0 0 0 0 0 0 0 0 0 0 0 0 0 0 0 0 0 0 | -<br>ese |
|                                                                                      |                       | 11W1 Male/Female                                                                                                                                                                                                                                                                                                                                                                                                                                                                                                                                                                                                                                                                                                                                                                                                                                                                                                                                                                                                                                                                                                                                                                                                                                                                                                                                                                                                                                                                                                                                                                                                                                                                                                                                                                                                                                                                                                                                                                                                                                                                                                                                                                                                                                                                                                                                                                                                                                                                                                                                                                                                                                                                                                                                                                                                                       | 27W2 Male/Femal         | e                                                                       |          |
| 5W5 Female                                                                           | 8W8 Female            | 33.30<br>16.65<br>9.70<br>8.31<br>9.70<br>8.31<br>9.70<br>8.31<br>9.70<br>8.31<br>9.70<br>8.31<br>9.70<br>8.31<br>9.70<br>8.31<br>9.70<br>9.70<br>9.70<br>9.70<br>9.70<br>9.70<br>9.70<br>9.70<br>9.70<br>9.70<br>9.70<br>9.70<br>9.70<br>9.70<br>9.70<br>9.70<br>9.70<br>9.70<br>9.70<br>9.70<br>9.70<br>9.70<br>9.70<br>9.70<br>9.70<br>9.70<br>9.70<br>9.70<br>9.70<br>9.70<br>9.70<br>9.70<br>9.70<br>9.70<br>9.70<br>9.70<br>9.70<br>9.70<br>9.70<br>9.70<br>9.70<br>9.70<br>9.70<br>9.70<br>9.70<br>9.70<br>9.70<br>9.70<br>9.70<br>9.70<br>9.70<br>9.70<br>9.70<br>9.70<br>9.70<br>9.70<br>9.70<br>9.70<br>9.70<br>9.70<br>9.70<br>9.70<br>9.70<br>9.70<br>9.70<br>9.70<br>9.70<br>9.70<br>9.70<br>9.70<br>9.70<br>9.70<br>9.70<br>9.70<br>9.70<br>9.70<br>9.70<br>9.70<br>9.70<br>9.70<br>9.70<br>9.70<br>9.70<br>9.70<br>9.70<br>9.70<br>9.70<br>9.70<br>9.70<br>9.70<br>9.70<br>9.70<br>9.70<br>9.70<br>9.70<br>9.70<br>9.70<br>9.70<br>9.70<br>9.70<br>9.70<br>9.70<br>9.70<br>9.70<br>9.70<br>9.70<br>9.70<br>9.70<br>9.70<br>9.70<br>9.70<br>9.70<br>9.70<br>9.70<br>9.70<br>9.70<br>9.70<br>9.70<br>9.70<br>9.70<br>9.70<br>9.70<br>9.70<br>9.70<br>9.70<br>9.70<br>9.70<br>9.70<br>9.70<br>9.70<br>9.70<br>9.70<br>9.70<br>9.70<br>9.70<br>9.70<br>9.70<br>9.70<br>9.70<br>9.70<br>9.70<br>9.70<br>9.70<br>9.70<br>9.70<br>9.70<br>9.70<br>9.70<br>9.70<br>9.70<br>9.70<br>9.70<br>9.70<br>9.70<br>9.70<br>9.70<br>9.70<br>9.70<br>9.70<br>9.70<br>9.70<br>9.70<br>9.70<br>9.70<br>9.70<br>9.70<br>9.70<br>9.70<br>9.70<br>9.70<br>9.70<br>9.70<br>9.70<br>9.70<br>9.70<br>9.70<br>9.70<br>9.70<br>9.70<br>9.70<br>9.70<br>9.70<br>9.70<br>9.70<br>9.70<br>9.70<br>9.70<br>9.70<br>9.70<br>9.70<br>9.70<br>9.70<br>9.70<br>9.70<br>9.70<br>9.70<br>9.70<br>9.70<br>9.70<br>9.70<br>9.70<br>9.70<br>9.70<br>9.70<br>9.70<br>9.70<br>9.70<br>9.70<br>9.70<br>9.70<br>9.70<br>9.70<br>9.70<br>9.70<br>9.70<br>9.70<br>9.70<br>9.70<br>9.70<br>9.70<br>9.70<br>9.70<br>9.70<br>9.70<br>9.70<br>9.70<br>9.70<br>9.70<br>9.70<br>9.70<br>9.70<br>9.70<br>9.70<br>9.70<br>9.70<br>9.70<br>9.70<br>9.70<br>9.70<br>9.70<br>9.70<br>9.70<br>9.70<br>9.70<br>9.70<br>9.70<br>9.70<br>9.70<br>9.70<br>9.70<br>9.70<br>9.70<br>9.70<br>9.70<br>9.70<br>9.70<br>9.70<br>9.70<br>9.70<br>9.70<br>9.70<br>9.70<br>9.70<br>9.70<br>9.70<br>9.70<br>9.70<br>9.70<br>9.70<br>9.70<br>9.70<br>9.70<br>9.70<br>9.70<br>9.70<br>9.70<br>9.70<br>9.70<br>9.70<br>9.70<br>9.70<br>9.70<br>9.70<br>9.70<br>9.70<br>9.70<br>9.70<br>9.70<br>9.70<br>9.70<br>9.70<br>9.70<br>9.70<br>9.70<br>9.70<br>9.70<br>9.70<br>9.70<br>9.70<br>9.70<br>9.70<br>9.70<br>9.70<br>9.70<br>9.70<br>9.70<br>9.70<br>9.70<br>9.70<br>9.70<br>9.70<br>9.70<br>9.70<br>9.70<br>9.70<br>9.70<br>9.70<br>9.70<br>9.70<br>9.70<br>9.70<br>9.70<br>9.70<br>9.70<br>9.70 |                         | 31.75<br>                                                               | -<br>    |
|                                                                                      |                       | 17W2 Male/Female                                                                                                                                                                                                                                                                                                                                                                                                                                                                                                                                                                                                                                                                                                                                                                                                                                                                                                                                                                                                                                                                                                                                                                                                                                                                                                                                                                                                                                                                                                                                                                                                                                                                                                                                                                                                                                                                                                                                                                                                                                                                                                                                                                                                                                                                                                                                                                                                                                                                                                                                                                                                                                                                                                                                                                                                                       | 21W1 Male/Femal         | e                                                                       |          |
| CURRENT RATING / ØA<br>10A / 2.2<br>20A / 3.3<br>30A / 3.7<br>40A / 4.2<br>10A / 4.2 |                       |                                                                                                                                                                                                                                                                                                                                                                                                                                                                                                                                                                                                                                                                                                                                                                                                                                                                                                                                                                                                                                                                                                                                                                                                                                                                                                                                                                                                                                                                                                                                                                                                                                                                                                                                                                                                                                                                                                                                                                                                                                                                                                                                                                                                                                                                                                                                                                                                                                                                                                                                                                                                                                                                                                                                                                                                                                        |                         | 47.05<br>23.63<br>400<br>400<br>400<br>400<br>400<br>400<br>400<br>40   | ٥        |
|                                                                                      |                       |                                                                                                                                                                                                                                                                                                                                                                                                                                                                                                                                                                                                                                                                                                                                                                                                                                                                                                                                                                                                                                                                                                                                                                                                                                                                                                                                                                                                                                                                                                                                                                                                                                                                                                                                                                                                                                                                                                                                                                                                                                                                                                                                                                                                                                                                                                                                                                                                                                                                                                                                                                                                                                                                                                                                                                                                                                        | SW REFERENCE NO.: 628 C | OMBO ASSEMBLY                                                           |          |
|                                                                                      | COMBIN                | ATION D-SUB                                                                                                                                                                                                                                                                                                                                                                                                                                                                                                                                                                                                                                                                                                                                                                                                                                                                                                                                                                                                                                                                                                                                                                                                                                                                                                                                                                                                                                                                                                                                                                                                                                                                                                                                                                                                                                                                                                                                                                                                                                                                                                                                                                                                                                                                                                                                                                                                                                                                                                                                                                                                                                                                                                                                                                                                                            | DRAWN: C.B              | DATE: JAN. 01/20                                                        | 19       |
|                                                                                      |                       |                                                                                                                                                                                                                                                                                                                                                                                                                                                                                                                                                                                                                                                                                                                                                                                                                                                                                                                                                                                                                                                                                                                                                                                                                                                                                                                                                                                                                                                                                                                                                                                                                                                                                                                                                                                                                                                                                                                                                                                                                                                                                                                                                                                                                                                                                                                                                                                                                                                                                                                                                                                                                                                                                                                                                                                                                                        | CHECKED:                | DATE:                                                                   |          |
|                                                                                      | EDAC II<br>TORONTO, C | ARE THE FROFERTT OF EDAC INC., AND                                                                                                                                                                                                                                                                                                                                                                                                                                                                                                                                                                                                                                                                                                                                                                                                                                                                                                                                                                                                                                                                                                                                                                                                                                                                                                                                                                                                                                                                                                                                                                                                                                                                                                                                                                                                                                                                                                                                                                                                                                                                                                                                                                                                                                                                                                                                                                                                                                                                                                                                                                                                                                                                                                                                                                                                     | SCALE: N.T.S            | SHEET 3 OF                                                              |          |
| THE EUROPEAN UNION DIRECTIVES                                                        |                       |                                                                                                                                                                                                                                                                                                                                                                                                                                                                                                                                                                                                                                                                                                                                                                                                                                                                                                                                                                                                                                                                                                                                                                                                                                                                                                                                                                                                                                                                                                                                                                                                                                                                                                                                                                                                                                                                                                                                                                                                                                                                                                                                                                                                                                                                                                                                                                                                                                                                                                                                                                                                                                                                                                                                                                                                                                        | DRAWING NUMBER: 628-47W | 1224-1T6                                                                | ISSUE    |