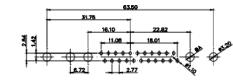

COMPLIANT

3W3 / 3WK3

33.30

5W1 Male/Female

(1)

1

628-47W1224-1T6

| 5W5 Male                                                                             | 8W8 Male              | 7W2 Male/Female                                                                                                                                                                                                                                                                                                                                                                                                                                                                                                                                                                                                                                                                                                                                                                                                                                                                                                                                                                                                                                                                                                                                                                                                                                                                                                                                                                                                                                                                                                                                                                                                                                                                                                                                                                                                                                                                                                                                                                                                                                                                                                                                                                                                                                                                                                                                                                                                                                                                                                                                                                                                                                                                                                                                                                                                                        | 21W4 Male/Femal         | e                                                                       |          |
|--------------------------------------------------------------------------------------|-----------------------|----------------------------------------------------------------------------------------------------------------------------------------------------------------------------------------------------------------------------------------------------------------------------------------------------------------------------------------------------------------------------------------------------------------------------------------------------------------------------------------------------------------------------------------------------------------------------------------------------------------------------------------------------------------------------------------------------------------------------------------------------------------------------------------------------------------------------------------------------------------------------------------------------------------------------------------------------------------------------------------------------------------------------------------------------------------------------------------------------------------------------------------------------------------------------------------------------------------------------------------------------------------------------------------------------------------------------------------------------------------------------------------------------------------------------------------------------------------------------------------------------------------------------------------------------------------------------------------------------------------------------------------------------------------------------------------------------------------------------------------------------------------------------------------------------------------------------------------------------------------------------------------------------------------------------------------------------------------------------------------------------------------------------------------------------------------------------------------------------------------------------------------------------------------------------------------------------------------------------------------------------------------------------------------------------------------------------------------------------------------------------------------------------------------------------------------------------------------------------------------------------------------------------------------------------------------------------------------------------------------------------------------------------------------------------------------------------------------------------------------------------------------------------------------------------------------------------------------|-------------------------|-------------------------------------------------------------------------|----------|
|                                                                                      |                       | 33.30<br><b>480</b> 16.05<br><b>1.22</b><br><b>9</b><br><b>9</b><br><b>9</b><br><b>9</b><br><b>9</b><br><b>9</b><br><b>9</b><br><b>9</b>                                                                                                                                                                                                                                                                                                                                                                                                                                                                                                                                                                                                                                                                                                                                                                                                                                                                                                                                                                                                                                                                                                                                                                                                                                                                                                                                                                                                                                                                                                                                                                                                                                                                                                                                                                                                                                                                                                                                                                                                                                                                                                                                                                                                                                                                                                                                                                                                                                                                                                                                                                                                                                                                                               |                         | 63.50<br>31.75<br>08 9.70 015<br>04 0 0 0 0 0 0 0 0 0 0 0 0 0 0 0 0 0 0 | -<br>ese |
|                                                                                      |                       | 11W1 Male/Female                                                                                                                                                                                                                                                                                                                                                                                                                                                                                                                                                                                                                                                                                                                                                                                                                                                                                                                                                                                                                                                                                                                                                                                                                                                                                                                                                                                                                                                                                                                                                                                                                                                                                                                                                                                                                                                                                                                                                                                                                                                                                                                                                                                                                                                                                                                                                                                                                                                                                                                                                                                                                                                                                                                                                                                                                       | 27W2 Male/Femal         | e                                                                       |          |
| 5W5 Female                                                                           | 8W8 Female            | 33.30<br>16.65<br>9.70<br>8.31<br>9.70<br>8.31<br>9.70<br>8.31<br>9.70<br>8.31<br>9.70<br>8.31<br>9.70<br>8.31<br>9.70<br>8.31<br>9.70<br>9.70<br>9.70<br>9.70<br>9.70<br>9.70<br>9.70<br>9.70<br>9.70<br>9.70<br>9.70<br>9.70<br>9.70<br>9.70<br>9.70<br>9.70<br>9.70<br>9.70<br>9.70<br>9.70<br>9.70<br>9.70<br>9.70<br>9.70<br>9.70<br>9.70<br>9.70<br>9.70<br>9.70<br>9.70<br>9.70<br>9.70<br>9.70<br>9.70<br>9.70<br>9.70<br>9.70<br>9.70<br>9.70<br>9.70<br>9.70<br>9.70<br>9.70<br>9.70<br>9.70<br>9.70<br>9.70<br>9.70<br>9.70<br>9.70<br>9.70<br>9.70<br>9.70<br>9.70<br>9.70<br>9.70<br>9.70<br>9.70<br>9.70<br>9.70<br>9.70<br>9.70<br>9.70<br>9.70<br>9.70<br>9.70<br>9.70<br>9.70<br>9.70<br>9.70<br>9.70<br>9.70<br>9.70<br>9.70<br>9.70<br>9.70<br>9.70<br>9.70<br>9.70<br>9.70<br>9.70<br>9.70<br>9.70<br>9.70<br>9.70<br>9.70<br>9.70<br>9.70<br>9.70<br>9.70<br>9.70<br>9.70<br>9.70<br>9.70<br>9.70<br>9.70<br>9.70<br>9.70<br>9.70<br>9.70<br>9.70<br>9.70<br>9.70<br>9.70<br>9.70<br>9.70<br>9.70<br>9.70<br>9.70<br>9.70<br>9.70<br>9.70<br>9.70<br>9.70<br>9.70<br>9.70<br>9.70<br>9.70<br>9.70<br>9.70<br>9.70<br>9.70<br>9.70<br>9.70<br>9.70<br>9.70<br>9.70<br>9.70<br>9.70<br>9.70<br>9.70<br>9.70<br>9.70<br>9.70<br>9.70<br>9.70<br>9.70<br>9.70<br>9.70<br>9.70<br>9.70<br>9.70<br>9.70<br>9.70<br>9.70<br>9.70<br>9.70<br>9.70<br>9.70<br>9.70<br>9.70<br>9.70<br>9.70<br>9.70<br>9.70<br>9.70<br>9.70<br>9.70<br>9.70<br>9.70<br>9.70<br>9.70<br>9.70<br>9.70<br>9.70<br>9.70<br>9.70<br>9.70<br>9.70<br>9.70<br>9.70<br>9.70<br>9.70<br>9.70<br>9.70<br>9.70<br>9.70<br>9.70<br>9.70<br>9.70<br>9.70<br>9.70<br>9.70<br>9.70<br>9.70<br>9.70<br>9.70<br>9.70<br>9.70<br>9.70<br>9.70<br>9.70<br>9.70<br>9.70<br>9.70<br>9.70<br>9.70<br>9.70<br>9.70<br>9.70<br>9.70<br>9.70<br>9.70<br>9.70<br>9.70<br>9.70<br>9.70<br>9.70<br>9.70<br>9.70<br>9.70<br>9.70<br>9.70<br>9.70<br>9.70<br>9.70<br>9.70<br>9.70<br>9.70<br>9.70<br>9.70<br>9.70<br>9.70<br>9.70<br>9.70<br>9.70<br>9.70<br>9.70<br>9.70<br>9.70<br>9.70<br>9.70<br>9.70<br>9.70<br>9.70<br>9.70<br>9.70<br>9.70<br>9.70<br>9.70<br>9.70<br>9.70<br>9.70<br>9.70<br>9.70<br>9.70<br>9.70<br>9.70<br>9.70<br>9.70<br>9.70<br>9.70<br>9.70<br>9.70<br>9.70<br>9.70<br>9.70<br>9.70<br>9.70<br>9.70<br>9.70<br>9.70<br>9.70<br>9.70<br>9.70<br>9.70<br>9.70<br>9.70<br>9.70<br>9.70<br>9.70<br>9.70<br>9.70<br>9.70<br>9.70<br>9.70<br>9.70<br>9.70<br>9.70<br>9.70<br>9.70<br>9.70<br>9.70<br>9.70<br>9.70<br>9.70<br>9.70<br>9.70<br>9.70<br>9.70<br>9.70<br>9.70<br>9.70<br>9.70<br>9.70<br>9.70<br>9.70<br>9.70<br>9.70<br>9.70<br>9.70<br>9.70<br>9.70<br>9.70<br>9.70<br>9.70<br>9.70<br>9.70<br>9.70<br>9.70<br>9.70<br>9.70<br>9.70<br>9.70<br>9.70<br>9.70<br>9.70<br>9.70<br>9.70<br>9.70<br>9.70<br>9.70<br>9.70<br>9.70<br>9.70 |                         | 31.75<br>                                                               | -<br>    |
|                                                                                      |                       | 17W2 Male/Female                                                                                                                                                                                                                                                                                                                                                                                                                                                                                                                                                                                                                                                                                                                                                                                                                                                                                                                                                                                                                                                                                                                                                                                                                                                                                                                                                                                                                                                                                                                                                                                                                                                                                                                                                                                                                                                                                                                                                                                                                                                                                                                                                                                                                                                                                                                                                                                                                                                                                                                                                                                                                                                                                                                                                                                                                       | 21W1 Male/Femal         | e                                                                       |          |
| CURRENT RATING / ØA<br>10A / 2.2<br>20A / 3.3<br>30A / 3.7<br>40A / 4.2<br>10A / 4.2 |                       |                                                                                                                                                                                                                                                                                                                                                                                                                                                                                                                                                                                                                                                                                                                                                                                                                                                                                                                                                                                                                                                                                                                                                                                                                                                                                                                                                                                                                                                                                                                                                                                                                                                                                                                                                                                                                                                                                                                                                                                                                                                                                                                                                                                                                                                                                                                                                                                                                                                                                                                                                                                                                                                                                                                                                                                                                                        |                         | 47.05<br>23.63<br>400<br>400<br>400<br>400<br>400<br>400<br>400<br>40   | ٥        |
|                                                                                      |                       |                                                                                                                                                                                                                                                                                                                                                                                                                                                                                                                                                                                                                                                                                                                                                                                                                                                                                                                                                                                                                                                                                                                                                                                                                                                                                                                                                                                                                                                                                                                                                                                                                                                                                                                                                                                                                                                                                                                                                                                                                                                                                                                                                                                                                                                                                                                                                                                                                                                                                                                                                                                                                                                                                                                                                                                                                                        | SW REFERENCE NO.: 628 C | OMBO ASSEMBLY                                                           |          |
|                                                                                      | COMBIN                | ATION D-SUB                                                                                                                                                                                                                                                                                                                                                                                                                                                                                                                                                                                                                                                                                                                                                                                                                                                                                                                                                                                                                                                                                                                                                                                                                                                                                                                                                                                                                                                                                                                                                                                                                                                                                                                                                                                                                                                                                                                                                                                                                                                                                                                                                                                                                                                                                                                                                                                                                                                                                                                                                                                                                                                                                                                                                                                                                            | DRAWN: C.B              | DATE: JAN. 01/20                                                        | 19       |
|                                                                                      |                       |                                                                                                                                                                                                                                                                                                                                                                                                                                                                                                                                                                                                                                                                                                                                                                                                                                                                                                                                                                                                                                                                                                                                                                                                                                                                                                                                                                                                                                                                                                                                                                                                                                                                                                                                                                                                                                                                                                                                                                                                                                                                                                                                                                                                                                                                                                                                                                                                                                                                                                                                                                                                                                                                                                                                                                                                                                        | CHECKED:                | DATE:                                                                   |          |
|                                                                                      | EDAC II<br>TORONTO, C | ARE THE FROFERTT OF EDAC INC., AND                                                                                                                                                                                                                                                                                                                                                                                                                                                                                                                                                                                                                                                                                                                                                                                                                                                                                                                                                                                                                                                                                                                                                                                                                                                                                                                                                                                                                                                                                                                                                                                                                                                                                                                                                                                                                                                                                                                                                                                                                                                                                                                                                                                                                                                                                                                                                                                                                                                                                                                                                                                                                                                                                                                                                                                                     | SCALE: N.T.S            | SHEET 3 OF                                                              |          |
| THE EUROPEAN UNION DIRECTIVES                                                        |                       |                                                                                                                                                                                                                                                                                                                                                                                                                                                                                                                                                                                                                                                                                                                                                                                                                                                                                                                                                                                                                                                                                                                                                                                                                                                                                                                                                                                                                                                                                                                                                                                                                                                                                                                                                                                                                                                                                                                                                                                                                                                                                                                                                                                                                                                                                                                                                                                                                                                                                                                                                                                                                                                                                                                                                                                                                                        | DRAWING NUMBER: 628-47W | 1224-1T6                                                                | ISSUE    |