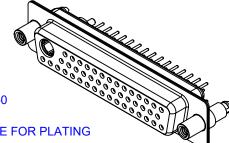

THIS IS A C.A.D. GENERATED DRAWING DO NOT MAKE MANUAL REVISIONS TO MASTER.

(1)

| П #= |  |
|------|--|
|      |  |

NOTES:

MATERIAL:

HOUSING: THERMOPLASTIC POLYESTER, UL94V-0 SHELL: STEEL, Sn or Ni PLATED CONTACT: COPPER ALLOY SEE ORDERING GUIDE FOR PLATING