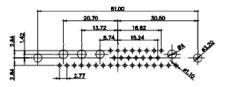

COMPLIANT

3W3 / 3WK3

33.30

5W1 Male/Female

(1)

1

628-47W1224-1T6

| 5W5 Male                                                                             | 8W8 Male              | 7W2 Male/Female                                                                                                                                                                                                                                                                                                                                                                                                                                                                                                                                                                                                                                                                                                                                                                                                                                                                                                                                                                                                                                                                                                                                                                                                                                                                                                                                                                                                                                                                                                                                                                                                                                                                                                                                                                                                                                                                                                                                                                                                                                                                                                                                                                                                                                                                                                                                                                                                                                                                                                                                                                                                                                                                                                                                                                                                                        | 21W4 Male/Femal         | e                                                                       |          |
|--------------------------------------------------------------------------------------|-----------------------|----------------------------------------------------------------------------------------------------------------------------------------------------------------------------------------------------------------------------------------------------------------------------------------------------------------------------------------------------------------------------------------------------------------------------------------------------------------------------------------------------------------------------------------------------------------------------------------------------------------------------------------------------------------------------------------------------------------------------------------------------------------------------------------------------------------------------------------------------------------------------------------------------------------------------------------------------------------------------------------------------------------------------------------------------------------------------------------------------------------------------------------------------------------------------------------------------------------------------------------------------------------------------------------------------------------------------------------------------------------------------------------------------------------------------------------------------------------------------------------------------------------------------------------------------------------------------------------------------------------------------------------------------------------------------------------------------------------------------------------------------------------------------------------------------------------------------------------------------------------------------------------------------------------------------------------------------------------------------------------------------------------------------------------------------------------------------------------------------------------------------------------------------------------------------------------------------------------------------------------------------------------------------------------------------------------------------------------------------------------------------------------------------------------------------------------------------------------------------------------------------------------------------------------------------------------------------------------------------------------------------------------------------------------------------------------------------------------------------------------------------------------------------------------------------------------------------------------|-------------------------|-------------------------------------------------------------------------|----------|
|                                                                                      |                       | 33.30<br><b>480</b> 16.05<br><b>1.22</b><br><b>9</b><br><b>9</b><br><b>9</b><br><b>9</b><br><b>9</b><br><b>9</b><br><b>9</b><br><b>9</b>                                                                                                                                                                                                                                                                                                                                                                                                                                                                                                                                                                                                                                                                                                                                                                                                                                                                                                                                                                                                                                                                                                                                                                                                                                                                                                                                                                                                                                                                                                                                                                                                                                                                                                                                                                                                                                                                                                                                                                                                                                                                                                                                                                                                                                                                                                                                                                                                                                                                                                                                                                                                                                                                                               |                         | 63.50<br>31.75<br>08 9.70 015<br>04 0 0 0 0 0 0 0 0 0 0 0 0 0 0 0 0 0 0 | -<br>ese |
|                                                                                      |                       | 11W1 Male/Female                                                                                                                                                                                                                                                                                                                                                                                                                                                                                                                                                                                                                                                                                                                                                                                                                                                                                                                                                                                                                                                                                                                                                                                                                                                                                                                                                                                                                                                                                                                                                                                                                                                                                                                                                                                                                                                                                                                                                                                                                                                                                                                                                                                                                                                                                                                                                                                                                                                                                                                                                                                                                                                                                                                                                                                                                       | 27W2 Male/Femal         | e                                                                       |          |
| 5W5 Female                                                                           | 8W8 Female            | 33.30<br>16.65<br>9.70<br>8.31<br>9.70<br>8.31<br>9.70<br>8.31<br>9.70<br>8.31<br>9.70<br>8.31<br>9.70<br>8.31<br>9.70<br>8.31<br>9.70<br>9.70<br>9.70<br>9.70<br>9.70<br>9.70<br>9.70<br>9.70<br>9.70<br>9.70<br>9.70<br>9.70<br>9.70<br>9.70<br>9.70<br>9.70<br>9.70<br>9.70<br>9.70<br>9.70<br>9.70<br>9.70<br>9.70<br>9.70<br>9.70<br>9.70<br>9.70<br>9.70<br>9.70<br>9.70<br>9.70<br>9.70<br>9.70<br>9.70<br>9.70<br>9.70<br>9.70<br>9.70<br>9.70<br>9.70<br>9.70<br>9.70<br>9.70<br>9.70<br>9.70<br>9.70<br>9.70<br>9.70<br>9.70<br>9.70<br>9.70<br>9.70<br>9.70<br>9.70<br>9.70<br>9.70<br>9.70<br>9.70<br>9.70<br>9.70<br>9.70<br>9.70<br>9.70<br>9.70<br>9.70<br>9.70<br>9.70<br>9.70<br>9.70<br>9.70<br>9.70<br>9.70<br>9.70<br>9.70<br>9.70<br>9.70<br>9.70<br>9.70<br>9.70<br>9.70<br>9.70<br>9.70<br>9.70<br>9.70<br>9.70<br>9.70<br>9.70<br>9.70<br>9.70<br>9.70<br>9.70<br>9.70<br>9.70<br>9.70<br>9.70<br>9.70<br>9.70<br>9.70<br>9.70<br>9.70<br>9.70<br>9.70<br>9.70<br>9.70<br>9.70<br>9.70<br>9.70<br>9.70<br>9.70<br>9.70<br>9.70<br>9.70<br>9.70<br>9.70<br>9.70<br>9.70<br>9.70<br>9.70<br>9.70<br>9.70<br>9.70<br>9.70<br>9.70<br>9.70<br>9.70<br>9.70<br>9.70<br>9.70<br>9.70<br>9.70<br>9.70<br>9.70<br>9.70<br>9.70<br>9.70<br>9.70<br>9.70<br>9.70<br>9.70<br>9.70<br>9.70<br>9.70<br>9.70<br>9.70<br>9.70<br>9.70<br>9.70<br>9.70<br>9.70<br>9.70<br>9.70<br>9.70<br>9.70<br>9.70<br>9.70<br>9.70<br>9.70<br>9.70<br>9.70<br>9.70<br>9.70<br>9.70<br>9.70<br>9.70<br>9.70<br>9.70<br>9.70<br>9.70<br>9.70<br>9.70<br>9.70<br>9.70<br>9.70<br>9.70<br>9.70<br>9.70<br>9.70<br>9.70<br>9.70<br>9.70<br>9.70<br>9.70<br>9.70<br>9.70<br>9.70<br>9.70<br>9.70<br>9.70<br>9.70<br>9.70<br>9.70<br>9.70<br>9.70<br>9.70<br>9.70<br>9.70<br>9.70<br>9.70<br>9.70<br>9.70<br>9.70<br>9.70<br>9.70<br>9.70<br>9.70<br>9.70<br>9.70<br>9.70<br>9.70<br>9.70<br>9.70<br>9.70<br>9.70<br>9.70<br>9.70<br>9.70<br>9.70<br>9.70<br>9.70<br>9.70<br>9.70<br>9.70<br>9.70<br>9.70<br>9.70<br>9.70<br>9.70<br>9.70<br>9.70<br>9.70<br>9.70<br>9.70<br>9.70<br>9.70<br>9.70<br>9.70<br>9.70<br>9.70<br>9.70<br>9.70<br>9.70<br>9.70<br>9.70<br>9.70<br>9.70<br>9.70<br>9.70<br>9.70<br>9.70<br>9.70<br>9.70<br>9.70<br>9.70<br>9.70<br>9.70<br>9.70<br>9.70<br>9.70<br>9.70<br>9.70<br>9.70<br>9.70<br>9.70<br>9.70<br>9.70<br>9.70<br>9.70<br>9.70<br>9.70<br>9.70<br>9.70<br>9.70<br>9.70<br>9.70<br>9.70<br>9.70<br>9.70<br>9.70<br>9.70<br>9.70<br>9.70<br>9.70<br>9.70<br>9.70<br>9.70<br>9.70<br>9.70<br>9.70<br>9.70<br>9.70<br>9.70<br>9.70<br>9.70<br>9.70<br>9.70<br>9.70<br>9.70<br>9.70<br>9.70<br>9.70<br>9.70<br>9.70<br>9.70<br>9.70<br>9.70<br>9.70<br>9.70<br>9.70<br>9.70<br>9.70<br>9.70<br>9.70<br>9.70<br>9.70<br>9.70<br>9.70<br>9.70<br>9.70<br>9.70<br>9.70<br>9.70<br>9.70<br>9.70<br>9.70<br>9.70 |                         | 31.75<br>                                                               | -<br>    |
|                                                                                      |                       | 17W2 Male/Female                                                                                                                                                                                                                                                                                                                                                                                                                                                                                                                                                                                                                                                                                                                                                                                                                                                                                                                                                                                                                                                                                                                                                                                                                                                                                                                                                                                                                                                                                                                                                                                                                                                                                                                                                                                                                                                                                                                                                                                                                                                                                                                                                                                                                                                                                                                                                                                                                                                                                                                                                                                                                                                                                                                                                                                                                       | 21W1 Male/Femal         | e                                                                       |          |
| CURRENT RATING / ØA<br>10A / 2.2<br>20A / 3.3<br>30A / 3.7<br>40A / 4.2<br>10A / 4.2 |                       |                                                                                                                                                                                                                                                                                                                                                                                                                                                                                                                                                                                                                                                                                                                                                                                                                                                                                                                                                                                                                                                                                                                                                                                                                                                                                                                                                                                                                                                                                                                                                                                                                                                                                                                                                                                                                                                                                                                                                                                                                                                                                                                                                                                                                                                                                                                                                                                                                                                                                                                                                                                                                                                                                                                                                                                                                                        |                         | 47.05<br>23.63<br>400<br>400<br>400<br>400<br>400<br>400<br>400<br>40   | ٥        |
|                                                                                      |                       |                                                                                                                                                                                                                                                                                                                                                                                                                                                                                                                                                                                                                                                                                                                                                                                                                                                                                                                                                                                                                                                                                                                                                                                                                                                                                                                                                                                                                                                                                                                                                                                                                                                                                                                                                                                                                                                                                                                                                                                                                                                                                                                                                                                                                                                                                                                                                                                                                                                                                                                                                                                                                                                                                                                                                                                                                                        | SW REFERENCE NO.: 628 C | OMBO ASSEMBLY                                                           |          |
|                                                                                      | COMBIN                | ATION D-SUB                                                                                                                                                                                                                                                                                                                                                                                                                                                                                                                                                                                                                                                                                                                                                                                                                                                                                                                                                                                                                                                                                                                                                                                                                                                                                                                                                                                                                                                                                                                                                                                                                                                                                                                                                                                                                                                                                                                                                                                                                                                                                                                                                                                                                                                                                                                                                                                                                                                                                                                                                                                                                                                                                                                                                                                                                            | DRAWN: C.B              | DATE: JAN. 01/20                                                        | 19       |
|                                                                                      |                       |                                                                                                                                                                                                                                                                                                                                                                                                                                                                                                                                                                                                                                                                                                                                                                                                                                                                                                                                                                                                                                                                                                                                                                                                                                                                                                                                                                                                                                                                                                                                                                                                                                                                                                                                                                                                                                                                                                                                                                                                                                                                                                                                                                                                                                                                                                                                                                                                                                                                                                                                                                                                                                                                                                                                                                                                                                        | CHECKED:                | DATE:                                                                   |          |
|                                                                                      | EDAC II<br>TORONTO, C | ARE THE FROFERTT OF EDAC INC., AND                                                                                                                                                                                                                                                                                                                                                                                                                                                                                                                                                                                                                                                                                                                                                                                                                                                                                                                                                                                                                                                                                                                                                                                                                                                                                                                                                                                                                                                                                                                                                                                                                                                                                                                                                                                                                                                                                                                                                                                                                                                                                                                                                                                                                                                                                                                                                                                                                                                                                                                                                                                                                                                                                                                                                                                                     | SCALE: N.T.S            | SHEET 3 OF                                                              |          |
| THE EUROPEAN UNION DIRECTIVES                                                        |                       |                                                                                                                                                                                                                                                                                                                                                                                                                                                                                                                                                                                                                                                                                                                                                                                                                                                                                                                                                                                                                                                                                                                                                                                                                                                                                                                                                                                                                                                                                                                                                                                                                                                                                                                                                                                                                                                                                                                                                                                                                                                                                                                                                                                                                                                                                                                                                                                                                                                                                                                                                                                                                                                                                                                                                                                                                                        | DRAWING NUMBER: 628-47W | 1224-1T6                                                                | ISSUE    |