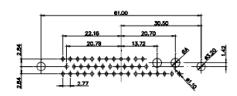

COMPLIANT

3W3 / 3WK3

33.30

5W1 Male/Female

(1)

1

628-47W1224-1T6

| 5W5 Male                                                                             | 8W8 Male              | 7W2 Male/Female                                                                                                                                                                                                                                                                                                                                                                                                                                                                                                                                                                                                                                                                                                                                                                                                                                                                                                                                                                                                                                                                                                                                                                                                                                                                                                                                                                                                                                                                                                                                                                                                                                                                                                                                                                                                                                                                                                                                                                                                                                                                                                                                                                                                                                                                                                                                                                                                                                                                                                                                                                                                                                                                                                                                                                                                                        | 21W4 Male/Femal         | e                                                                       |          |
|--------------------------------------------------------------------------------------|-----------------------|----------------------------------------------------------------------------------------------------------------------------------------------------------------------------------------------------------------------------------------------------------------------------------------------------------------------------------------------------------------------------------------------------------------------------------------------------------------------------------------------------------------------------------------------------------------------------------------------------------------------------------------------------------------------------------------------------------------------------------------------------------------------------------------------------------------------------------------------------------------------------------------------------------------------------------------------------------------------------------------------------------------------------------------------------------------------------------------------------------------------------------------------------------------------------------------------------------------------------------------------------------------------------------------------------------------------------------------------------------------------------------------------------------------------------------------------------------------------------------------------------------------------------------------------------------------------------------------------------------------------------------------------------------------------------------------------------------------------------------------------------------------------------------------------------------------------------------------------------------------------------------------------------------------------------------------------------------------------------------------------------------------------------------------------------------------------------------------------------------------------------------------------------------------------------------------------------------------------------------------------------------------------------------------------------------------------------------------------------------------------------------------------------------------------------------------------------------------------------------------------------------------------------------------------------------------------------------------------------------------------------------------------------------------------------------------------------------------------------------------------------------------------------------------------------------------------------------------|-------------------------|-------------------------------------------------------------------------|----------|
|                                                                                      |                       | 33.30<br><b>480</b> 16.05<br><b>1.22</b><br><b>9</b><br><b>9</b><br><b>9</b><br><b>9</b><br><b>9</b><br><b>9</b><br><b>9</b><br><b>9</b>                                                                                                                                                                                                                                                                                                                                                                                                                                                                                                                                                                                                                                                                                                                                                                                                                                                                                                                                                                                                                                                                                                                                                                                                                                                                                                                                                                                                                                                                                                                                                                                                                                                                                                                                                                                                                                                                                                                                                                                                                                                                                                                                                                                                                                                                                                                                                                                                                                                                                                                                                                                                                                                                                               |                         | 63.50<br>31.75<br>08 9.70 015<br>04 0 0 0 0 0 0 0 0 0 0 0 0 0 0 0 0 0 0 | -<br>ese |
|                                                                                      |                       | 11W1 Male/Female                                                                                                                                                                                                                                                                                                                                                                                                                                                                                                                                                                                                                                                                                                                                                                                                                                                                                                                                                                                                                                                                                                                                                                                                                                                                                                                                                                                                                                                                                                                                                                                                                                                                                                                                                                                                                                                                                                                                                                                                                                                                                                                                                                                                                                                                                                                                                                                                                                                                                                                                                                                                                                                                                                                                                                                                                       | 27W2 Male/Femal         | e                                                                       |          |
| 5W5 Female                                                                           | 8W8 Female            | 33.30<br>16.65<br>9.70<br>8.31<br>9.70<br>8.31<br>9.70<br>8.31<br>9.70<br>8.31<br>9.70<br>8.31<br>9.70<br>8.31<br>9.70<br>8.31<br>9.70<br>9.70<br>9.70<br>9.70<br>9.70<br>9.70<br>9.70<br>9.70<br>9.70<br>9.70<br>9.70<br>9.70<br>9.70<br>9.70<br>9.70<br>9.70<br>9.70<br>9.70<br>9.70<br>9.70<br>9.70<br>9.70<br>9.70<br>9.70<br>9.70<br>9.70<br>9.70<br>9.70<br>9.70<br>9.70<br>9.70<br>9.70<br>9.70<br>9.70<br>9.70<br>9.70<br>9.70<br>9.70<br>9.70<br>9.70<br>9.70<br>9.70<br>9.70<br>9.70<br>9.70<br>9.70<br>9.70<br>9.70<br>9.70<br>9.70<br>9.70<br>9.70<br>9.70<br>9.70<br>9.70<br>9.70<br>9.70<br>9.70<br>9.70<br>9.70<br>9.70<br>9.70<br>9.70<br>9.70<br>9.70<br>9.70<br>9.70<br>9.70<br>9.70<br>9.70<br>9.70<br>9.70<br>9.70<br>9.70<br>9.70<br>9.70<br>9.70<br>9.70<br>9.70<br>9.70<br>9.70<br>9.70<br>9.70<br>9.70<br>9.70<br>9.70<br>9.70<br>9.70<br>9.70<br>9.70<br>9.70<br>9.70<br>9.70<br>9.70<br>9.70<br>9.70<br>9.70<br>9.70<br>9.70<br>9.70<br>9.70<br>9.70<br>9.70<br>9.70<br>9.70<br>9.70<br>9.70<br>9.70<br>9.70<br>9.70<br>9.70<br>9.70<br>9.70<br>9.70<br>9.70<br>9.70<br>9.70<br>9.70<br>9.70<br>9.70<br>9.70<br>9.70<br>9.70<br>9.70<br>9.70<br>9.70<br>9.70<br>9.70<br>9.70<br>9.70<br>9.70<br>9.70<br>9.70<br>9.70<br>9.70<br>9.70<br>9.70<br>9.70<br>9.70<br>9.70<br>9.70<br>9.70<br>9.70<br>9.70<br>9.70<br>9.70<br>9.70<br>9.70<br>9.70<br>9.70<br>9.70<br>9.70<br>9.70<br>9.70<br>9.70<br>9.70<br>9.70<br>9.70<br>9.70<br>9.70<br>9.70<br>9.70<br>9.70<br>9.70<br>9.70<br>9.70<br>9.70<br>9.70<br>9.70<br>9.70<br>9.70<br>9.70<br>9.70<br>9.70<br>9.70<br>9.70<br>9.70<br>9.70<br>9.70<br>9.70<br>9.70<br>9.70<br>9.70<br>9.70<br>9.70<br>9.70<br>9.70<br>9.70<br>9.70<br>9.70<br>9.70<br>9.70<br>9.70<br>9.70<br>9.70<br>9.70<br>9.70<br>9.70<br>9.70<br>9.70<br>9.70<br>9.70<br>9.70<br>9.70<br>9.70<br>9.70<br>9.70<br>9.70<br>9.70<br>9.70<br>9.70<br>9.70<br>9.70<br>9.70<br>9.70<br>9.70<br>9.70<br>9.70<br>9.70<br>9.70<br>9.70<br>9.70<br>9.70<br>9.70<br>9.70<br>9.70<br>9.70<br>9.70<br>9.70<br>9.70<br>9.70<br>9.70<br>9.70<br>9.70<br>9.70<br>9.70<br>9.70<br>9.70<br>9.70<br>9.70<br>9.70<br>9.70<br>9.70<br>9.70<br>9.70<br>9.70<br>9.70<br>9.70<br>9.70<br>9.70<br>9.70<br>9.70<br>9.70<br>9.70<br>9.70<br>9.70<br>9.70<br>9.70<br>9.70<br>9.70<br>9.70<br>9.70<br>9.70<br>9.70<br>9.70<br>9.70<br>9.70<br>9.70<br>9.70<br>9.70<br>9.70<br>9.70<br>9.70<br>9.70<br>9.70<br>9.70<br>9.70<br>9.70<br>9.70<br>9.70<br>9.70<br>9.70<br>9.70<br>9.70<br>9.70<br>9.70<br>9.70<br>9.70<br>9.70<br>9.70<br>9.70<br>9.70<br>9.70<br>9.70<br>9.70<br>9.70<br>9.70<br>9.70<br>9.70<br>9.70<br>9.70<br>9.70<br>9.70<br>9.70<br>9.70<br>9.70<br>9.70<br>9.70<br>9.70<br>9.70<br>9.70<br>9.70<br>9.70<br>9.70<br>9.70<br>9.70<br>9.70<br>9.70<br>9.70<br>9.70<br>9.70<br>9.70<br>9.70<br>9.70<br>9.70 |                         | 31.75<br>                                                               | -<br>    |
|                                                                                      |                       | 17W2 Male/Female                                                                                                                                                                                                                                                                                                                                                                                                                                                                                                                                                                                                                                                                                                                                                                                                                                                                                                                                                                                                                                                                                                                                                                                                                                                                                                                                                                                                                                                                                                                                                                                                                                                                                                                                                                                                                                                                                                                                                                                                                                                                                                                                                                                                                                                                                                                                                                                                                                                                                                                                                                                                                                                                                                                                                                                                                       | 21W1 Male/Femal         | e                                                                       |          |
| CURRENT RATING / ØA<br>10A / 2.2<br>20A / 3.3<br>30A / 3.7<br>40A / 4.2<br>10A / 4.2 |                       |                                                                                                                                                                                                                                                                                                                                                                                                                                                                                                                                                                                                                                                                                                                                                                                                                                                                                                                                                                                                                                                                                                                                                                                                                                                                                                                                                                                                                                                                                                                                                                                                                                                                                                                                                                                                                                                                                                                                                                                                                                                                                                                                                                                                                                                                                                                                                                                                                                                                                                                                                                                                                                                                                                                                                                                                                                        |                         | 47.05<br>23.63<br>400<br>400<br>400<br>400<br>400<br>400<br>400<br>40   | ٥        |
|                                                                                      |                       |                                                                                                                                                                                                                                                                                                                                                                                                                                                                                                                                                                                                                                                                                                                                                                                                                                                                                                                                                                                                                                                                                                                                                                                                                                                                                                                                                                                                                                                                                                                                                                                                                                                                                                                                                                                                                                                                                                                                                                                                                                                                                                                                                                                                                                                                                                                                                                                                                                                                                                                                                                                                                                                                                                                                                                                                                                        | SW REFERENCE NO.: 628 C | OMBO ASSEMBLY                                                           |          |
|                                                                                      | COMBIN                | ATION D-SUB                                                                                                                                                                                                                                                                                                                                                                                                                                                                                                                                                                                                                                                                                                                                                                                                                                                                                                                                                                                                                                                                                                                                                                                                                                                                                                                                                                                                                                                                                                                                                                                                                                                                                                                                                                                                                                                                                                                                                                                                                                                                                                                                                                                                                                                                                                                                                                                                                                                                                                                                                                                                                                                                                                                                                                                                                            | DRAWN: C.B              | DATE: JAN. 01/20                                                        | 19       |
|                                                                                      |                       |                                                                                                                                                                                                                                                                                                                                                                                                                                                                                                                                                                                                                                                                                                                                                                                                                                                                                                                                                                                                                                                                                                                                                                                                                                                                                                                                                                                                                                                                                                                                                                                                                                                                                                                                                                                                                                                                                                                                                                                                                                                                                                                                                                                                                                                                                                                                                                                                                                                                                                                                                                                                                                                                                                                                                                                                                                        | CHECKED:                | DATE:                                                                   |          |
|                                                                                      | EDAC II<br>TORONTO, C | ARE THE FROFERTT OF EDAC INC., AND                                                                                                                                                                                                                                                                                                                                                                                                                                                                                                                                                                                                                                                                                                                                                                                                                                                                                                                                                                                                                                                                                                                                                                                                                                                                                                                                                                                                                                                                                                                                                                                                                                                                                                                                                                                                                                                                                                                                                                                                                                                                                                                                                                                                                                                                                                                                                                                                                                                                                                                                                                                                                                                                                                                                                                                                     | SCALE: N.T.S            | SHEET 3 OF                                                              |          |
| THE EUROPEAN UNION DIRECTIVES                                                        |                       |                                                                                                                                                                                                                                                                                                                                                                                                                                                                                                                                                                                                                                                                                                                                                                                                                                                                                                                                                                                                                                                                                                                                                                                                                                                                                                                                                                                                                                                                                                                                                                                                                                                                                                                                                                                                                                                                                                                                                                                                                                                                                                                                                                                                                                                                                                                                                                                                                                                                                                                                                                                                                                                                                                                                                                                                                                        | DRAWING NUMBER: 628-47W | 1224-1T6                                                                | ISSUE    |