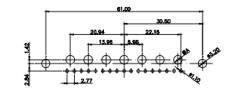

TARIO<br>CANADA           | SHALL NOT BE REPRODUCED, OR COPIED<br>OR USED AS THE BASIS FOR THE<br>MANUFACTURE OR SALE OF APPARATUS<br>WITHOUT WRITTEN PERMISSION. | DRAWING NUMBER: 628-47W1224-116      |                    | ISSUE |  |
| YOUR CONNECTION TO | YOUR CONNECTION TO QUALITY & SERVICE |                                                                                                                                       | PART NUMBER: 628-47W                 | 1224-1T6           | 1     |  |



THIS SERIES FULLY CONFORMS TO THE EUROPEAN UNION DIRECTIVES 2011/65/EU FOR RoHS COMPLIANCY.





THIS IS A C.A.D. GENERATED DRAWING TOLERANCE UNLESS OTHERWISE SPECIFIED DO NOT MAKE MANUAL REVISIONS TO MASTER. .X ±0.25 .XX ±0.13 .XXX ±0.05





COMPLIANT

3W3 / 3WK3

33.30

5W1 Male/Female





(1)

1

628-47W1224-1T6

| 5W5 Male                                                                             | 8W8 Male              | 7W2 Male/Female