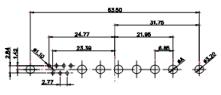

THIS IS A C.A.D. GENERATED DRAWING DO NOT MAKE MANUAL REVISIONS TO MASTER.

(1)

| П #= |  |
|------|--|
|      |  |

NOTES:

MATERIAL:

HOUSING: THERMOPLASTIC POLYESTER, UL94V-0 SHELL: STEEL, Sn or Ni PLATED CONTACT: COPPER ALLOY SEE ORDERING GUIDE FOR PLATING

OPERATING TEMPERATURE: -55°C ~ 125°C

SIGNAL CONTACT CURRENT RATING: 5A PER CONTACT SIGNAL CONTACT RESISTANCE: 10mQ MAX. INSULATOR RESISTANCE: 5000MΩ min. DIELECTRIC WITHSTANDING VOLTAGE: 1000V AC rms

|                    |                                      |                                                                                                                                       | SW REFERENCE NO.: 628 COMBO ASSEMBLY |                    |       |  |
|--------------------|--------------------------------------|---------------------------------------------------------------------------------------------------------------------------------------|--------------------------------------|--------------------|-------|--|
|                    | COMBINATION D-SUB                    |                                                                                                                                       | DRAWN: C.B                           | DATE: JAN. 01/2019 |       |  |
|                    |                                      | CHECKED:                                                                                                                              | DATE:                                |                    |       |  |
|                    | EDAC INC                             | THESE DRAWINGS AND SPECIFICATIONS<br>ARE THE PROPERTY OF EDAC INC.,AND                                                                | SCALE: (IN C.A.D. 1:1)               | SHEET 1 OF         | 4     |  |
|                    | TORONTO, ONTARIO<br>CANADA           | SHALL NOT BE REPRODUCED, OR COPIED<br>OR USED AS THE BASIS FOR THE<br>MANUFACTURE OR SALE OF APPARATUS<br>WITHOUT WRITTEN PERMISSION. | DRAWING NUMBER: 628-47W1224-116      |                    | ISSUE |  |
| YOUR CONNECTION TO | YOUR CONNECTION TO QUALITY & SERVICE |                                                                                                                                       | PART NUMBER: 628-47W                 | 1224-1T6           | 1     |  |

THIS SERIES FULLY CONFORMS TO THE EUROPEAN UNION DIRECTIVES 2011/65/EU FOR RoHS COMPLIANCY.

THIS IS A C.A.D. GENERATED DRAWING TOLERANCE UNLESS OTHERWISE SPECIFIED DO NOT MAKE MANUAL REVISIONS TO MASTER. .X ±0.25 .XX ±0.13 .XXX ±0.05