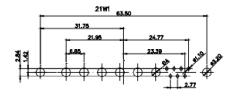

COMPLIANT

3W3 / 3WK3

33.30

5W1 Male/Female

(1)

1

628-47W1224-1T6

| 5W5 Male                                                                             | 8W8 Male              | 7W2 Male/Female                                                                                                                                                                                                                                                                                                                                                                                                                                                                                                                                                                                                                                                                                                                                                                                                                                                                                                                                                                                                                                                                                                                                                                                                                                                                                                                                                                                                                                                                                                                                                                                                                                                                                                                                                                                                                                                                                                                                                                                                                                                                                                                                                                                                                                                                                                                                                                                                                                                                                                                                                                                                                                                                                                                                                                                                                        | 21W4 Male/Femal         | e                                                                       |          |
|--------------------------------------------------------------------------------------|-----------------------|----------------------------------------------------------------------------------------------------------------------------------------------------------------------------------------------------------------------------------------------------------------------------------------------------------------------------------------------------------------------------------------------------------------------------------------------------------------------------------------------------------------------------------------------------------------------------------------------------------------------------------------------------------------------------------------------------------------------------------------------------------------------------------------------------------------------------------------------------------------------------------------------------------------------------------------------------------------------------------------------------------------------------------------------------------------------------------------------------------------------------------------------------------------------------------------------------------------------------------------------------------------------------------------------------------------------------------------------------------------------------------------------------------------------------------------------------------------------------------------------------------------------------------------------------------------------------------------------------------------------------------------------------------------------------------------------------------------------------------------------------------------------------------------------------------------------------------------------------------------------------------------------------------------------------------------------------------------------------------------------------------------------------------------------------------------------------------------------------------------------------------------------------------------------------------------------------------------------------------------------------------------------------------------------------------------------------------------------------------------------------------------------------------------------------------------------------------------------------------------------------------------------------------------------------------------------------------------------------------------------------------------------------------------------------------------------------------------------------------------------------------------------------------------------------------------------------------------|-------------------------|-------------------------------------------------------------------------|----------|
|                                                                                      |                       | 33.30<br><b>480</b> 16.05<br><b>1.22</b><br><b>9</b><br><b>9</b><br><b>9</b><br><b>9</b><br><b>9</b><br><b>9</b><br><b>9</b><br><b>9</b>                                                                                                                                                                                                                                                                                                                                                                                                                                                                                                                                                                                                                                                                                                                                                                                                                                                                                                                                                                                                                                                                                                                                                                                                                                                                                                                                                                                                                                                                                                                                                                                                                                                                                                                                                                                                                                                                                                                                                                                                                                                                                                                                                                                                                                                                                                                                                                                                                                                                                                                                                                                                                                                                                               |                         | 63.50<br>31.75<br>08 9.70 015<br>04 0 0 0 0 0 0 0 0 0 0 0 0 0 0 0 0 0 0 | -<br>ese |
|                                                                                      |                       | 11W1 Male/Female                                                                                                                                                                                                                                                                                                                                                                                                                                                                                                                                                                                                                                                                                                                                                                                                                                                                                                                                                                                                                                                                                                                                                                                                                                                                                                                                                                                                                                                                                                                                                                                                                                                                                                                                                                                                                                                                                                                                                                                                                                                                                                                                                                                                                                                                                                                                                                                                                                                                                                                                                                                                                                                                                                                                                                                                                       | 27W2 Male/Femal         | e                                                                       |          |
| 5W5 Female                                                                           | 8W8 Female            | 33.30<br>16.65<br>9.70<br>8.31<br>9.70<br>8.31<br>9.70<br>8.31<br>9.70<br>8.31<br>9.70<br>8.31<br>9.70<br>8.31<br>9.70<br>8.31<br>9.70<br>9.70<br>9.70<br>9.70<br>9.70<br>9.70<br>9.70<br>9.70<br>9.70<br>9.70<br>9.70<br>9.70<br>9.70<br>9.70<br>9.70<br>9.70<br>9.70<br>9.70<br>9.70<br>9.70<br>9.70<br>9.70<br>9.70<br>9.70<br>9.70<br>9.70<br>9.70<br>9.70<br>9.70<br>9.70<br>9.70<br>9.70<br>9.70<br>9.70<br>9.70<br>9.70<br>9.70<br>9.70<br>9.70<br>9.70<br>9.70<br>9.70<br>9.70<br>9.70<br>9.70<br>9.70<br>9.70<br>9.70<br>9.70<br>9.70<br>9.70<br>9.70<br>9.70<br>9.70<br>9.70<br>9.70<br>9.70<br>9.70<br>9.70<br>9.70<br>9.70<br>9.70<br>9.70<br>9.70<br>9.70<br>9.70<br>9.70<br>9.70<br>9.70<br>9.70<br>9.70<br>9.70<br>9.70<br>9.70<br>9.70<br>9.70<br>9.70<br>9.70<br>9.70<br>9.70<br>9.70<br>9.70<br>9.70<br>9.70<br>9.70<br>9.70<br>9.70<br>9.70<br>9.70<br>9.70<br>9.70<br>9.70<br>9.70<br>9.70<br>9.70<br>9.70<br>9.70<br>9.70<br>9.70<br>9.70<br>9.70<br>9.70<br>9.70<br>9.70<br>9.70<br>9.70<br>9.70<br>9.70<br>9.70<br>9.70<br>9.70<br>9.70<br>9.70<br>9.70<br>9.70<br>9.70<br>9.70<br>9.70<br>9.70<br>9.70<br>9.70<br>9.70<br>9.70<br>9.70<br>9.70<br>9.70<br>9.70<br>9.70<br>9.70<br>9.70<br>9.70<br>9.70<br>9.70<br>9.70<br>9.70<br>9.70<br>9.70<br>9.70<br>9.70<br>9.70<br>9.70<br>9.70<br>9.70<br>9.70<br>9.70<br>9.70<br>9.70<br>9.70<br>9.70<br>9.70<br>9.70<br>9.70<br>9.70<br>9.70<br>9.70<br>9.70<br>9.70<br>9.70<br>9.70<br>9.70<br>9.70<br>9.70<br>9.70<br>9.70<br>9.70<br>9.70<br>9.70<br>9.70<br>9.70<br>9.70<br>9.70<br>9.70<br>9.70<br>9.70<br>9.70<br>9.70<br>9.70<br>9.70<br>9.70<br>9.70<br>9.70<br>9.70<br>9.70<br>9.70<br>9.70<br>9.70<br>9.70<br>9.70<br>9.70<br>9.70<br>9.70<br>9.70<br>9.70<br>9.70<br>9.70<br>9.70<br>9.70<br>9.70<br>9.70<br>9.70<br>9.70<br>9.70<br>9.70<br>9.70<br>9.70<br>9.70<br>9.70<br>9.70<br>9.70<br>9.70<br>9.70<br>9.70<br>9.70<br>9.70<br>9.70<br>9.70<br>9.70<br>9.70<br>9.70<br>9.70<br>9.70<br>9.70<br>9.70<br>9.70<br>9.70<br>9.70<br>9.70<br>9.70<br>9.70<br>9.70<br>9.70<br>9.70<br>9.70<br>9.70<br>9.70<br>9.70<br>9.70<br>9.70<br>9.70<br>9.70<br>9.70<br>9.70<br>9.70<br>9.70<br>9.70<br>9.70<br>9.70<br>9.70<br>9.70<br>9.70<br>9.70<br>9.70<br>9.70<br>9.70<br>9.70<br>9.70<br>9.70<br>9.70<br>9.70<br>9.70<br>9.70<br>9.70<br>9.70<br>9.70<br>9.70<br>9.70<br>9.70<br>9.70<br>9.70<br>9.70<br>9.70<br>9.70<br>9.70<br>9.70<br>9.70<br>9.70<br>9.70<br>9.70<br>9.70<br>9.70<br>9.70<br>9.70<br>9.70<br>9.70<br>9.70<br>9.70<br>9.70<br>9.70<br>9.70<br>9.70<br>9.70<br>9.70<br>9.70<br>9.70<br>9.70<br>9.70<br>9.70<br>9.70<br>9.70<br>9.70<br>9.70<br>9.70<br>9.70<br>9.70<br>9.70<br>9.70<br>9.70<br>9.70<br>9.70<br>9.70<br>9.70<br>9.70<br>9.70<br>9.70<br>9.70<br>9.70<br>9.70<br>9.70<br>9.70<br>9.70<br>9.70<br>9.70<br>9.70<br>9.70<br>9.70 |                         | 31.75<br>                                                               | -<br>    |
|                                                                                      |                       | 17W2 Male/Female                                                                                                                                                                                                                                                                                                                                                                                                                                                                                                                                                                                                                                                                                                                                                                                                                                                                                                                                                                                                                                                                                                                                                                                                                                                                                                                                                                                                                                                                                                                                                                                                                                                                                                                                                                                                                                                                                                                                                                                                                                                                                                                                                                                                                                                                                                                                                                                                                                                                                                                                                                                                                                                                                                                                                                                                                       | 21W1 Male/Femal         | e                                                                       |          |
| CURRENT RATING / ØA<br>10A / 2.2<br>20A / 3.3<br>30A / 3.7<br>40A / 4.2<br>10A / 4.2 |                       |                                                                                                                                                                                                                                                                                                                                                                                                                                                                                                                                                                                                                                                                                                                                                                                                                                                                                                                                                                                                                                                                                                                                                                                                                                                                                                                                                                                                                                                                                                                                                                                                                                                                                                                                                                                                                                                                                                                                                                                                                                                                                                                                                                                                                                                                                                                                                                                                                                                                                                                                                                                                                                                                                                                                                                                                                                        |                         | 47.05<br>23.63<br>400<br>400<br>400<br>400<br>400<br>400<br>400<br>40   | ٥        |
|                                                                                      |                       |                                                                                                                                                                                                                                                                                                                                                                                                                                                                                                                                                                                                                                                                                                                                                                                                                                                                                                                                                                                                                                                                                                                                                                                                                                                                                                                                                                                                                                                                                                                                                                                                                                                                                                                                                                                                                                                                                                                                                                                                                                                                                                                                                                                                                                                                                                                                                                                                                                                                                                                                                                                                                                                                                                                                                                                                                                        | SW REFERENCE NO.: 628 C | OMBO ASSEMBLY                                                           |          |
|                                                                                      | COMBIN                | ATION D-SUB                                                                                                                                                                                                                                                                                                                                                                                                                                                                                                                                                                                                                                                                                                                                                                                                                                                                                                                                                                                                                                                                                                                                                                                                                                                                                                                                                                                                                                                                                                                                                                                                                                                                                                                                                                                                                                                                                                                                                                                                                                                                                                                                                                                                                                                                                                                                                                                                                                                                                                                                                                                                                                                                                                                                                                                                                            | DRAWN: C.B              | DATE: JAN. 01/20                                                        | 19       |
|                                                                                      |                       |                                                                                                                                                                                                                                                                                                                                                                                                                                                                                                                                                                                                                                                                                                                                                                                                                                                                                                                                                                                                                                                                                                                                                                                                                                                                                                                                                                                                                                                                                                                                                                                                                                                                                                                                                                                                                                                                                                                                                                                                                                                                                                                                                                                                                                                                                                                                                                                                                                                                                                                                                                                                                                                                                                                                                                                                                                        | CHECKED:                | DATE:                                                                   |          |
|                                                                                      | EDAC II<br>TORONTO, C | ARE THE FROFERTT OF EDAC INC., AND                                                                                                                                                                                                                                                                                                                                                                                                                                                                                                                                                                                                                                                                                                                                                                                                                                                                                                                                                                                                                                                                                                                                                                                                                                                                                                                                                                                                                                                                                                                                                                                                                                                                                                                                                                                                                                                                                                                                                                                                                                                                                                                                                                                                                                                                                                                                                                                                                                                                                                                                                                                                                                                                                                                                                                                                     | SCALE: N.T.S            | SHEET 3 OF                                                              |          |
| THE EUROPEAN UNION DIRECTIVES                                                        |                       |                                                                                                                                                                                                                                                                                                                                                                                                                                                                                                                                                                                                                                                                                                                                                                                                                                                                                                                                                                                                                                                                                                                                                                                                                                                                                                                                                                                                                                                                                                                                                                                                                                                                                                                                                                                                                                                                                                                                                                                                                                                                                                                                                                                                                                                                                                                                                                                                                                                                                                                                                                                                                                                                                                                                                                                                                                        | DRAWING NUMBER: 628-47W | 1224-1T6                                                                | ISSUE    |