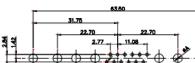

COMPLIANT

3W3 / 3WK3

33.30

5W1 Male/Female

(1)

1

628-47W1224-1T6

| 5W5 Male                                                                             | 8W8 Male              | 7W2 Male/Female                                                                                                                                                                                                                                                                                                                                                                                                                                                                                                                                                                                                                                                                                                                                                                                                                                                                                                                                                                                                                                                                                                                                                                                                                                                                                                                                                                                                                                                                                                                                                                                                                                                                                                                                                                                                                                                                                                                                                                                                                                                                                                                                                                                                                                                                                                                                                                                                                                                                                                                                                                                                                                                                                                                                                                                                                        | 21W4 Male/Femal         | e                                                                       |          |
|--------------------------------------------------------------------------------------|-----------------------|----------------------------------------------------------------------------------------------------------------------------------------------------------------------------------------------------------------------------------------------------------------------------------------------------------------------------------------------------------------------------------------------------------------------------------------------------------------------------------------------------------------------------------------------------------------------------------------------------------------------------------------------------------------------------------------------------------------------------------------------------------------------------------------------------------------------------------------------------------------------------------------------------------------------------------------------------------------------------------------------------------------------------------------------------------------------------------------------------------------------------------------------------------------------------------------------------------------------------------------------------------------------------------------------------------------------------------------------------------------------------------------------------------------------------------------------------------------------------------------------------------------------------------------------------------------------------------------------------------------------------------------------------------------------------------------------------------------------------------------------------------------------------------------------------------------------------------------------------------------------------------------------------------------------------------------------------------------------------------------------------------------------------------------------------------------------------------------------------------------------------------------------------------------------------------------------------------------------------------------------------------------------------------------------------------------------------------------------------------------------------------------------------------------------------------------------------------------------------------------------------------------------------------------------------------------------------------------------------------------------------------------------------------------------------------------------------------------------------------------------------------------------------------------------------------------------------------------|-------------------------|-------------------------------------------------------------------------|----------|
|                                                                                      |                       | 33.30<br><b>480</b> 16.05<br><b>1.22</b><br><b>9</b><br><b>9</b><br><b>9</b><br><b>9</b><br><b>9</b><br><b>9</b><br><b>9</b><br><b>9</b>                                                                                                                                                                                                                                                                                                                                                                                                                                                                                                                                                                                                                                                                                                                                                                                                                                                                                                                                                                                                                                                                                                                                                                                                                                                                                                                                                                                                                                                                                                                                                                                                                                                                                                                                                                                                                                                                                                                                                                                                                                                                                                                                                                                                                                                                                                                                                                                                                                                                                                                                                                                                                                                                                               |                         | 63.50<br>31.75<br>08 9.70 015<br>04 0 0 0 0 0 0 0 0 0 0 0 0 0 0 0 0 0 0 | -<br>ese |
|                                                                                      |                       | 11W1 Male/Female                                                                                                                                                                                                                                                                                                                                                                                                                                                                                                                                                                                                                                                                                                                                                                                                                                                                                                                                                                                                                                                                                                                                                                                                                                                                                                                                                                                                                                                                                                                                                                                                                                                                                                                                                                                                                                                                                                                                                                                                                                                                                                                                                                                                                                                                                                                                                                                                                                                                                                                                                                                                                                                                                                                                                                                                                       | 27W2 Male/Femal         | e                                                                       |          |
| 5W5 Female                                                                           | 8W8 Female            | 33.30<br>16.65<br>9.70<br>8.31<br>9.70<br>8.31<br>9.70<br>8.31<br>9.70<br>8.31<br>9.70<br>8.31<br>9.70<br>8.31<br>9.70<br>8.31<br>9.70<br>9.70<br>9.70<br>9.70<br>9.70<br>9.70<br>9.70<br>9.70<br>9.70<br>9.70<br>9.70<br>9.70<br>9.70<br>9.70<br>9.70<br>9.70<br>9.70<br>9.70<br>9.70<br>9.70<br>9.70<br>9.70<br>9.70<br>9.70<br>9.70<br>9.70<br>9.70<br>9.70<br>9.70<br>9.70<br>9.70<br>9.70<br>9.70<br>9.70<br>9.70<br>9.70<br>9.70<br>9.70<br>9.70<br>9.70<br>9.70<br>9.70<br>9.70<br>9.70<br>9.70<br>9.70<br>9.70<br>9.70<br>9.70<br>9.70<br>9.70<br>9.70<br>9.70<br>9.70<br>9.70<br>9.70<br>9.70<br>9.70<br>9.70<br>9.70<br>9.70<br>9.70<br>9.70<br>9.70<br>9.70<br>9.70<br>9.70<br>9.70<br>9.70<br>9.70<br>9.70<br>9.70<br>9.70<br>9.70<br>9.70<br>9.70<br>9.70<br>9.70<br>9.70<br>9.70<br>9.70<br>9.70<br>9.70<br>9.70<br>9.70<br>9.70<br>9.70<br>9.70<br>9.70<br>9.70<br>9.70<br>9.70<br>9.70<br>9.70<br>9.70<br>9.70<br>9.70<br>9.70<br>9.70<br>9.70<br>9.70<br>9.70<br>9.70<br>9.70<br>9.70<br>9.70<br>9.70<br>9.70<br>9.70<br>9.70<br>9.70<br>9.70<br>9.70<br>9.70<br>9.70<br>9.70<br>9.70<br>9.70<br>9.70<br>9.70<br>9.70<br>9.70<br>9.70<br>9.70<br>9.70<br>9.70<br>9.70<br>9.70<br>9.70<br>9.70<br>9.70<br>9.70<br>9.70<br>9.70<br>9.70<br>9.70<br>9.70<br>9.70<br>9.70<br>9.70<br>9.70<br>9.70<br>9.70<br>9.70<br>9.70<br>9.70<br>9.70<br>9.70<br>9.70<br>9.70<br>9.70<br>9.70<br>9.70<br>9.70<br>9.70<br>9.70<br>9.70<br>9.70<br>9.70<br>9.70<br>9.70<br>9.70<br>9.70<br>9.70<br>9.70<br>9.70<br>9.70<br>9.70<br>9.70<br>9.70<br>9.70<br>9.70<br>9.70<br>9.70<br>9.70<br>9.70<br>9.70<br>9.70<br>9.70<br>9.70<br>9.70<br>9.70<br>9.70<br>9.70<br>9.70<br>9.70<br>9.70<br>9.70<br>9.70<br>9.70<br>9.70<br>9.70<br>9.70<br>9.70<br>9.70<br>9.70<br>9.70<br>9.70<br>9.70<br>9.70<br>9.70<br>9.70<br>9.70<br>9.70<br>9.70<br>9.70<br>9.70<br>9.70<br>9.70<br>9.70<br>9.70<br>9.70<br>9.70<br>9.70<br>9.70<br>9.70<br>9.70<br>9.70<br>9.70<br>9.70<br>9.70<br>9.70<br>9.70<br>9.70<br>9.70<br>9.70<br>9.70<br>9.70<br>9.70<br>9.70<br>9.70<br>9.70<br>9.70<br>9.70<br>9.70<br>9.70<br>9.70<br>9.70<br>9.70<br>9.70<br>9.70<br>9.70<br>9.70<br>9.70<br>9.70<br>9.70<br>9.70<br>9.70<br>9.70<br>9.70<br>9.70<br>9.70<br>9.70<br>9.70<br>9.70<br>9.70<br>9.70<br>9.70<br>9.70<br>9.70<br>9.70<br>9.70<br>9.70<br>9.70<br>9.70<br>9.70<br>9.70<br>9.70<br>9.70<br>9.70<br>9.70<br>9.70<br>9.70<br>9.70<br>9.70<br>9.70<br>9.70<br>9.70<br>9.70<br>9.70<br>9.70<br>9.70<br>9.70<br>9.70<br>9.70<br>9.70<br>9.70<br>9.70<br>9.70<br>9.70<br>9.70<br>9.70<br>9.70<br>9.70<br>9.70<br>9.70<br>9.70<br>9.70<br>9.70<br>9.70<br>9.70<br>9.70<br>9.70<br>9.70<br>9.70<br>9.70<br>9.70<br>9.70<br>9.70<br>9.70<br>9.70<br>9.70<br>9.70<br>9.70<br>9.70<br>9.70<br>9.70<br>9.70<br>9.70<br>9.70<br>9.70<br>9.70<br>9.70<br>9.70<br>9.70 |                         | 31.75<br>                                                               | -<br>    |
|                                                                                      |                       | 17W2 Male/Female                                                                                                                                                                                                                                                                                                                                                                                                                                                                                                                                                                                                                                                                                                                                                                                                                                                                                                                                                                                                                                                                                                                                                                                                                                                                                                                                                                                                                                                                                                                                                                                                                                                                                                                                                                                                                                                                                                                                                                                                                                                                                                                                                                                                                                                                                                                                                                                                                                                                                                                                                                                                                                                                                                                                                                                                                       | 21W1 Male/Femal         | e                                                                       |          |
| CURRENT RATING / ØA<br>10A / 2.2<br>20A / 3.3<br>30A / 3.7<br>40A / 4.2<br>10A / 4.2 |                       |                                                                                                                                                                                                                                                                                                                                                                                                                                                                                                                                                                                                                                                                                                                                                                                                                                                                                                                                                                                                                                                                                                                                                                                                                                                                                                                                                                                                                                                                                                                                                                                                                                                                                                                                                                                                                                                                                                                                                                                                                                                                                                                                                                                                                                                                                                                                                                                                                                                                                                                                                                                                                                                                                                                                                                                                                                        |                         | 47.05<br>23.63<br>400<br>400<br>400<br>400<br>400<br>400<br>400<br>40   | ٥        |
|                                                                                      |                       |                                                                                                                                                                                                                                                                                                                                                                                                                                                                                                                                                                                                                                                                                                                                                                                                                                                                                                                                                                                                                                                                                                                                                                                                                                                                                                                                                                                                                                                                                                                                                                                                                                                                                                                                                                                                                                                                                                                                                                                                                                                                                                                                                                                                                                                                                                                                                                                                                                                                                                                                                                                                                                                                                                                                                                                                                                        | SW REFERENCE NO.: 628 C | OMBO ASSEMBLY                                                           |          |
|                                                                                      | COMBIN                | ATION D-SUB                                                                                                                                                                                                                                                                                                                                                                                                                                                                                                                                                                                                                                                                                                                                                                                                                                                                                                                                                                                                                                                                                                                                                                                                                                                                                                                                                                                                                                                                                                                                                                                                                                                                                                                                                                                                                                                                                                                                                                                                                                                                                                                                                                                                                                                                                                                                                                                                                                                                                                                                                                                                                                                                                                                                                                                                                            | DRAWN: C.B              | DATE: JAN. 01/20                                                        | 19       |
|                                                                                      |                       |                                                                                                                                                                                                                                                                                                                                                                                                                                                                                                                                                                                                                                                                                                                                                                                                                                                                                                                                                                                                                                                                                                                                                                                                                                                                                                                                                                                                                                                                                                                                                                                                                                                                                                                                                                                                                                                                                                                                                                                                                                                                                                                                                                                                                                                                                                                                                                                                                                                                                                                                                                                                                                                                                                                                                                                                                                        | CHECKED:                | DATE:                                                                   |          |
|                                                                                      | EDAC II<br>TORONTO, C | ARE THE FROFERTT OF EDAC INC., AND                                                                                                                                                                                                                                                                                                                                                                                                                                                                                                                                                                                                                                                                                                                                                                                                                                                                                                                                                                                                                                                                                                                                                                                                                                                                                                                                                                                                                                                                                                                                                                                                                                                                                                                                                                                                                                                                                                                                                                                                                                                                                                                                                                                                                                                                                                                                                                                                                                                                                                                                                                                                                                                                                                                                                                                                     | SCALE: N.T.S            | SHEET 3 OF                                                              |          |
| THE EUROPEAN UNION DIRECTIVES                                                        |                       |                                                                                                                                                                                                                                                                                                                                                                                                                                                                                                                                                                                                                                                                                                                                                                                                                                                                                                                                                                                                                                                                                                                                                                                                                                                                                                                                                                                                                                                                                                                                                                                                                                                                                                                                                                                                                                                                                                                                                                                                                                                                                                                                                                                                                                                                                                                                                                                                                                                                                                                                                                                                                                                                                                                                                                                                                                        | DRAWING NUMBER: 628-47W | 1224-1T6                                                                | ISSUE    |