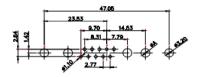

COMPLIANT

3W3 / 3WK3

33.30

5W1 Male/Female

(1)

1

628-47W1224-1T6

| 5W5 Male                                                                             | 8W8 Male              | 7W2 Male/Female                                                                                                                                                                                                                                                                                                                                                                                                                                                                                                                                                                                                                                                                                                                                                                                                                                                                                                                                                                                                                                                                                                                                                                                                                                                                                                                                                                                                                                                                                                                                                                                                                                                                                                                                                                                                                                                                                                                                                                                                                                                                                                                                                                                                                                                                                                                                                                                                                                                                                                                                                                                                                                                                                                                                                                                                                        | 21W4 Male/Femal         | e                                                                       |          |
|--------------------------------------------------------------------------------------|-----------------------|----------------------------------------------------------------------------------------------------------------------------------------------------------------------------------------------------------------------------------------------------------------------------------------------------------------------------------------------------------------------------------------------------------------------------------------------------------------------------------------------------------------------------------------------------------------------------------------------------------------------------------------------------------------------------------------------------------------------------------------------------------------------------------------------------------------------------------------------------------------------------------------------------------------------------------------------------------------------------------------------------------------------------------------------------------------------------------------------------------------------------------------------------------------------------------------------------------------------------------------------------------------------------------------------------------------------------------------------------------------------------------------------------------------------------------------------------------------------------------------------------------------------------------------------------------------------------------------------------------------------------------------------------------------------------------------------------------------------------------------------------------------------------------------------------------------------------------------------------------------------------------------------------------------------------------------------------------------------------------------------------------------------------------------------------------------------------------------------------------------------------------------------------------------------------------------------------------------------------------------------------------------------------------------------------------------------------------------------------------------------------------------------------------------------------------------------------------------------------------------------------------------------------------------------------------------------------------------------------------------------------------------------------------------------------------------------------------------------------------------------------------------------------------------------------------------------------------------|-------------------------|-------------------------------------------------------------------------|----------|
|                                                                                      |                       | 33.30<br><b>480</b> 16.05<br><b>1.22</b><br><b>9</b><br><b>9</b><br><b>9</b><br><b>9</b><br><b>9</b><br><b>9</b><br><b>9</b><br><b>9</b>                                                                                                                                                                                                                                                                                                                                                                                                                                                                                                                                                                                                                                                                                                                                                                                                                                                                                                                                                                                                                                                                                                                                                                                                                                                                                                                                                                                                                                                                                                                                                                                                                                                                                                                                                                                                                                                                                                                                                                                                                                                                                                                                                                                                                                                                                                                                                                                                                                                                                                                                                                                                                                                                                               |                         | 63.50<br>31.75<br>08 9.70 015<br>04 0 0 0 0 0 0 0 0 0 0 0 0 0 0 0 0 0 0 | -<br>ese |
|                                                                                      |                       | 11W1 Male/Female                                                                                                                                                                                                                                                                                                                                                                                                                                                                                                                                                                                                                                                                                                                                                                                                                                                                                                                                                                                                                                                                                                                                                                                                                                                                                                                                                                                                                                                                                                                                                                                                                                                                                                                                                                                                                                                                                                                                                                                                                                                                                                                                                                                                                                                                                                                                                                                                                                                                                                                                                                                                                                                                                                                                                                                                                       | 27W2 Male/Femal         | e                                                                       |          |
| 5W5 Female                                                                           | 8W8 Female            | 33.30<br>16.65<br>9.70<br>8.31<br>9.70<br>8.31<br>9.70<br>8.31<br>9.70<br>8.31<br>9.70<br>8.31<br>9.70<br>8.31<br>9.70<br>8.31<br>9.70<br>9.70<br>9.70<br>9.70<br>9.70<br>9.70<br>9.70<br>9.70<br>9.70<br>9.70<br>9.70<br>9.70<br>9.70<br>9.70<br>9.70<br>9.70<br>9.70<br>9.70<br>9.70<br>9.70<br>9.70<br>9.70<br>9.70<br>9.70<br>9.70<br>9.70<br>9.70<br>9.70<br>9.70<br>9.70<br>9.70<br>9.70<br>9.70<br>9.70<br>9.70<br>9.70<br>9.70<br>9.70<br>9.70<br>9.70<br>9.70<br>9.70<br>9.70<br>9.70<br>9.70<br>9.70<br>9.70<br>9.70<br>9.70<br>9.70<br>9.70<br>9.70<br>9.70<br>9.70<br>9.70<br>9.70<br>9.70<br>9.70<br>9.70<br>9.70<br>9.70<br>9.70<br>9.70<br>9.70<br>9.70<br>9.70<br>9.70<br>9.70<br>9.70<br>9.70<br>9.70<br>9.70<br>9.70<br>9.70<br>9.70<br>9.70<br>9.70<br>9.70<br>9.70<br>9.70<br>9.70<br>9.70<br>9.70<br>9.70<br>9.70<br>9.70<br>9.70<br>9.70<br>9.70<br>9.70<br>9.70<br>9.70<br>9.70<br>9.70<br>9.70<br>9.70<br>9.70<br>9.70<br>9.70<br>9.70<br>9.70<br>9.70<br>9.70<br>9.70<br>9.70<br>9.70<br>9.70<br>9.70<br>9.70<br>9.70<br>9.70<br>9.70<br>9.70<br>9.70<br>9.70<br>9.70<br>9.70<br>9.70<br>9.70<br>9.70<br>9.70<br>9.70<br>9.70<br>9.70<br>9.70<br>9.70<br>9.70<br>9.70<br>9.70<br>9.70<br>9.70<br>9.70<br>9.70<br>9.70<br>9.70<br>9.70<br>9.70<br>9.70<br>9.70<br>9.70<br>9.70<br>9.70<br>9.70<br>9.70<br>9.70<br>9.70<br>9.70<br>9.70<br>9.70<br>9.70<br>9.70<br>9.70<br>9.70<br>9.70<br>9.70<br>9.70<br>9.70<br>9.70<br>9.70<br>9.70<br>9.70<br>9.70<br>9.70<br>9.70<br>9.70<br>9.70<br>9.70<br>9.70<br>9.70<br>9.70<br>9.70<br>9.70<br>9.70<br>9.70<br>9.70<br>9.70<br>9.70<br>9.70<br>9.70<br>9.70<br>9.70<br>9.70<br>9.70<br>9.70<br>9.70<br>9.70<br>9.70<br>9.70<br>9.70<br>9.70<br>9.70<br>9.70<br>9.70<br>9.70<br>9.70<br>9.70<br>9.70<br>9.70<br>9.70<br>9.70<br>9.70<br>9.70<br>9.70<br>9.70<br>9.70<br>9.70<br>9.70<br>9.70<br>9.70<br>9.70<br>9.70<br>9.70<br>9.70<br>9.70<br>9.70<br>9.70<br>9.70<br>9.70<br>9.70<br>9.70<br>9.70<br>9.70<br>9.70<br>9.70<br>9.70<br>9.70<br>9.70<br>9.70<br>9.70<br>9.70<br>9.70<br>9.70<br>9.70<br>9.70<br>9.70<br>9.70<br>9.70<br>9.70<br>9.70<br>9.70<br>9.70<br>9.70<br>9.70<br>9.70<br>9.70<br>9.70<br>9.70<br>9.70<br>9.70<br>9.70<br>9.70<br>9.70<br>9.70<br>9.70<br>9.70<br>9.70<br>9.70<br>9.70<br>9.70<br>9.70<br>9.70<br>9.70<br>9.70<br>9.70<br>9.70<br>9.70<br>9.70<br>9.70<br>9.70<br>9.70<br>9.70<br>9.70<br>9.70<br>9.70<br>9.70<br>9.70<br>9.70<br>9.70<br>9.70<br>9.70<br>9.70<br>9.70<br>9.70<br>9.70<br>9.70<br>9.70<br>9.70<br>9.70<br>9.70<br>9.70<br>9.70<br>9.70<br>9.70<br>9.70<br>9.70<br>9.70<br>9.70<br>9.70<br>9.70<br>9.70<br>9.70<br>9.70<br>9.70<br>9.70<br>9.70<br>9.70<br>9.70<br>9.70<br>9.70<br>9.70<br>9.70<br>9.70<br>9.70<br>9.70<br>9.70<br>9.70<br>9.70<br>9.70<br>9.70<br>9.70<br>9.70<br>9.70<br>9.70<br>9.70<br>9.70 |                         | 31.75<br>                                                               | -<br>    |
|                                                                                      |                       | 17W2 Male/Female                                                                                                                                                                                                                                                                                                                                                                                                                                                                                                                                                                                                                                                                                                                                                                                                                                                                                                                                                                                                                                                                                                                                                                                                                                                                                                                                                                                                                                                                                                                                                                                                                                                                                                                                                                                                                                                                                                                                                                                                                                                                                                                                                                                                                                                                                                                                                                                                                                                                                                                                                                                                                                                                                                                                                                                                                       | 21W1 Male/Femal         | e                                                                       |          |
| CURRENT RATING / ØA<br>10A / 2.2<br>20A / 3.3<br>30A / 3.7<br>40A / 4.2<br>10A / 4.2 |                       |                                                                                                                                                                                                                                                                                                                                                                                                                                                                                                                                                                                                                                                                                                                                                                                                                                                                                                                                                                                                                                                                                                                                                                                                                                                                                                                                                                                                                                                                                                                                                                                                                                                                                                                                                                                                                                                                                                                                                                                                                                                                                                                                                                                                                                                                                                                                                                                                                                                                                                                                                                                                                                                                                                                                                                                                                                        |                         | 47.05<br>23.63<br>400<br>400<br>400<br>400<br>400<br>400<br>400<br>40   | ٥        |
|                                                                                      |                       |                                                                                                                                                                                                                                                                                                                                                                                                                                                                                                                                                                                                                                                                                                                                                                                                                                                                                                                                                                                                                                                                                                                                                                                                                                                                                                                                                                                                                                                                                                                                                                                                                                                                                                                                                                                                                                                                                                                                                                                                                                                                                                                                                                                                                                                                                                                                                                                                                                                                                                                                                                                                                                                                                                                                                                                                                                        | SW REFERENCE NO.: 628 C | OMBO ASSEMBLY                                                           |          |
|                                                                                      | COMBIN                | ATION D-SUB                                                                                                                                                                                                                                                                                                                                                                                                                                                                                                                                                                                                                                                                                                                                                                                                                                                                                                                                                                                                                                                                                                                                                                                                                                                                                                                                                                                                                                                                                                                                                                                                                                                                                                                                                                                                                                                                                                                                                                                                                                                                                                                                                                                                                                                                                                                                                                                                                                                                                                                                                                                                                                                                                                                                                                                                                            | DRAWN: C.B              | DATE: JAN. 01/20                                                        | 19       |
|                                                                                      |                       |                                                                                                                                                                                                                                                                                                                                                                                                                                                                                                                                                                                                                                                                                                                                                                                                                                                                                                                                                                                                                                                                                                                                                                                                                                                                                                                                                                                                                                                                                                                                                                                                                                                                                                                                                                                                                                                                                                                                                                                                                                                                                                                                                                                                                                                                                                                                                                                                                                                                                                                                                                                                                                                                                                                                                                                                                                        | CHECKED:                | DATE:                                                                   |          |
|                                                                                      | EDAC II<br>TORONTO, C | ARE THE FROFERTT OF EDAC INC., AND                                                                                                                                                                                                                                                                                                                                                                                                                                                                                                                                                                                                                                                                                                                                                                                                                                                                                                                                                                                                                                                                                                                                                                                                                                                                                                                                                                                                                                                                                                                                                                                                                                                                                                                                                                                                                                                                                                                                                                                                                                                                                                                                                                                                                                                                                                                                                                                                                                                                                                                                                                                                                                                                                                                                                                                                     | SCALE: N.T.S            | SHEET 3 OF                                                              |          |
| THE EUROPEAN UNION DIRECTIVES                                                        |                       |                                                                                                                                                                                                                                                                                                                                                                                                                                                                                                                                                                                                                                                                                                                                                                                                                                                                                                                                                                                                                                                                                                                                                                                                                                                                                                                                                                                                                                                                                                                                                                                                                                                                                                                                                                                                                                                                                                                                                                                                                                                                                                                                                                                                                                                                                                                                                                                                                                                                                                                                                                                                                                                                                                                                                                                                                                        | DRAWING NUMBER: 628-47W | 1224-1T6                                                                | ISSUE    |