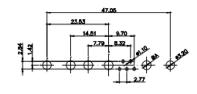

COMPLIANT

3W3 / 3WK3

33.30

5W1 Male/Female

(1)

1

628-47W1224-1T6

| 5W5 Male                                                                             | 8W8 Male              | 7W2 Male/Female                                                                                                                                                                                                                                                                                                                                                                                                                                                                                                                                                                                                                                                                                                                                                                                                                                                                                                                                                                                                                                                                                                                                                                                                                                                                                                                                                                                                                                                                                                                                                                                                                                                                                                                                                                                                                                                                                                                                                                                                                                                                                                                                                                                                                                                                                                                                                                                                                                                                                                                                                                                                                                                                                                                                                                                                                        | 21W4 Male/Femal         | e                                                                       |          |
|--------------------------------------------------------------------------------------|-----------------------|----------------------------------------------------------------------------------------------------------------------------------------------------------------------------------------------------------------------------------------------------------------------------------------------------------------------------------------------------------------------------------------------------------------------------------------------------------------------------------------------------------------------------------------------------------------------------------------------------------------------------------------------------------------------------------------------------------------------------------------------------------------------------------------------------------------------------------------------------------------------------------------------------------------------------------------------------------------------------------------------------------------------------------------------------------------------------------------------------------------------------------------------------------------------------------------------------------------------------------------------------------------------------------------------------------------------------------------------------------------------------------------------------------------------------------------------------------------------------------------------------------------------------------------------------------------------------------------------------------------------------------------------------------------------------------------------------------------------------------------------------------------------------------------------------------------------------------------------------------------------------------------------------------------------------------------------------------------------------------------------------------------------------------------------------------------------------------------------------------------------------------------------------------------------------------------------------------------------------------------------------------------------------------------------------------------------------------------------------------------------------------------------------------------------------------------------------------------------------------------------------------------------------------------------------------------------------------------------------------------------------------------------------------------------------------------------------------------------------------------------------------------------------------------------------------------------------------------|-------------------------|-------------------------------------------------------------------------|----------|
|                                                                                      |                       | 33.30<br><b>480</b> 16.05<br><b>1.22</b><br><b>9</b><br><b>9</b><br><b>9</b><br><b>9</b><br><b>9</b><br><b>9</b><br><b>9</b><br><b>9</b>                                                                                                                                                                                                                                                                                                                                                                                                                                                                                                                                                                                                                                                                                                                                                                                                                                                                                                                                                                                                                                                                                                                                                                                                                                                                                                                                                                                                                                                                                                                                                                                                                                                                                                                                                                                                                                                                                                                                                                                                                                                                                                                                                                                                                                                                                                                                                                                                                                                                                                                                                                                                                                                                                               |                         | 63.50<br>31.75<br>08 9.70 015<br>04 0 0 0 0 0 0 0 0 0 0 0 0 0 0 0 0 0 0 | -<br>ese |
|                                                                                      |                       | 11W1 Male/Female                                                                                                                                                                                                                                                                                                                                                                                                                                                                                                                                                                                                                                                                                                                                                                                                                                                                                                                                                                                                                                                                                                                                                                                                                                                                                                                                                                                                                                                                                                                                                                                                                                                                                                                                                                                                                                                                                                                                                                                                                                                                                                                                                                                                                                                                                                                                                                                                                                                                                                                                                                                                                                                                                                                                                                                                                       | 27W2 Male/Femal         | e                                                                       |          |
| 5W5 Female                                                                           | 8W8 Female            | 33.30<br>16.65<br>9.70<br>8.31<br>9.70<br>8.31<br>9.70<br>8.31<br>9.70<br>8.31<br>9.70<br>8.31<br>9.70<br>8.31<br>9.70<br>8.31<br>9.70<br>9.70<br>9.70<br>9.70<br>9.70<br>9.70<br>9.70<br>9.70<br>9.70<br>9.70<br>9.70<br>9.70<br>9.70<br>9.70<br>9.70<br>9.70<br>9.70<br>9.70<br>9.70<br>9.70<br>9.70<br>9.70<br>9.70<br>9.70<br>9.70<br>9.70<br>9.70<br>9.70<br>9.70<br>9.70<br>9.70<br>9.70<br>9.70<br>9.70<br>9.70<br>9.70<br>9.70<br>9.70<br>9.70<br>9.70<br>9.70<br>9.70<br>9.70<br>9.70<br>9.70<br>9.70<br>9.70<br>9.70<br>9.70<br>9.70<br>9.70<br>9.70<br>9.70<br>9.70<br>9.70<br>9.70<br>9.70<br>9.70<br>9.70<br>9.70<br>9.70<br>9.70<br>9.70<br>9.70<br>9.70<br>9.70<br>9.70<br>9.70<br>9.70<br>9.70<br>9.70<br>9.70<br>9.70<br>9.70<br>9.70<br>9.70<br>9.70<br>9.70<br>9.70<br>9.70<br>9.70<br>9.70<br>9.70<br>9.70<br>9.70<br>9.70<br>9.70<br>9.70<br>9.70<br>9.70<br>9.70<br>9.70<br>9.70<br>9.70<br>9.70<br>9.70<br>9.70<br>9.70<br>9.70<br>9.70<br>9.70<br>9.70<br>9.70<br>9.70<br>9.70<br>9.70<br>9.70<br>9.70<br>9.70<br>9.70<br>9.70<br>9.70<br>9.70<br>9.70<br>9.70<br>9.70<br>9.70<br>9.70<br>9.70<br>9.70<br>9.70<br>9.70<br>9.70<br>9.70<br>9.70<br>9.70<br>9.70<br>9.70<br>9.70<br>9.70<br>9.70<br>9.70<br>9.70<br>9.70<br>9.70<br>9.70<br>9.70<br>9.70<br>9.70<br>9.70<br>9.70<br>9.70<br>9.70<br>9.70<br>9.70<br>9.70<br>9.70<br>9.70<br>9.70<br>9.70<br>9.70<br>9.70<br>9.70<br>9.70<br>9.70<br>9.70<br>9.70<br>9.70<br>9.70<br>9.70<br>9.70<br>9.70<br>9.70<br>9.70<br>9.70<br>9.70<br>9.70<br>9.70<br>9.70<br>9.70<br>9.70<br>9.70<br>9.70<br>9.70<br>9.70<br>9.70<br>9.70<br>9.70<br>9.70<br>9.70<br>9.70<br>9.70<br>9.70<br>9.70<br>9.70<br>9.70<br>9.70<br>9.70<br>9.70<br>9.70<br>9.70<br>9.70<br>9.70<br>9.70<br>9.70<br>9.70<br>9.70<br>9.70<br>9.70<br>9.70<br>9.70<br>9.70<br>9.70<br>9.70<br>9.70<br>9.70<br>9.70<br>9.70<br>9.70<br>9.70<br>9.70<br>9.70<br>9.70<br>9.70<br>9.70<br>9.70<br>9.70<br>9.70<br>9.70<br>9.70<br>9.70<br>9.70<br>9.70<br>9.70<br>9.70<br>9.70<br>9.70<br>9.70<br>9.70<br>9.70<br>9.70<br>9.70<br>9.70<br>9.70<br>9.70<br>9.70<br>9.70<br>9.70<br>9.70<br>9.70<br>9.70<br>9.70<br>9.70<br>9.70<br>9.70<br>9.70<br>9.70<br>9.70<br>9.70<br>9.70<br>9.70<br>9.70<br>9.70<br>9.70<br>9.70<br>9.70<br>9.70<br>9.70<br>9.70<br>9.70<br>9.70<br>9.70<br>9.70<br>9.70<br>9.70<br>9.70<br>9.70<br>9.70<br>9.70<br>9.70<br>9.70<br>9.70<br>9.70<br>9.70<br>9.70<br>9.70<br>9.70<br>9.70<br>9.70<br>9.70<br>9.70<br>9.70<br>9.70<br>9.70<br>9.70<br>9.70<br>9.70<br>9.70<br>9.70<br>9.70<br>9.70<br>9.70<br>9.70<br>9.70<br>9.70<br>9.70<br>9.70<br>9.70<br>9.70<br>9.70<br>9.70<br>9.70<br>9.70<br>9.70<br>9.70<br>9.70<br>9.70<br>9.70<br>9.70<br>9.70<br>9.70<br>9.70<br>9.70<br>9.70<br>9.70<br>9.70<br>9.70<br>9.70<br>9.70<br>9.70<br>9.70<br>9.70<br>9.70<br>9.70<br>9.70 |                         | 31.75<br>                                                               | -<br>    |
|                                                                                      |                       | 17W2 Male/Female                                                                                                                                                                                                                                                                                                                                                                                                                                                                                                                                                                                                                                                                                                                                                                                                                                                                                                                                                                                                                                                                                                                                                                                                                                                                                                                                                                                                                                                                                                                                                                                                                                                                                                                                                                                                                                                                                                                                                                                                                                                                                                                                                                                                                                                                                                                                                                                                                                                                                                                                                                                                                                                                                                                                                                                                                       | 21W1 Male/Femal         | e                                                                       |          |
| CURRENT RATING / ØA<br>10A / 2.2<br>20A / 3.3<br>30A / 3.7<br>40A / 4.2<br>10A / 4.2 |                       |                                                                                                                                                                                                                                                                                                                                                                                                                                                                                                                                                                                                                                                                                                                                                                                                                                                                                                                                                                                                                                                                                                                                                                                                                                                                                                                                                                                                                                                                                                                                                                                                                                                                                                                                                                                                                                                                                                                                                                                                                                                                                                                                                                                                                                                                                                                                                                                                                                                                                                                                                                                                                                                                                                                                                                                                                                        |                         | 47.05<br>23.63<br>400<br>400<br>400<br>400<br>400<br>400<br>400<br>40   | ٥        |
|                                                                                      |                       |                                                                                                                                                                                                                                                                                                                                                                                                                                                                                                                                                                                                                                                                                                                                                                                                                                                                                                                                                                                                                                                                                                                                                                                                                                                                                                                                                                                                                                                                                                                                                                                                                                                                                                                                                                                                                                                                                                                                                                                                                                                                                                                                                                                                                                                                                                                                                                                                                                                                                                                                                                                                                                                                                                                                                                                                                                        | SW REFERENCE NO.: 628 C | OMBO ASSEMBLY                                                           |          |
|                                                                                      | COMBIN                | ATION D-SUB                                                                                                                                                                                                                                                                                                                                                                                                                                                                                                                                                                                                                                                                                                                                                                                                                                                                                                                                                                                                                                                                                                                                                                                                                                                                                                                                                                                                                                                                                                                                                                                                                                                                                                                                                                                                                                                                                                                                                                                                                                                                                                                                                                                                                                                                                                                                                                                                                                                                                                                                                                                                                                                                                                                                                                                                                            | DRAWN: C.B              | DATE: JAN. 01/20                                                        | 19       |
|                                                                                      |                       |                                                                                                                                                                                                                                                                                                                                                                                                                                                                                                                                                                                                                                                                                                                                                                                                                                                                                                                                                                                                                                                                                                                                                                                                                                                                                                                                                                                                                                                                                                                                                                                                                                                                                                                                                                                                                                                                                                                                                                                                                                                                                                                                                                                                                                                                                                                                                                                                                                                                                                                                                                                                                                                                                                                                                                                                                                        | CHECKED:                | DATE:                                                                   |          |
|                                                                                      | EDAC II<br>TORONTO, C | ARE THE FROFERTT OF EDAC INC., AND                                                                                                                                                                                                                                                                                                                                                                                                                                                                                                                                                                                                                                                                                                                                                                                                                                                                                                                                                                                                                                                                                                                                                                                                                                                                                                                                                                                                                                                                                                                                                                                                                                                                                                                                                                                                                                                                                                                                                                                                                                                                                                                                                                                                                                                                                                                                                                                                                                                                                                                                                                                                                                                                                                                                                                                                     | SCALE: N.T.S            | SHEET 3 OF                                                              |          |
| THE EUROPEAN UNION DIRECTIVES                                                        |                       |                                                                                                                                                                                                                                                                                                                                                                                                                                                                                                                                                                                                                                                                                                                                                                                                                                                                                                                                                                                                                                                                                                                                                                                                                                                                                                                                                                                                                                                                                                                                                                                                                                                                                                                                                                                                                                                                                                                                                                                                                                                                                                                                                                                                                                                                                                                                                                                                                                                                                                                                                                                                                                                                                                                                                                                                                                        | DRAWING NUMBER: 628-47W | 1224-1T6                                                                | ISSUE    |