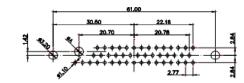

COMPLIANT

3W3 / 3WK3

33.30

5W1 Male/Female

(1)

1

628-47W1224-1T6

| 5W5 Male                                                                             | 8W8 Male              | 7W2 Male/Female                                                                                                                                                                                                                                                                                                                                                                                                                                                                                                                                                                                                                                                                                                                                                                                                                                                                                                                                                                                                                                                                                                                                                                                                                                                                                                                                                                                                                                                                                                                                                                                                                                                                                                                                                                                                                                                                                                                                                                                                                                                                                                                                                                                                                                                                                                                                                                                                                                                                                                                                                                                                                                                                                                                                                                                                                        | 21W4 Male/Femal         | e                                                                       |          |
|--------------------------------------------------------------------------------------|-----------------------|----------------------------------------------------------------------------------------------------------------------------------------------------------------------------------------------------------------------------------------------------------------------------------------------------------------------------------------------------------------------------------------------------------------------------------------------------------------------------------------------------------------------------------------------------------------------------------------------------------------------------------------------------------------------------------------------------------------------------------------------------------------------------------------------------------------------------------------------------------------------------------------------------------------------------------------------------------------------------------------------------------------------------------------------------------------------------------------------------------------------------------------------------------------------------------------------------------------------------------------------------------------------------------------------------------------------------------------------------------------------------------------------------------------------------------------------------------------------------------------------------------------------------------------------------------------------------------------------------------------------------------------------------------------------------------------------------------------------------------------------------------------------------------------------------------------------------------------------------------------------------------------------------------------------------------------------------------------------------------------------------------------------------------------------------------------------------------------------------------------------------------------------------------------------------------------------------------------------------------------------------------------------------------------------------------------------------------------------------------------------------------------------------------------------------------------------------------------------------------------------------------------------------------------------------------------------------------------------------------------------------------------------------------------------------------------------------------------------------------------------------------------------------------------------------------------------------------------|-------------------------|-------------------------------------------------------------------------|----------|
|                                                                                      |                       | 33.30<br><b>480</b> 16.05<br><b>1.22</b><br><b>9</b><br><b>9</b><br><b>9</b><br><b>9</b><br><b>9</b><br><b>9</b><br><b>9</b><br><b>9</b>                                                                                                                                                                                                                                                                                                                                                                                                                                                                                                                                                                                                                                                                                                                                                                                                                                                                                                                                                                                                                                                                                                                                                                                                                                                                                                                                                                                                                                                                                                                                                                                                                                                                                                                                                                                                                                                                                                                                                                                                                                                                                                                                                                                                                                                                                                                                                                                                                                                                                                                                                                                                                                                                                               |                         | 63.50<br>31.75<br>08 9.70 015<br>04 0 0 0 0 0 0 0 0 0 0 0 0 0 0 0 0 0 0 | -<br>ese |
|                                                                                      |                       | 11W1 Male/Female                                                                                                                                                                                                                                                                                                                                                                                                                                                                                                                                                                                                                                                                                                                                                                                                                                                                                                                                                                                                                                                                                                                                                                                                                                                                                                                                                                                                                                                                                                                                                                                                                                                                                                                                                                                                                                                                                                                                                                                                                                                                                                                                                                                                                                                                                                                                                                                                                                                                                                                                                                                                                                                                                                                                                                                                                       | 27W2 Male/Femal         | e                                                                       |          |
| 5W5 Female                                                                           | 8W8 Female            | 33.30<br>16.65<br>9.70<br>8.31<br>9.70<br>8.31<br>9.70<br>8.31<br>9.70<br>8.31<br>9.70<br>8.31<br>9.70<br>8.31<br>9.70<br>8.31<br>9.70<br>9.70<br>9.70<br>9.70<br>9.70<br>9.70<br>9.70<br>9.70<br>9.70<br>9.70<br>9.70<br>9.70<br>9.70<br>9.70<br>9.70<br>9.70<br>9.70<br>9.70<br>9.70<br>9.70<br>9.70<br>9.70<br>9.70<br>9.70<br>9.70<br>9.70<br>9.70<br>9.70<br>9.70<br>9.70<br>9.70<br>9.70<br>9.70<br>9.70<br>9.70<br>9.70<br>9.70<br>9.70<br>9.70<br>9.70<br>9.70<br>9.70<br>9.70<br>9.70<br>9.70<br>9.70<br>9.70<br>9.70<br>9.70<br>9.70<br>9.70<br>9.70<br>9.70<br>9.70<br>9.70<br>9.70<br>9.70<br>9.70<br>9.70<br>9.70<br>9.70<br>9.70<br>9.70<br>9.70<br>9.70<br>9.70<br>9.70<br>9.70<br>9.70<br>9.70<br>9.70<br>9.70<br>9.70<br>9.70<br>9.70<br>9.70<br>9.70<br>9.70<br>9.70<br>9.70<br>9.70<br>9.70<br>9.70<br>9.70<br>9.70<br>9.70<br>9.70<br>9.70<br>9.70<br>9.70<br>9.70<br>9.70<br>9.70<br>9.70<br>9.70<br>9.70<br>9.70<br>9.70<br>9.70<br>9.70<br>9.70<br>9.70<br>9.70<br>9.70<br>9.70<br>9.70<br>9.70<br>9.70<br>9.70<br>9.70<br>9.70<br>9.70<br>9.70<br>9.70<br>9.70<br>9.70<br>9.70<br>9.70<br>9.70<br>9.70<br>9.70<br>9.70<br>9.70<br>9.70<br>9.70<br>9.70<br>9.70<br>9.70<br>9.70<br>9.70<br>9.70<br>9.70<br>9.70<br>9.70<br>9.70<br>9.70<br>9.70<br>9.70<br>9.70<br>9.70<br>9.70<br>9.70<br>9.70<br>9.70<br>9.70<br>9.70<br>9.70<br>9.70<br>9.70<br>9.70<br>9.70<br>9.70<br>9.70<br>9.70<br>9.70<br>9.70<br>9.70<br>9.70<br>9.70<br>9.70<br>9.70<br>9.70<br>9.70<br>9.70<br>9.70<br>9.70<br>9.70<br>9.70<br>9.70<br>9.70<br>9.70<br>9.70<br>9.70<br>9.70<br>9.70<br>9.70<br>9.70<br>9.70<br>9.70<br>9.70<br>9.70<br>9.70<br>9.70<br>9.70<br>9.70<br>9.70<br>9.70<br>9.70<br>9.70<br>9.70<br>9.70<br>9.70<br>9.70<br>9.70<br>9.70<br>9.70<br>9.70<br>9.70<br>9.70<br>9.70<br>9.70<br>9.70<br>9.70<br>9.70<br>9.70<br>9.70<br>9.70<br>9.70<br>9.70<br>9.70<br>9.70<br>9.70<br>9.70<br>9.70<br>9.70<br>9.70<br>9.70<br>9.70<br>9.70<br>9.70<br>9.70<br>9.70<br>9.70<br>9.70<br>9.70<br>9.70<br>9.70<br>9.70<br>9.70<br>9.70<br>9.70<br>9.70<br>9.70<br>9.70<br>9.70<br>9.70<br>9.70<br>9.70<br>9.70<br>9.70<br>9.70<br>9.70<br>9.70<br>9.70<br>9.70<br>9.70<br>9.70<br>9.70<br>9.70<br>9.70<br>9.70<br>9.70<br>9.70<br>9.70<br>9.70<br>9.70<br>9.70<br>9.70<br>9.70<br>9.70<br>9.70<br>9.70<br>9.70<br>9.70<br>9.70<br>9.70<br>9.70<br>9.70<br>9.70<br>9.70<br>9.70<br>9.70<br>9.70<br>9.70<br>9.70<br>9.70<br>9.70<br>9.70<br>9.70<br>9.70<br>9.70<br>9.70<br>9.70<br>9.70<br>9.70<br>9.70<br>9.70<br>9.70<br>9.70<br>9.70<br>9.70<br>9.70<br>9.70<br>9.70<br>9.70<br>9.70<br>9.70<br>9.70<br>9.70<br>9.70<br>9.70<br>9.70<br>9.70<br>9.70<br>9.70<br>9.70<br>9.70<br>9.70<br>9.70<br>9.70<br>9.70<br>9.70<br>9.70<br>9.70<br>9.70<br>9.70<br>9.70<br>9.70<br>9.70<br>9.70<br>9.70<br>9.70<br>9.70<br>9.70<br>9.70 |                         | 31.75<br>                                                               | -<br>    |
|                                                                                      |                       | 17W2 Male/Female                                                                                                                                                                                                                                                                                                                                                                                                                                                                                                                                                                                                                                                                                                                                                                                                                                                                                                                                                                                                                                                                                                                                                                                                                                                                                                                                                                                                                                                                                                                                                                                                                                                                                                                                                                                                                                                                                                                                                                                                                                                                                                                                                                                                                                                                                                                                                                                                                                                                                                                                                                                                                                                                                                                                                                                                                       | 21W1 Male/Femal         | e                                                                       |          |
| CURRENT RATING / ØA<br>10A / 2.2<br>20A / 3.3<br>30A / 3.7<br>40A / 4.2<br>10A / 4.2 |                       |                                                                                                                                                                                                                                                                                                                                                                                                                                                                                                                                                                                                                                                                                                                                                                                                                                                                                                                                                                                                                                                                                                                                                                                                                                                                                                                                                                                                                                                                                                                                                                                                                                                                                                                                                                                                                                                                                                                                                                                                                                                                                                                                                                                                                                                                                                                                                                                                                                                                                                                                                                                                                                                                                                                                                                                                                                        |                         | 47.05<br>23.63<br>400<br>400<br>400<br>400<br>400<br>400<br>400<br>40   | ٥        |
|                                                                                      |                       |                                                                                                                                                                                                                                                                                                                                                                                                                                                                                                                                                                                                                                                                                                                                                                                                                                                                                                                                                                                                                                                                                                                                                                                                                                                                                                                                                                                                                                                                                                                                                                                                                                                                                                                                                                                                                                                                                                                                                                                                                                                                                                                                                                                                                                                                                                                                                                                                                                                                                                                                                                                                                                                                                                                                                                                                                                        | SW REFERENCE NO.: 628 C | OMBO ASSEMBLY                                                           |          |
|                                                                                      | COMBIN                | ATION D-SUB                                                                                                                                                                                                                                                                                                                                                                                                                                                                                                                                                                                                                                                                                                                                                                                                                                                                                                                                                                                                                                                                                                                                                                                                                                                                                                                                                                                                                                                                                                                                                                                                                                                                                                                                                                                                                                                                                                                                                                                                                                                                                                                                                                                                                                                                                                                                                                                                                                                                                                                                                                                                                                                                                                                                                                                                                            | DRAWN: C.B              | DATE: JAN. 01/20                                                        | 19       |
|                                                                                      |                       |                                                                                                                                                                                                                                                                                                                                                                                                                                                                                                                                                                                                                                                                                                                                                                                                                                                                                                                                                                                                                                                                                                                                                                                                                                                                                                                                                                                                                                                                                                                                                                                                                                                                                                                                                                                                                                                                                                                                                                                                                                                                                                                                                                                                                                                                                                                                                                                                                                                                                                                                                                                                                                                                                                                                                                                                                                        | CHECKED:                | DATE:                                                                   |          |
|                                                                                      | EDAC II<br>TORONTO, C | ARE THE FROFERTT OF EDAC INC., AND                                                                                                                                                                                                                                                                                                                                                                                                                                                                                                                                                                                                                                                                                                                                                                                                                                                                                                                                                                                                                                                                                                                                                                                                                                                                                                                                                                                                                                                                                                                                                                                                                                                                                                                                                                                                                                                                                                                                                                                                                                                                                                                                                                                                                                                                                                                                                                                                                                                                                                                                                                                                                                                                                                                                                                                                     | SCALE: N.T.S            | SHEET 3 OF                                                              |          |
| THE EUROPEAN UNION DIRECTIVES                                                        |                       |                                                                                                                                                                                                                                                                                                                                                                                                                                                                                                                                                                                                                                                                                                                                                                                                                                                                                                                                                                                                                                                                                                                                                                                                                                                                                                                                                                                                                                                                                                                                                                                                                                                                                                                                                                                                                                                                                                                                                                                                                                                                                                                                                                                                                                                                                                                                                                                                                                                                                                                                                                                                                                                                                                                                                                                                                                        | DRAWING NUMBER: 628-47W | 1224-1T6                                                                | ISSUE    |