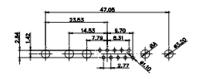

COMPLIANT

3W3 / 3WK3

33.30

5W1 Male/Female

(1)

1

628-47W1224-1T6

| 5W5 Male                                                                             | 8W8 Male              | 7W2 Male/Female                                                                                                                                                                                                                                                                                                                                                                                                                                                                                                                                                                                                                                                                                                                                                                                                                                                                                                                                                                                                                                                                                                                                                                                                                                                                                                                                                                                                                                                                                                                                                                                                                                                                                                                                                                                                                                                                                                                                                                                                                                                                                                                                                                                                                                                                                                                                                                                                                                                                                                                                                                                                                                                                                                                                                                                                                        | 21W4 Male/Femal         | e                                                                       |          |
|--------------------------------------------------------------------------------------|-----------------------|----------------------------------------------------------------------------------------------------------------------------------------------------------------------------------------------------------------------------------------------------------------------------------------------------------------------------------------------------------------------------------------------------------------------------------------------------------------------------------------------------------------------------------------------------------------------------------------------------------------------------------------------------------------------------------------------------------------------------------------------------------------------------------------------------------------------------------------------------------------------------------------------------------------------------------------------------------------------------------------------------------------------------------------------------------------------------------------------------------------------------------------------------------------------------------------------------------------------------------------------------------------------------------------------------------------------------------------------------------------------------------------------------------------------------------------------------------------------------------------------------------------------------------------------------------------------------------------------------------------------------------------------------------------------------------------------------------------------------------------------------------------------------------------------------------------------------------------------------------------------------------------------------------------------------------------------------------------------------------------------------------------------------------------------------------------------------------------------------------------------------------------------------------------------------------------------------------------------------------------------------------------------------------------------------------------------------------------------------------------------------------------------------------------------------------------------------------------------------------------------------------------------------------------------------------------------------------------------------------------------------------------------------------------------------------------------------------------------------------------------------------------------------------------------------------------------------------------|-------------------------|-------------------------------------------------------------------------|----------|
|                                                                                      |                       | 33.30<br><b>480</b> 16.05<br><b>1.22</b><br><b>9</b><br><b>9</b><br><b>9</b><br><b>9</b><br><b>9</b><br><b>9</b><br><b>9</b><br><b>9</b>                                                                                                                                                                                                                                                                                                                                                                                                                                                                                                                                                                                                                                                                                                                                                                                                                                                                                                                                                                                                                                                                                                                                                                                                                                                                                                                                                                                                                                                                                                                                                                                                                                                                                                                                                                                                                                                                                                                                                                                                                                                                                                                                                                                                                                                                                                                                                                                                                                                                                                                                                                                                                                                                                               |                         | 63.50<br>31.75<br>08 9.70 015<br>04 0 0 0 0 0 0 0 0 0 0 0 0 0 0 0 0 0 0 | -<br>ese |
|                                                                                      |                       | 11W1 Male/Female                                                                                                                                                                                                                                                                                                                                                                                                                                                                                                                                                                                                                                                                                                                                                                                                                                                                                                                                                                                                                                                                                                                                                                                                                                                                                                                                                                                                                                                                                                                                                                                                                                                                                                                                                                                                                                                                                                                                                                                                                                                                                                                                                                                                                                                                                                                                                                                                                                                                                                                                                                                                                                                                                                                                                                                                                       | 27W2 Male/Femal         | e                                                                       |          |
| 5W5 Female                                                                           | 8W8 Female            | 33.30<br>16.65<br>9.70<br>8.31<br>9.70<br>8.31<br>9.70<br>8.31<br>9.70<br>8.31<br>9.70<br>8.31<br>9.70<br>8.31<br>9.70<br>8.31<br>9.70<br>9.70<br>9.70<br>9.70<br>9.70<br>9.70<br>9.70<br>9.70<br>9.70<br>9.70<br>9.70<br>9.70<br>9.70<br>9.70<br>9.70<br>9.70<br>9.70<br>9.70<br>9.70<br>9.70<br>9.70<br>9.70<br>9.70<br>9.70<br>9.70<br>9.70<br>9.70<br>9.70<br>9.70<br>9.70<br>9.70<br>9.70<br>9.70<br>9.70<br>9.70<br>9.70<br>9.70<br>9.70<br>9.70<br>9.70<br>9.70<br>9.70<br>9.70<br>9.70<br>9.70<br>9.70<br>9.70<br>9.70<br>9.70<br>9.70<br>9.70<br>9.70<br>9.70<br>9.70<br>9.70<br>9.70<br>9.70<br>9.70<br>9.70<br>9.70<br>9.70<br>9.70<br>9.70<br>9.70<br>9.70<br>9.70<br>9.70<br>9.70<br>9.70<br>9.70<br>9.70<br>9.70<br>9.70<br>9.70<br>9.70<br>9.70<br>9.70<br>9.70<br>9.70<br>9.70<br>9.70<br>9.70<br>9.70<br>9.70<br>9.70<br>9.70<br>9.70<br>9.70<br>9.70<br>9.70<br>9.70<br>9.70<br>9.70<br>9.70<br>9.70<br>9.70<br>9.70<br>9.70<br>9.70<br>9.70<br>9.70<br>9.70<br>9.70<br>9.70<br>9.70<br>9.70<br>9.70<br>9.70<br>9.70<br>9.70<br>9.70<br>9.70<br>9.70<br>9.70<br>9.70<br>9.70<br>9.70<br>9.70<br>9.70<br>9.70<br>9.70<br>9.70<br>9.70<br>9.70<br>9.70<br>9.70<br>9.70<br>9.70<br>9.70<br>9.70<br>9.70<br>9.70<br>9.70<br>9.70<br>9.70<br>9.70<br>9.70<br>9.70<br>9.70<br>9.70<br>9.70<br>9.70<br>9.70<br>9.70<br>9.70<br>9.70<br>9.70<br>9.70<br>9.70<br>9.70<br>9.70<br>9.70<br>9.70<br>9.70<br>9.70<br>9.70<br>9.70<br>9.70<br>9.70<br>9.70<br>9.70<br>9.70<br>9.70<br>9.70<br>9.70<br>9.70<br>9.70<br>9.70<br>9.70<br>9.70<br>9.70<br>9.70<br>9.70<br>9.70<br>9.70<br>9.70<br>9.70<br>9.70<br>9.70<br>9.70<br>9.70<br>9.70<br>9.70<br>9.70<br>9.70<br>9.70<br>9.70<br>9.70<br>9.70<br>9.70<br>9.70<br>9.70<br>9.70<br>9.70<br>9.70<br>9.70<br>9.70<br>9.70<br>9.70<br>9.70<br>9.70<br>9.70<br>9.70<br>9.70<br>9.70<br>9.70<br>9.70<br>9.70<br>9.70<br>9.70<br>9.70<br>9.70<br>9.70<br>9.70<br>9.70<br>9.70<br>9.70<br>9.70<br>9.70<br>9.70<br>9.70<br>9.70<br>9.70<br>9.70<br>9.70<br>9.70<br>9.70<br>9.70<br>9.70<br>9.70<br>9.70<br>9.70<br>9.70<br>9.70<br>9.70<br>9.70<br>9.70<br>9.70<br>9.70<br>9.70<br>9.70<br>9.70<br>9.70<br>9.70<br>9.70<br>9.70<br>9.70<br>9.70<br>9.70<br>9.70<br>9.70<br>9.70<br>9.70<br>9.70<br>9.70<br>9.70<br>9.70<br>9.70<br>9.70<br>9.70<br>9.70<br>9.70<br>9.70<br>9.70<br>9.70<br>9.70<br>9.70<br>9.70<br>9.70<br>9.70<br>9.70<br>9.70<br>9.70<br>9.70<br>9.70<br>9.70<br>9.70<br>9.70<br>9.70<br>9.70<br>9.70<br>9.70<br>9.70<br>9.70<br>9.70<br>9.70<br>9.70<br>9.70<br>9.70<br>9.70<br>9.70<br>9.70<br>9.70<br>9.70<br>9.70<br>9.70<br>9.70<br>9.70<br>9.70<br>9.70<br>9.70<br>9.70<br>9.70<br>9.70<br>9.70<br>9.70<br>9.70<br>9.70<br>9.70<br>9.70<br>9.70<br>9.70<br>9.70<br>9.70<br>9.70<br>9.70<br>9.70<br>9.70<br>9.70<br>9.70<br>9.70<br>9.70<br>9.70<br>9.70<br>9.70 |                         | 31.75<br>                                                               | -<br>    |
|                                                                                      |                       | 17W2 Male/Female                                                                                                                                                                                                                                                                                                                                                                                                                                                                                                                                                                                                                                                                                                                                                                                                                                                                                                                                                                                                                                                                                                                                                                                                                                                                                                                                                                                                                                                                                                                                                                                                                                                                                                                                                                                                                                                                                                                                                                                                                                                                                                                                                                                                                                                                                                                                                                                                                                                                                                                                                                                                                                                                                                                                                                                                                       | 21W1 Male/Femal         | e                                                                       |          |
| CURRENT RATING / ØA<br>10A / 2.2<br>20A / 3.3<br>30A / 3.7<br>40A / 4.2<br>10A / 4.2 |                       |                                                                                                                                                                                                                                                                                                                                                                                                                                                                                                                                                                                                                                                                                                                                                                                                                                                                                                                                                                                                                                                                                                                                                                                                                                                                                                                                                                                                                                                                                                                                                                                                                                                                                                                                                                                                                                                                                                                                                                                                                                                                                                                                                                                                                                                                                                                                                                                                                                                                                                                                                                                                                                                                                                                                                                                                                                        |                         | 47.05<br>23.63<br>400<br>400<br>400<br>400<br>400<br>400<br>400<br>40   | ٥        |
|                                                                                      |                       |                                                                                                                                                                                                                                                                                                                                                                                                                                                                                                                                                                                                                                                                                                                                                                                                                                                                                                                                                                                                                                                                                                                                                                                                                                                                                                                                                                                                                                                                                                                                                                                                                                                                                                                                                                                                                                                                                                                                                                                                                                                                                                                                                                                                                                                                                                                                                                                                                                                                                                                                                                                                                                                                                                                                                                                                                                        | SW REFERENCE NO.: 628 C | OMBO ASSEMBLY                                                           |          |
|                                                                                      | COMBIN                | ATION D-SUB                                                                                                                                                                                                                                                                                                                                                                                                                                                                                                                                                                                                                                                                                                                                                                                                                                                                                                                                                                                                                                                                                                                                                                                                                                                                                                                                                                                                                                                                                                                                                                                                                                                                                                                                                                                                                                                                                                                                                                                                                                                                                                                                                                                                                                                                                                                                                                                                                                                                                                                                                                                                                                                                                                                                                                                                                            | DRAWN: C.B              | DATE: JAN. 01/20                                                        | 19       |
|                                                                                      |                       |                                                                                                                                                                                                                                                                                                                                                                                                                                                                                                                                                                                                                                                                                                                                                                                                                                                                                                                                                                                                                                                                                                                                                                                                                                                                                                                                                                                                                                                                                                                                                                                                                                                                                                                                                                                                                                                                                                                                                                                                                                                                                                                                                                                                                                                                                                                                                                                                                                                                                                                                                                                                                                                                                                                                                                                                                                        | CHECKED:                | DATE:                                                                   |          |
|                                                                                      | EDAC II<br>TORONTO, C | ARE THE FROFERTT OF EDAC INC., AND                                                                                                                                                                                                                                                                                                                                                                                                                                                                                                                                                                                                                                                                                                                                                                                                                                                                                                                                                                                                                                                                                                                                                                                                                                                                                                                                                                                                                                                                                                                                                                                                                                                                                                                                                                                                                                                                                                                                                                                                                                                                                                                                                                                                                                                                                                                                                                                                                                                                                                                                                                                                                                                                                                                                                                                                     | SCALE: N.T.S            | SHEET 3 OF                                                              |          |
| THE EUROPEAN UNION DIRECTIVES                                                        |                       |                                                                                                                                                                                                                                                                                                                                                                                                                                                                                                                                                                                                                                                                                                                                                                                                                                                                                                                                                                                                                                                                                                                                                                                                                                                                                                                                                                                                                                                                                                                                                                                                                                                                                                                                                                                                                                                                                                                                                                                                                                                                                                                                                                                                                                                                                                                                                                                                                                                                                                                                                                                                                                                                                                                                                                                                                                        | DRAWING NUMBER: 628-47W | 1224-1T6                                                                | ISSUE    |