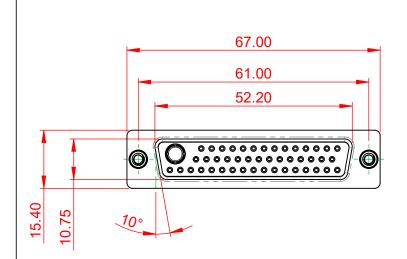

COMPLIANT

3W3 / 3WK3

33.30

5W1 Male/Female

(1)

1

628-47W1224-1T6

| 5W5 Male                                                                             | 8W8 Male              | 7W2 Male/Female                                                                                                                                                                                                                                                                                                                                                                                                                                                                                                                                                                                                                                                                                                                                                                                                                                                                                                                                                                                                                                                                                                                                                                                                                                                                                                                                                                                                                                                                                                                                                                                                                                                                                                                                                                                                                                                                                                                                                                                                                                                                                                                                                                                                                                                                                                                                                                                                                                                                                                                                                                                                                                                                                                                                                                                                                        | 21W4 Male/Femal         | e                                                                       |          |
|--------------------------------------------------------------------------------------|-----------------------|----------------------------------------------------------------------------------------------------------------------------------------------------------------------------------------------------------------------------------------------------------------------------------------------------------------------------------------------------------------------------------------------------------------------------------------------------------------------------------------------------------------------------------------------------------------------------------------------------------------------------------------------------------------------------------------------------------------------------------------------------------------------------------------------------------------------------------------------------------------------------------------------------------------------------------------------------------------------------------------------------------------------------------------------------------------------------------------------------------------------------------------------------------------------------------------------------------------------------------------------------------------------------------------------------------------------------------------------------------------------------------------------------------------------------------------------------------------------------------------------------------------------------------------------------------------------------------------------------------------------------------------------------------------------------------------------------------------------------------------------------------------------------------------------------------------------------------------------------------------------------------------------------------------------------------------------------------------------------------------------------------------------------------------------------------------------------------------------------------------------------------------------------------------------------------------------------------------------------------------------------------------------------------------------------------------------------------------------------------------------------------------------------------------------------------------------------------------------------------------------------------------------------------------------------------------------------------------------------------------------------------------------------------------------------------------------------------------------------------------------------------------------------------------------------------------------------------------|-------------------------|-------------------------------------------------------------------------|----------|
|                                                                                      |                       | 33.30<br><b>480</b> 16.05<br><b>1.22</b><br><b>9</b><br><b>9</b><br><b>9</b><br><b>9</b><br><b>9</b><br><b>9</b><br><b>9</b><br><b>9</b>                                                                                                                                                                                                                                                                                                                                                                                                                                                                                                                                                                                                                                                                                                                                                                                                                                                                                                                                                                                                                                                                                                                                                                                                                                                                                                                                                                                                                                                                                                                                                                                                                                                                                                                                                                                                                                                                                                                                                                                                                                                                                                                                                                                                                                                                                                                                                                                                                                                                                                                                                                                                                                                                                               |                         | 63.50<br>31.75<br>08 9.70 015<br>04 0 0 0 0 0 0 0 0 0 0 0 0 0 0 0 0 0 0 | -<br>ese |
|                                                                                      |                       | 11W1 Male/Female                                                                                                                                                                                                                                                                                                                                                                                                                                                                                                                                                                                                                                                                                                                                                                                                                                                                                                                                                                                                                                                                                                                                                                                                                                                                                                                                                                                                                                                                                                                                                                                                                                                                                                                                                                                                                                                                                                                                                                                                                                                                                                                                                                                                                                                                                                                                                                                                                                                                                                                                                                                                                                                                                                                                                                                                                       | 27W2 Male/Femal         | e                                                                       |          |
| 5W5 Female                                                                           | 8W8 Female            | 33.30<br>16.65<br>9.70<br>8.31<br>9.70<br>8.31<br>9.70<br>8.31<br>9.70<br>8.31<br>9.70<br>8.31<br>9.70<br>8.31<br>9.70<br>8.31<br>9.70<br>9.70<br>9.70<br>9.70<br>9.70<br>9.70<br>9.70<br>9.70<br>9.70<br>9.70<br>9.70<br>9.70<br>9.70<br>9.70<br>9.70<br>9.70<br>9.70<br>9.70<br>9.70<br>9.70<br>9.70<br>9.70<br>9.70<br>9.70<br>9.70<br>9.70<br>9.70<br>9.70<br>9.70<br>9.70<br>9.70<br>9.70<br>9.70<br>9.70<br>9.70<br>9.70<br>9.70<br>9.70<br>9.70<br>9.70<br>9.70<br>9.70<br>9.70<br>9.70<br>9.70<br>9.70<br>9.70<br>9.70<br>9.70<br>9.70<br>9.70<br>9.70<br>9.70<br>9.70<br>9.70<br>9.70<br>9.70<br>9.70<br>9.70<br>9.70<br>9.70<br>9.70<br>9.70<br>9.70<br>9.70<br>9.70<br>9.70<br>9.70<br>9.70<br>9.70<br>9.70<br>9.70<br>9.70<br>9.70<br>9.70<br>9.70<br>9.70<br>9.70<br>9.70<br>9.70<br>9.70<br>9.70<br>9.70<br>9.70<br>9.70<br>9.70<br>9.70<br>9.70<br>9.70<br>9.70<br>9.70<br>9.70<br>9.70<br>9.70<br>9.70<br>9.70<br>9.70<br>9.70<br>9.70<br>9.70<br>9.70<br>9.70<br>9.70<br>9.70<br>9.70<br>9.70<br>9.70<br>9.70<br>9.70<br>9.70<br>9.70<br>9.70<br>9.70<br>9.70<br>9.70<br>9.70<br>9.70<br>9.70<br>9.70<br>9.70<br>9.70<br>9.70<br>9.70<br>9.70<br>9.70<br>9.70<br>9.70<br>9.70<br>9.70<br>9.70<br>9.70<br>9.70<br>9.70<br>9.70<br>9.70<br>9.70<br>9.70<br>9.70<br>9.70<br>9.70<br>9.70<br>9.70<br>9.70<br>9.70<br>9.70<br>9.70<br>9.70<br>9.70<br>9.70<br>9.70<br>9.70<br>9.70<br>9.70<br>9.70<br>9.70<br>9.70<br>9.70<br>9.70<br>9.70<br>9.70<br>9.70<br>9.70<br>9.70<br>9.70<br>9.70<br>9.70<br>9.70<br>9.70<br>9.70<br>9.70<br>9.70<br>9.70<br>9.70<br>9.70<br>9.70<br>9.70<br>9.70<br>9.70<br>9.70<br>9.70<br>9.70<br>9.70<br>9.70<br>9.70<br>9.70<br>9.70<br>9.70<br>9.70<br>9.70<br>9.70<br>9.70<br>9.70<br>9.70<br>9.70<br>9.70<br>9.70<br>9.70<br>9.70<br>9.70<br>9.70<br>9.70<br>9.70<br>9.70<br>9.70<br>9.70<br>9.70<br>9.70<br>9.70<br>9.70<br>9.70<br>9.70<br>9.70<br>9.70<br>9.70<br>9.70<br>9.70<br>9.70<br>9.70<br>9.70<br>9.70<br>9.70<br>9.70<br>9.70<br>9.70<br>9.70<br>9.70<br>9.70<br>9.70<br>9.70<br>9.70<br>9.70<br>9.70<br>9.70<br>9.70<br>9.70<br>9.70<br>9.70<br>9.70<br>9.70<br>9.70<br>9.70<br>9.70<br>9.70<br>9.70<br>9.70<br>9.70<br>9.70<br>9.70<br>9.70<br>9.70<br>9.70<br>9.70<br>9.70<br>9.70<br>9.70<br>9.70<br>9.70<br>9.70<br>9.70<br>9.70<br>9.70<br>9.70<br>9.70<br>9.70<br>9.70<br>9.70<br>9.70<br>9.70<br>9.70<br>9.70<br>9.70<br>9.70<br>9.70<br>9.70<br>9.70<br>9.70<br>9.70<br>9.70<br>9.70<br>9.70<br>9.70<br>9.70<br>9.70<br>9.70<br>9.70<br>9.70<br>9.70<br>9.70<br>9.70<br>9.70<br>9.70<br>9.70<br>9.70<br>9.70<br>9.70<br>9.70<br>9.70<br>9.70<br>9.70<br>9.70<br>9.70<br>9.70<br>9.70<br>9.70<br>9.70<br>9.70<br>9.70<br>9.70<br>9.70<br>9.70<br>9.70<br>9.70<br>9.70<br>9.70<br>9.70<br>9.70<br>9.70<br>9.70<br>9.70<br>9.70<br>9.70<br>9.70<br>9.70<br>9.70<br>9.70 |                         | 31.75<br>                                                               | -<br>    |
|                                                                                      |                       | 17W2 Male/Female                                                                                                                                                                                                                                                                                                                                                                                                                                                                                                                                                                                                                                                                                                                                                                                                                                                                                                                                                                                                                                                                                                                                                                                                                                                                                                                                                                                                                                                                                                                                                                                                                                                                                                                                                                                                                                                                                                                                                                                                                                                                                                                                                                                                                                                                                                                                                                                                                                                                                                                                                                                                                                                                                                                                                                                                                       | 21W1 Male/Femal         | e                                                                       |          |
| CURRENT RATING / ØA<br>10A / 2.2<br>20A / 3.3<br>30A / 3.7<br>40A / 4.2<br>10A / 4.2 |                       |                                                                                                                                                                                                                                                                                                                                                                                                                                                                                                                                                                                                                                                                                                                                                                                                                                                                                                                                                                                                                                                                                                                                                                                                                                                                                                                                                                                                                                                                                                                                                                                                                                                                                                                                                                                                                                                                                                                                                                                                                                                                                                                                                                                                                                                                                                                                                                                                                                                                                                                                                                                                                                                                                                                                                                                                                                        |                         | 47.05<br>23.63<br>400<br>400<br>400<br>400<br>400<br>400<br>400<br>40   | ٥        |
|                                                                                      |                       |                                                                                                                                                                                                                                                                                                                                                                                                                                                                                                                                                                                                                                                                                                                                                                                                                                                                                                                                                                                                                                                                                                                                                                                                                                                                                                                                                                                                                                                                                                                                                                                                                                                                                                                                                                                                                                                                                                                                                                                                                                                                                                                                                                                                                                                                                                                                                                                                                                                                                                                                                                                                                                                                                                                                                                                                                                        | SW REFERENCE NO.: 628 C | OMBO ASSEMBLY                                                           |          |
|                                                                                      | COMBIN                | ATION D-SUB                                                                                                                                                                                                                                                                                                                                                                                                                                                                                                                                                                                                                                                                                                                                                                                                                                                                                                                                                                                                                                                                                                                                                                                                                                                                                                                                                                                                                                                                                                                                                                                                                                                                                                                                                                                                                                                                                                                                                                                                                                                                                                                                                                                                                                                                                                                                                                                                                                                                                                                                                                                                                                                                                                                                                                                                                            | DRAWN: C.B              | DATE: JAN. 01/20                                                        | 19       |
|                                                                                      |                       |                                                                                                                                                                                                                                                                                                                                                                                                                                                                                                                                                                                                                                                                                                                                                                                                                                                                                                                                                                                                                                                                                                                                                                                                                                                                                                                                                                                                                                                                                                                                                                                                                                                                                                                                                                                                                                                                                                                                                                                                                                                                                                                                                                                                                                                                                                                                                                                                                                                                                                                                                                                                                                                                                                                                                                                                                                        | CHECKED:                | DATE:                                                                   |          |
|                                                                                      | EDAC II<br>TORONTO, C | ARE THE FROFERTT OF EDAC INC., AND                                                                                                                                                                                                                                                                                                                                                                                                                                                                                                                                                                                                                                                                                                                                                                                                                                                                                                                                                                                                                                                                                                                                                                                                                                                                                                                                                                                                                                                                                                                                                                                                                                                                                                                                                                                                                                                                                                                                                                                                                                                                                                                                                                                                                                                                                                                                                                                                                                                                                                                                                                                                                                                                                                                                                                                                     | SCALE: N.T.S            | SHEET 3 OF                                                              |          |
| THE EUROPEAN UNION DIRECTIVES                                                        |                       |                                                                                                                                                                                                                                                                                                                                                                                                                                                                                                                                                                                                                                                                                                                                                                                                                                                                                                                                                                                                                                                                                                                                                                                                                                                                                                                                                                                                                                                                                                                                                                                                                                                                                                                                                                                                                                                                                                                                                                                                                                                                                                                                                                                                                                                                                                                                                                                                                                                                                                                                                                                                                                                                                                                                                                                                                                        | DRAWING NUMBER: 628-47W | 1224-1T6                                                                | ISSUE    |