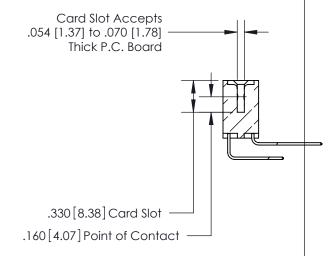

<u>Contact Dimensions:</u>
559-90 Degree Bend (Code 541 Contacts)
See Sheet 2 for Contact Code 555, 556, 558, 559, 560 Dimensions -4.810[122.17]-4.545 [115.44] - .370[9.4]

THIS IS A C.A.D. GENERATED DRAWING DO NOT MAKE MANUAL REVISIONS TO MASTER.

ISSUE NUMBER ORIGINAL

.600 [15.24]

INSULATOR MATERIAL: THERMOPLASTIC POLYESTER, UL 94V-0 CONTACT MATERIAL; COPPER, NICKEL, TIN ALLOY CA-725 CONTACT PLATING: GOLD ON THE MATING AREA, TIN-LEAD

ON THE CONTACT TAILS, NICKEL UNDERPLATE

846/896 SERIES HIGH TEMP CARD EDGE CONNECTOR PART NUMBER: 896-064-559-807

YOUR CONNECTION TO QUALITY & SERVICE

**EDAC INC** TORONTO, ONTARIO CANADA

THESE DRAWINGS AND SPECIFICATIONS ARE THE PROPERTY OF EDAC INC., AND SHALL NOT BE REPRODUCED, OR COPIED OR USED AS THE BASIS FOR THE MANUFACTURE OR SALE OF APPARATUS WITHOUT WRITTEN PERMISSION.