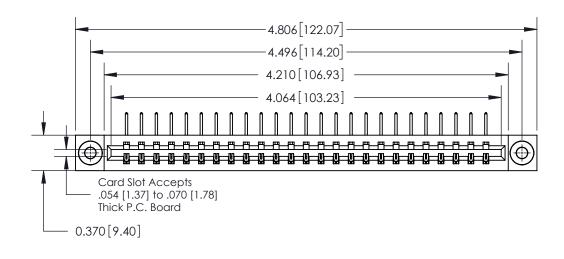

ISSUE NUMBER

ORIGINAL

**See Accompanying Page for:** 

**Contact Bend Details** 

837/887 Series High Temp Card Edge Connector Part Number: 837-025-558-603

YOUR CONNECTION TO QUALITY & SERVICE

**EDAC INC** TORONTO, ONTARIO CANADA

THESE DRAWINGS AND SPECIFICATIONS ARE THE PROPERTY OF EDAC INC.,AND SHALL NOT BE REPRODUCED, OR COPIED OR USED AS THE BASIS FOR THE MANUFACTURE OR SALE OF APPARATUS WITHOUT WRITTEN PERMISSION.

| ACAD REFERENCE NO. | 837 ENG MASTER   |  |  |
|--------------------|------------------|--|--|
| DRAWN: J.LEE       | DATE: OCT. 06/09 |  |  |
| CHECKED:           | DATE:            |  |  |
| SCALE: NTS         | SHEET 1 OF 2     |  |  |
| DRAWING NUMBER     | ISSUE            |  |  |
| 837 Assembly       | 1                |  |  |