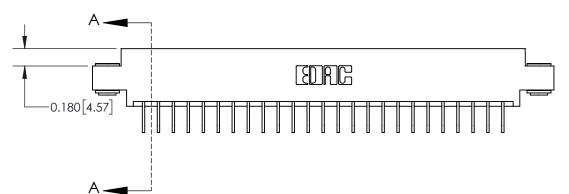

ISSUE NUMBER

ORIGINAL

**See Accompanying Page for:** 

**Contact Bend Details** 

837/887 Series High Temp Card Edge Connector Part Number: 837-025-558-603

YOUR CONNECTION TO QUALITY & SERVICE

**EDAC INC** TORONTO, ONTARIO CANADA

THESE DRAWINGS AND SPECIFICATIONS ARE THE PROPERTY OF EDAC INC.,AND SHALL NOT BE REPRODUCED, OR COPIED OR USED AS THE BASIS FOR THE MANUFACTURE OR SALE OF APPARATUS WITHOUT WRITTEN PERMISSION.

| ACAD REFERENCE NO. | 837 ENG MASTER   |  |  |
|--------------------|------------------|--|--|
| DRAWN: J.LEE       | DATE: OCT. 06/09 |  |  |
| CHECKED:           | DATE:            |  |  |
| SCALE: NTS         | SHEET 1 OF 2     |  |  |
| DRAWING NUMBER     | ISSUE            |  |  |
| 837 Assembly       | 1                |  |  |