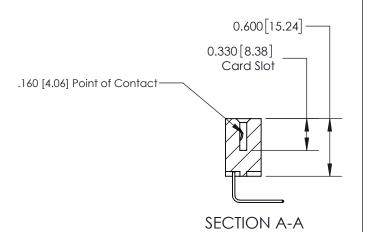

**Mounting Option Contact Detail** 

03-.116 (2.95) I.D. Floating Eyelets

558-90 Degree Bend (Code 541 Contacts)

.156 [3.96] Contact Spacing x .200 [5.08] Row Spacing

THIS IS A C.A.D. GENERATED DRAWING DO NOT MAKE MANUAL REVISIONS TO MASTER.

ISSUE NUMBER

ORIGINAL

1

| 837/887 Series High Temp Card Edge Connector<br>Contact Bend Detail |                                                                                                                                     | ACAD REFERENCE NO. | 837 ENG MASTER   |               |
|---------------------------------------------------------------------|-------------------------------------------------------------------------------------------------------------------------------------|--------------------|------------------|---------------|
|                                                                     |                                                                                                                                     | DRAWN: J.LEE       | DATE: OCT. 06/09 |               |
|                                                                     |                                                                                                                                     | CHECKED:           | DATE:            |               |
| EDAC INC                                                            | THESE DRAWINGS AND SPECIFICATIONS ARE THE PROPERTY OF EDAC INC.,AND SHALL NOT BE REPRODUCED, OR COPIED OR USED AS THE BASIS FOR THE | SCALE: NTS         | SHEET            | 2 <b>OF</b> 2 |
| TORONTO, ONTARIO CANADA                                             |                                                                                                                                     | DRAWING NUMBER     | •                | ISSUE         |
| YOUR CONNECTION TO QUALITY & SERVICE                                | MANUFACTURE OR SALE OF APPARATUS WITHOUT WRITTEN PERMISSION.                                                                        | 837 Assembly       |                  | 1             |