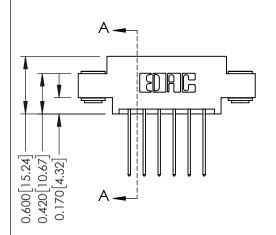

## **Contact Detail**

542-Wire Wrap .025 Sq.(0.64 Sq.) - Tail LG=.645(16.38) .156 [3.96] Contact Spacing x .200 [5.08] Row Spacing

THIS IS A C.A.D. GENERATED DRAWING DO NOT MAKE MANUAL REVISIONS TO MASTER.