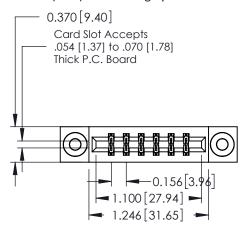

## **See Accompanying Pages for:**

- **Contact Bend Details**
- **Mounting Options**

| 337 / 387 Series Card Edge Connector |
|--------------------------------------|
| Part Number: 387-012-542-803         |