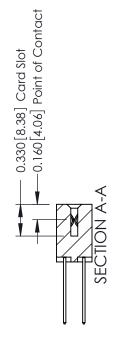

ISSUE NUMBER

ORIGINAL

1

| 337 / 387 Series Card Edge                                            | ACAD REFERENCE NO.                                                                                                                                                                                | 337 ENG MASTER |                  |               |
|-----------------------------------------------------------------------|---------------------------------------------------------------------------------------------------------------------------------------------------------------------------------------------------|----------------|------------------|---------------|
| Contact Bend Detail                                                   | 3                                                                                                                                                                                                 |                | DATE: OCT. 06/09 |               |
| Confact Bend Defail                                                   |                                                                                                                                                                                                   | CHECKED:       | DATE:            |               |
| EDAC INC TORONTO, ONTARIO CANADA YOUR CONNECTION TO QUALITY & SERVICE | THESE DRAWINGS AND SPECIFICATIONS ARE THE PROPERTY OF EDAC INC., AND SHALL NOT BE REPRODUCED, OR COPIED OR USED AS THE BASIS FOR THE MANUFACTURE OR SALE OF APPARATUS WITHOUT WRITTEN PERMISSION. | SCALE: NTS     | SHEET            | 2 <b>OF</b> 3 |
|                                                                       |                                                                                                                                                                                                   | DRAWING NUMBER |                  | ISSUE         |
|                                                                       |                                                                                                                                                                                                   | 337 Assembly   |                  | 1             |