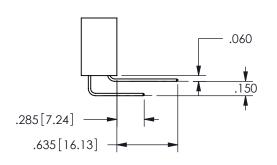

45)
.100 (2.54) Contact Spacing x .200 (5.08) Row Spacing

.160 4.06 .330[8.38] POINT OF CARD SLOT CONTACT

## 345/395 SERIES CARD EDGE CONNECTOR PART NUMBER: 345-014-520-404

YOUR CONNECTION TO QUALITY & SERVICE

**EDAC INC** TORONTO, ONTARIO CANADA

ARE THE PROPERTY OF EDAC INC., AND SHALL NOT BE REPRODUCED, OR COPIED OR USED AS THE BASIS FOR THE MANUFACTURE OR SALE OF APPARATUS WITHOUT WRITTEN PERMISSION.

THESE DRAWINGS AND SPECIFICATIONS

| ACAD REFERENCE NO.  | 345-ENG-MASTER   |
|---------------------|------------------|
| DRAWN: R.STA.MONICA | DATE:MAY.16/2017 |
| CHECKED:            | DATE:            |
| SCALE: NTS          | SHEET 1 OF 2     |
| DRAWING NUMBER      | ISSUE            |
| 345-ENG-MASTER      | 1                |

**SECTION A-A** 



ISSUE NUMBER ORIGINAL

1









**Contact Code 558** 

Contact Code 559

**Contact Code 560** 

INSULATOR MATERIAL: THERMOPLASTIC POLYESTER, UL 94V-0

DAP MATERIAL AVAILABLE UPON REQUEST

CONTACT MATERIAL; COPPER ALLOY CONTACT PLATING: GOLD ON THE MATING AREA, TIN PLATING ON THE CONTACT TAILS, NICKEL UNDERPLATE

345/395 SERIES CARD EDGE CONNECTOR CONTACT CODE 555,556,558,559,560 DIMENSIONS

YOUR CONNECTION TO QUALITY & SERVICE

**EDAC INC** TORONTO, ONTARIO CANADA

THESE DRAWINGS AND SPECIFICATIONS ARE THE PROPERTY OF EDAC INC.,AND SHALL NOT BE REPRODUCED, OR COPIED OR USED AS THE BASIS FOR THE MANUFACTURE OR SALE OF APPARATUS WITHOUT WRITTEN PERMISSION.

| ACAD REFERENCE NO.  | 345-ENG-MASTER   |
|---------------------|------------------|
| DRAWN: R.STA.MONICA | DATE:MAY.16/2017 |
| CHECKED:            | DATE: