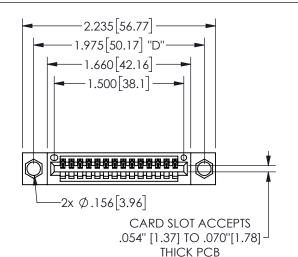

## 345/395 SERIES CARD EDGE CONNECTOR PART NUMBER: 345-014-520-404

YOUR CONNECTION TO QUALITY & SERVICE

**EDAC INC** TORONTO, ONTARIO CANADA

ARE THE PROPERTY OF EDAC INC., AND SHALL NOT BE REPRODUCED, OR COPIED OR USED AS THE BASIS FOR THE MANUFACTURE OR SALE OF APPARATUS WITHOUT WRITTEN PERMISSION.