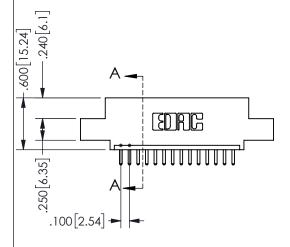

**SECTION A-A** 

ISSUE NUMBER ORIGINAL

1

**Contact Code 558** 

Contact Code 559

**Contact Code 560** 

INSULATOR MATERIAL: THERMOPLASTIC POLYESTER, UL 94V-0

DAP MATERIAL AVAILABLE UPON REQUEST