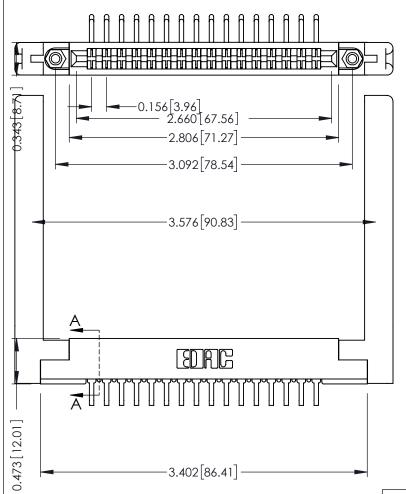

ORIGINAL

90 Degree Bend (Code 422 and 440 Contacts) .156 [3.96] Contact Spacing x .200 [5.08] Row Spacing

SECTION A-A

.175 [4.45] Point of Contact (FROM BTM OF SLOT) Card Slot Accepts .054 [1.37] to .070 [1.78] Thick P.C. Board

307 / 357 Card Edge Connector Part Number: 307-016-459-168

YOUR CONNECTION TO QUALITY & SERVICE

**EDAC INC** TORONTO, ONTARIO CANADA

THESE DRAWINGS AND SPECIFICATIONS ARE THE PROPERTY OF EDAC INC.,AND SHALL NOT BE REPRODUCED, OR COPIED OR USED AS THE BASIS FOR THE MANUFACTURE OR SALE OF APPARATUS WITHOUT WRITTEN PERMISSION.