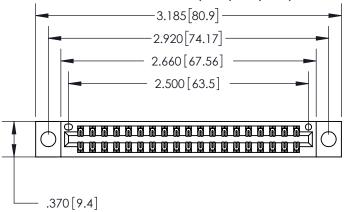

THIS IS A C.A.D. GENERATED DRAWING DO NOT MAKE MANUAL REVISIONS TO MASTER.

ORIGINAL

846/896 SERIES HIGH TEMP CARD EDGE CONNECTOR PART NUMBER: 896-038-556-204

**EDAC INC** TORONTO, ONTARIO CANADA

THESE DRAWINGS AND SPECIFICATIONS ARE THE PROPERTY OF EDAC INC., AND SHALL NOT BE REPRODUCED, OR COPIED OR USED AS THE BASIS FOR THE MANUFACTURE OR SALE OF APPARATUS WITHOUT WRITTEN PERMISSION.

<u>Contact Dimensions:</u> 556-Extender Board Bend (Code 520 Contacts) See Sheet 2 for Contact Code 555, 556, 558, 559, 560 Dimensions

- INSULATOR MATERIAL: THERMOPLASTIC POLYESTER, UL 94V-0 CONTACT MATERIAL; COPPER, NICKEL, TIN ALLOY CA-725
- CONTACT PLATING: GOLD ON THE MATING AREA, TIN-LEAD ON THE CONTACT TAILS, NICKEL UNDERPLATE