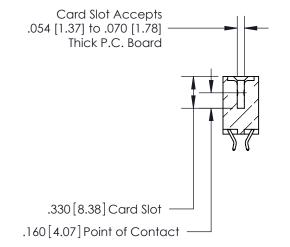

**Contact Code 560** 

INSULATOR MATERIAL: THERMOPLASTIC POLYESTER, UL 94V-0 CONTACT MATERIAL; COPPER, NICKEL, TIN ALLOY CA-725 CONTACT PLATING: GOLD ON THE MATING AREA, TIN-LEAD ON THE CONTACT TAILS, NICKEL UNDERPLATE

**Contact Code 558** 

## 846/896 SERIES HIGH TEMP CARD EDGE CONNECTOR CONTACT CODE 555,556,558,559,560 DIMENSIONS

.150 [3.81]

YOUR CONNECTION TO QUALITY & SERVICE

**Contact Code 559** 

**EDAC INC** TORONTO, ONTARIO CANADA

THESE DRAWINGS AND SPECIFICATIONS ARE THE PROPERTY OF EDAC INC.,AND SHALL NOT BE REPRODUCED, OR COPIED OR USED AS THE BASIS FOR THE MANUFACTURE OR SALE OF APPARATUS WITHOUT WRITTEN PERMISSION.