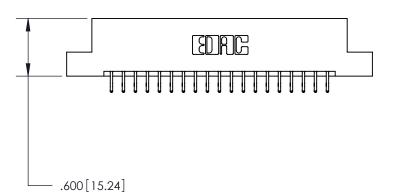

THIS IS A C.A.D. GENERATED DRAWING DO NOT MAKE MANUAL REVISIONS TO MASTER.

ORIGINAL

846/896 SERIES HIGH TEMP CARD EDGE CONNECTOR PART NUMBER: 896-038-556-204

**EDAC INC** TORONTO, ONTARIO CANADA

THESE DRAWINGS AND SPECIFICATIONS ARE THE PROPERTY OF EDAC INC., AND SHALL NOT BE REPRODUCED, OR COPIED OR USED AS THE BASIS FOR THE MANUFACTURE OR SALE OF APPARATUS WITHOUT WRITTEN PERMISSION.