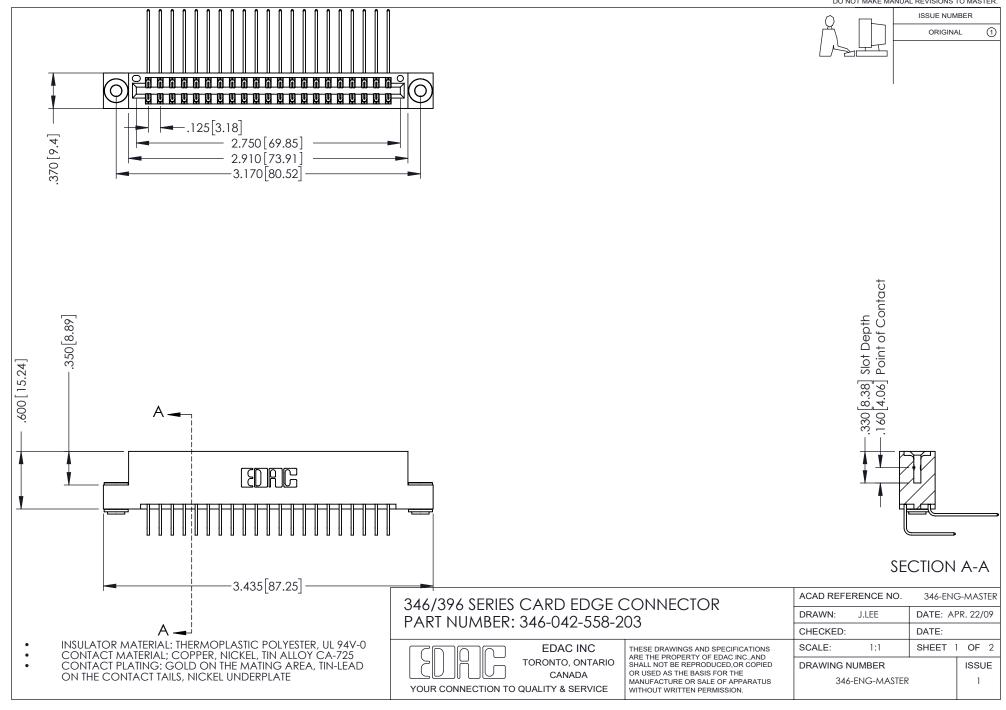

## **Contact Code 556**

INSULATOR MATERIAL: THERMOPLASTIC POLYESTER, UL 94V-0 CONTACT MATERIAL; COPPER, NICKEL, TIN ALLOY CA-725 CONTACT PLATING: GOLD ON THE MATING AREA, TIN-LEAD

ON THE CONTACT TAILS, NICKEL UNDERPLATE

## 346/396 SERIES CARD EDGE CONNECTOR CONTACT CODE 555,556,558,559,560 DIMENSIONS

YOUR CONNECTION TO QUALITY & SERVICE

**EDAC INC** TORONTO, ONTARIO CANADA

THESE DRAWINGS AND SPECIFICATIONS ARE THE PROPERTY OF EDAC INC.,AND SHALL NOT BE REPRODUCED, OR COPIED OR USED AS THE BASIS FOR THE MANUFACTURE OR SALE OF APPARATUS WITHOUT WRITTEN PERMISSION.