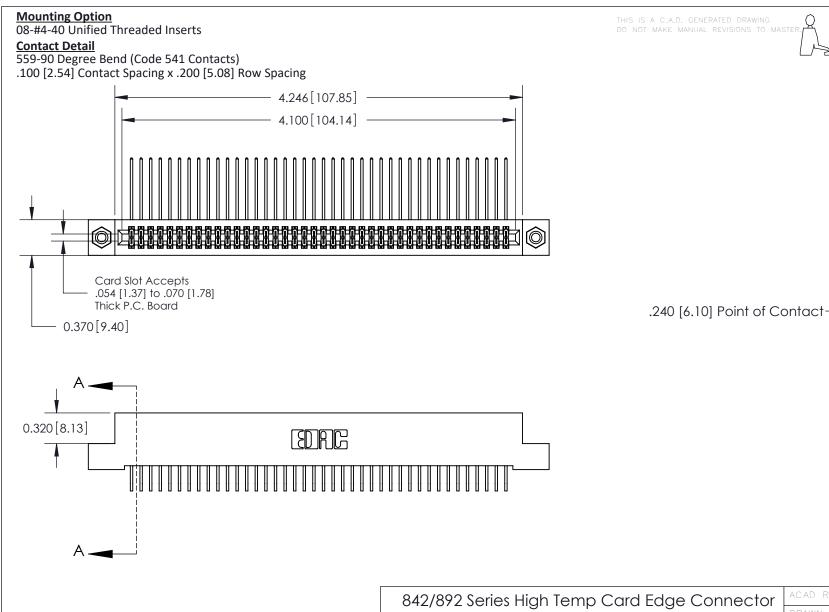

**See Accompanying Pages for:** 

- **Contact Bend Details**
- **Mounting Options**

Part Number: 892-080-559-208

| ACAD REFERENCE NO | . 842 ENG MASTER |  |  |
|-------------------|------------------|--|--|
| DRAWN: J.LEE      | DATE: OCT. 06/09 |  |  |
| CHECKED:          | DATE:            |  |  |
| SCALE: NTS        | SHEET 1 OF 3     |  |  |
| DRAWING NUMBER    | ISSUE            |  |  |

SECTION A-A

842 Assembly

THIS IS A C.A.D. GENERATED DRAWING DO NOT MAKE MANUAL REVISIONS TO MASTER

ORIGINAL (1)

| 842/892 Series High Temp Card Edge Connector<br>Contact Bend Detail |                                                                   | ACAD REFERENCE NO. 842 ENG MASTER |        |                  |        |
|---------------------------------------------------------------------|-------------------------------------------------------------------|-----------------------------------|--------|------------------|--------|
|                                                                     |                                                                   | DRAWN:                            | J.LEE  | DATE: OCT. 06/09 |        |
|                                                                     |                                                                   | CHECKED:                          |        | DATE:            |        |
| EDAC INC                                                            | THESE DRAWINGS AND SPECIFICATIONS ARE THE PROPERTY OF EDAC INCAND | SCALE:                            | NTS    | SHEET :          | 2 OF 3 |
| TORONTO, ONTARIO                                                    | SHALL NOT BE REPRODUCED, OR COPIED OR USED AS THE BASIS FOR THE   | DRAWING                           | NUMBER |                  | ISSUE  |
| YOUR CONNECTION TO QUALITY & SERVICE                                | MANUFACTURE OR SALE OF APPARATUS WITHOUT WRITTEN PERMISSION.      | 842 Assembly                      |        |                  | 1      |

THIS IS A C.A.D. GENERATED DRAWING
DO NOT MAKE MANUAL REVISIONS TO MASTER

ISSUE NUMBER

ORIGINAL

1

| 842/892 Series High Temp Card Edge Co<br>Mounting Options  | DRAWN: J.LEE DATE: OCT. 06/09  CHECKED: DATE: |
|------------------------------------------------------------|-----------------------------------------------|
| EDAC INC THESE DRAWINGS AND S ARE THE PROPERTY OF          |                                               |
|                                                            | DUCED,OR COPIED DRAWING NUMBER ISSUE          |
| YOUR CONNECTION TO QUALITY & SERVICE WITHOUT WRITTEN PERMI |                                               |