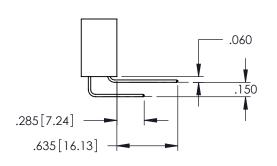

<u>Contact Dimensions:</u>
525-P.C. Tail .018 Sq.(0.46 Sq.) - Tail LG=.150(3.81)
.100 (2.54) Contact Spacing x .200 (5.08) Row Spacing 1 -2x Ø.156[3.96] CARD SLOT ACCEPTS .054" [1.37] TO .070"[1.78] THICK PCB 6.800 [172.72] 6.960 [176.78] 7.275 184.79 .160[4.06] POINT OF CONTACT CARD SLOT **SECTION A-A** 600 [15.24] 250 [6.35] -7.535[191.39] 345/395 SERIES CARD EDGE CONNECTOR