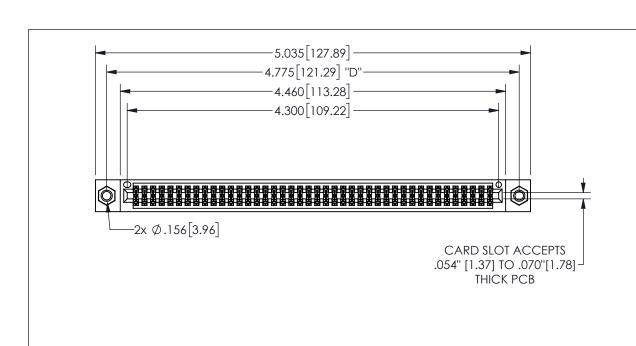

## .180[4.57] 600 15.24 .250[6.35] .100[2.54]

<u>Contact Dimensions:</u>
560-Extender Board Bend (Code 523 Contacts)
See Sheet 2 for Contact Code 555, 556, 558, 559, 560 **Dimensions** 

| 345/395 SERIES CARD EDGE CONNECTOR |
|------------------------------------|
| PART NUMBER: 345-084-560-807       |

## 345/395 SERIES CARD EDGE CONNECTOR CONTACT CODE 555,556,558,559,560 DIMENSIONS

YOUR CONNECTION TO QUALITY & SERVICE

**EDAC INC** TORONTO, ONTARIO CANADA

THESE DRAWINGS AND SPECIFICATIONS ARE THE PROPERTY OF EDAC INC.,AND SHALL NOT BE REPRODUCED, OR COPIED OR USED AS THE BASIS FOR THE MANUFACTURE OR SALE OF APPARATUS WITHOUT WRITTEN PERMISSION.