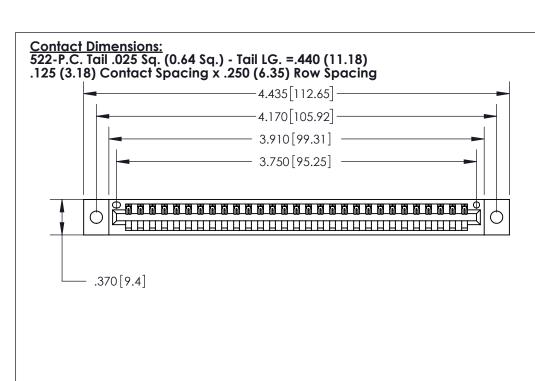

THIS IS A C.A.D. GENERATED DRAWING DO NOT MAKE MANUAL REVISIONS TO MASTER.

ISSUE NUMBER

ORIGINAL

Card Slot Accepts .054 [1.37] to .070 [1.78] Thick P.C. Board .330 [8.38] Card Slot .160 [4.07] Point of Contact -

## 846/896 SERIES HIGH TEMP CARD EDGE CONNECTOR PART NUMBER: 896-029-522-102

YOUR CONNECTION TO QUALITY & SERVICE

**EDAC INC** TORONTO, ONTARIO CANADA

THESE DRAWINGS AND SPECIFICATIONS ARE THE PROPERTY OF EDAC INC.,AND SHALL NOT BE REPRODUCED, OR COPIED OR USED AS THE BASIS FOR THE MANUFACTURE OR SALE OF APPARATUS WITHOUT WRITTEN PERMISSION.

| ACAD REFERENCE NO. | 846-ENG-MASTER   |  |
|--------------------|------------------|--|
| DRAWN: J.LEE       | DATE: APR. 22/09 |  |
| CHECKED:           | DATE:            |  |
| SCALE: 1:1         | SHEET 1 OF 2     |  |
| DRAWING NUMBER     | ISSUE            |  |
| 846-FNG-MASTER     | 1                |  |