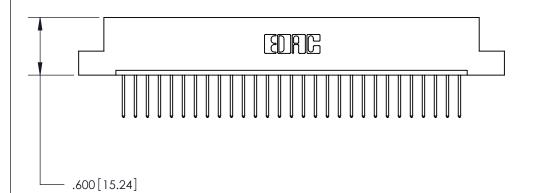

## 846/896 SERIES HIGH TEMP CARD EDGE CONNECTOR PART NUMBER: 896-029-522-102

YOUR CONNECTION TO QUALITY & SERVICE

**EDAC INC** TORONTO, ONTARIO CANADA

THESE DRAWINGS AND SPECIFICATIONS ARE THE PROPERTY OF EDAC INC.,AND SHALL NOT BE REPRODUCED, OR COPIED OR USED AS THE BASIS FOR THE MANUFACTURE OR SALE OF APPARATUS WITHOUT WRITTEN PERMISSION.

| ACAD REFERENCE NO. | 846-ENG-MASTER   |  |
|--------------------|------------------|--|
| DRAWN: J.LEE       | DATE: APR. 22/09 |  |
| CHECKED:           | DATE:            |  |
| SCALE: 1:1         | SHEET 1 OF 2     |  |
| DRAWING NUMBER     | ISSUE            |  |
| 846-FNG-MASTER     | 1                |  |