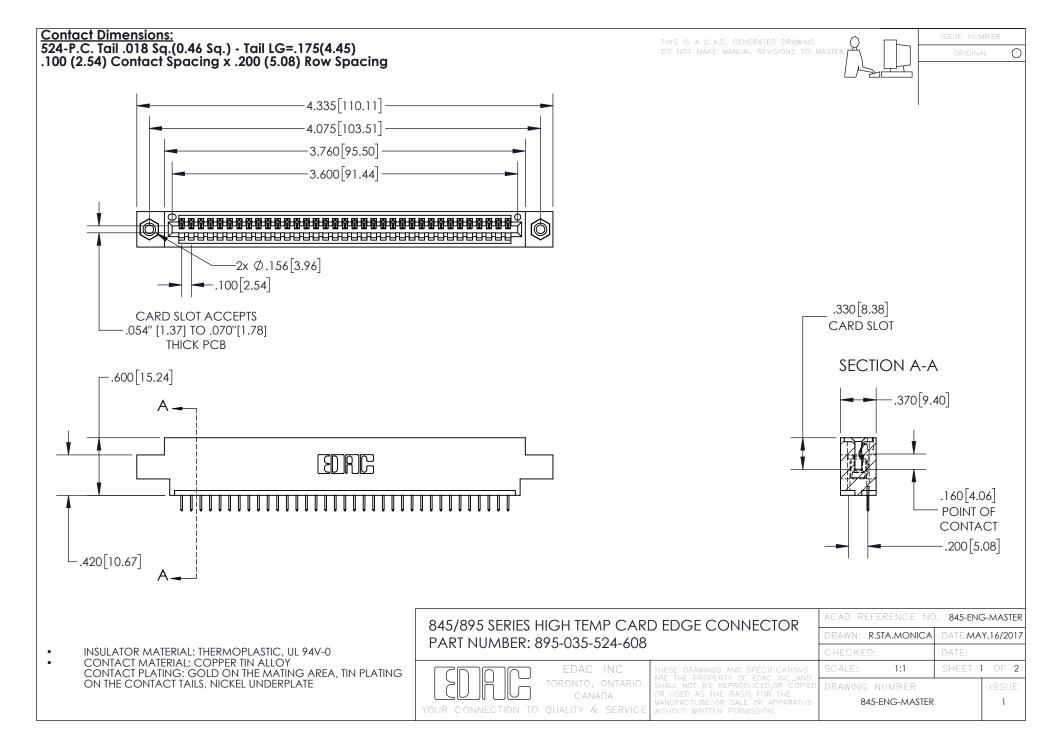

INSULATOR MATERIAL: THERMOPLASTIC POLYESTER, UL 94V-0 DAP MATERIAL AVAILABLE UPON REQUEST

**Contact Code 558** 

CONTACT MATERIAL; COPPER ALLOY CONTACT PLATING: GOLD ON THE MATING AREA, TIN PLATING ON THE CONTACT TAILS, NICKEL UNDERPLATE

## 845/895 SERIES HIGH TEMP CARD EDGE CONNECTOR CONTACT CODE 555,556,558,559,560 DIMENSIONS

YOUR CONNECTION TO QUALITY & SERVICE

Contact Code 559

|   | ACAD REFERENCE NO. 845-ENG-MASTER |                  |  |
|---|-----------------------------------|------------------|--|
|   | DRAWN: R.STA.MONICA               | DATE:MAY.16/2017 |  |
|   | CHECKED:                          | DATE:            |  |
|   | SCALE: 1:1                        | SHEET 2 OF 2     |  |
| D | DRAWING NUMBER                    | ISSUE            |  |

Contact Code 560