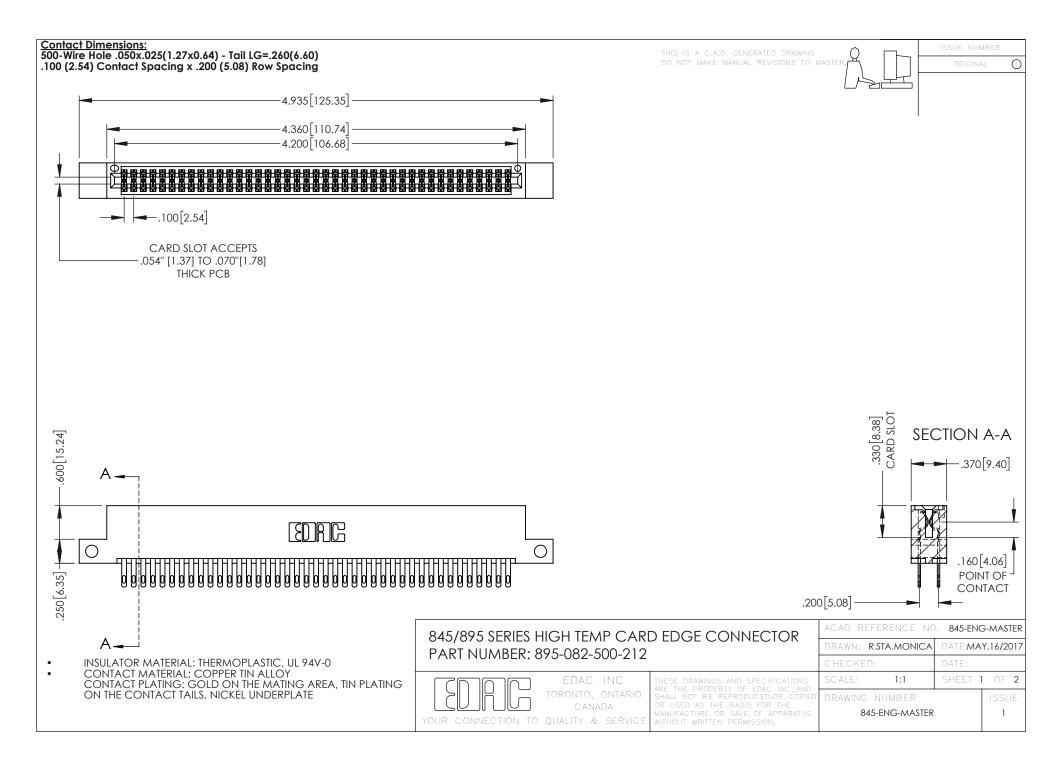

- INSULATOR MATERIAL: THERMOPLASTIC POLYESTER, UL 94V-0 DAP MATERIAL AVAILABLE UPON REQUEST
- CONTACT MATERIAL; COPPER ALLOY

**Contact Code 558** 

CONTACT PLATING: GOLD ON THE MATING AREA, TIN PLATING ON THE CONTACT TAILS, NICKEL UNDERPLATE

## 845/895 SERIES HIGH TEMP CARD EDGE CONNECTOR CONTACT CODE 555,556,558,559,560 DIMENSIONS

YOUR CONNECTION TO QUALITY & SERVICE

Contact Code 559

|   | ACAD REFERENCE NO   | . 845-ENG-MASTER |
|---|---------------------|------------------|
|   | DRAWN: R.STA.MONICA | DATE:MAY.16/2017 |
|   | CHECKED:            | DATE:            |
|   | SCALE: 1:1          | SHEET 2 OF 2     |
| D | DRAWING NUMBER      | ISSUE            |

Contact Code 560

845-ENG-MASTER